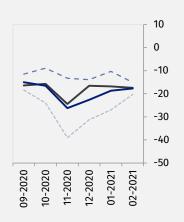

#### Manufacturing (graph 1)

In the current month general business climate indicator (NSA) takes the value minus 8.3 and it is slightly higher than the one reported in January (minus 9.9).

In February general business climate indicator (NSA) takes the value minus 17.7 – similar to the one reported in the previous month (minus 18.7).