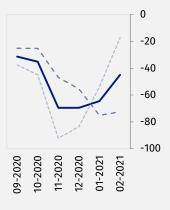

#### Accommodation and food service activities (graph 6)

In February general business climate indicator (NSA) takes the value minus 40.6 versus minus 52.1 in January. Entities operating in accommodation assess business tendency more pessimistically (minus 44.9) than the ones of food service activities (minus 37.8).

#### Accommodation (graph 6a)

#### Food service activities (graph 6b)