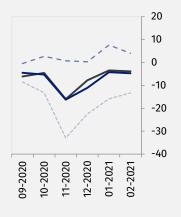

### Retail trade (graph 4)

In February general business climate indicator (NSA) takes the value minus 10.0 and it is higher than in January (minus 13.9).