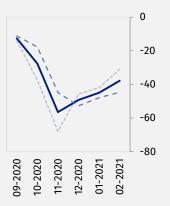

#### **Transportation and storage (graph 5)**

In the current month general business climate indicator (NSA) takes the value minus 2.7 and it is higher than in January (minus 7.8).