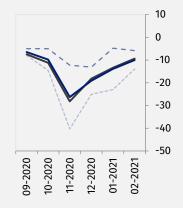

#### Manufacturing (graph 1)

In the current month general business climate indicator (NSA) takes the value minus 8.3 and it is slightly higher than the one reported in January (minus 9.9).

In February general business climate indicator (NSA) takes the value minus 17.7 – similar to the one reported in the previous month (minus 18.7).

Table 1. Business climate indicators by kind of activity

|                                           | SPECIFICATION                                   | Analogous<br>month of<br>the previ-<br>ous year | Previous<br>month | Current<br>month | Long-term<br>average |
|-------------------------------------------|-------------------------------------------------|-------------------------------------------------|-------------------|------------------|----------------------|
| Manufacturing                             | seasonally adjusted indicator (SA)              | 1,4                                             | -8,7              | -8,5             | 2,9                  |
| Construction                              | non-seasonally adjusted indicator (NSA)         | 1,6                                             | -9,9              | -8,3             | 2,9                  |
|                                           | "diagnostic" component (NSA)                    | 4,7                                             | -6,0              | -9,2             | -1,1                 |
|                                           | "forecast" component (NSA)                      | -1,6                                            | -13,8             | -7,3             | 6,9                  |
|                                           | seasonally adjusted indicator (SA)              | -0,2                                            | -16,8             | -17,4            | -2,1                 |
|                                           | non-seasonally adjusted indicator (NSA)         | 0,1                                             | -18,7             | -17,7            | -2,1                 |
|                                           | "diagnostic" component (NSA)                    | 4,6                                             | -10,3             | -15,1            | -5,8                 |
|                                           | "forecast" component (NSA)                      | -4,5                                            | -27,0             | -20,3            | 1,6                  |
| Wholesale trade                           | seasonally adjusted indicator (SA)              | 4,2                                             | -3,5              | -3,9             | 4,2                  |
|                                           | non-seasonally adjusted indicator (NSA)         | 4,5                                             | -4,2              | -4,7             | 4,2                  |
|                                           | "diagnostic" component (NSA)                    | 12,5                                            | 7,6               | 4,0              | 9,0                  |
|                                           | "forecast" component (NSA)                      | -3,5                                            | -15,9             | -13,3            | -0,6                 |
| Retail trade                              | seasonally adjusted indicator (SA)              | -0,2                                            | -13,4             | -9,4             | -4,2                 |
|                                           | non-seasonally adjusted indicator (NSA)         | -0,8                                            | -13,9             | -10,0            | -4,2                 |
|                                           | "diagnostic" component (NSA)                    | 5,8                                             | -4,8              | -5,9             | -3,8                 |
|                                           | "forecast" component (NSA)                      | -7,4                                            | -23,0             | -14,0            | -4,5                 |
| Transportation                            | seasonally adjusted indicator (SA)              | -0,6                                            | -6,3              | -3,6             | -0,3                 |
| and storage                               | non-seasonally adjusted indicator (NSA)         | 0,1                                             | -7,8              | -2,7             | -0,3                 |
|                                           | "diagnostic" component (NSA)                    | 5,6                                             | 0,1               | -0,1             | 0,4                  |
|                                           | "forecast" component (NSA)                      | -5,5                                            | -15,7             | -5,3             | -1,1                 |
| Accommodation and food service activities | seasonally adjusted indicator (SA)              | -3,0                                            | -48,7             | -38,0            | 0,7                  |
|                                           | non-seasonally adjusted indicator (NSA)         | -5,6                                            | -52,1             | -40,6            | 0,7                  |
|                                           | "diagnostic" component (NSA)                    | 2,1                                             | -59,2             | -55,2            | -1,1                 |
|                                           | "forecast" component (NSA)                      | -13,2                                           | -45,0             | -25,9            | 2,5                  |
| Information and communication             | seasonally adjusted indicator (SA)              | 17,6                                            | 5,7               | 6,5              | 18,9                 |
|                                           | non-seasonally adjusted indicator (NSA)         | 19,0                                            | 7,4               | 7,9              | 19,0                 |
| 面                                         | "diagnostic" component (NSA)                    | 33,0                                            | 24,6              | 24,3             | 25,9                 |
| <u>ത</u> ் ``                             | "forecast" component (NSA)                      | 5,0                                             | -9,9              | -8,6             | 12,0                 |
| Financial and in-                         | seasonally adjusted indicator (SA) <sup>3</sup> |                                                 |                   |                  |                      |
| surance activities                        | non-seasonally adjusted indicator (NSA)         | 23,6                                            | -3,6              | -2,3             | 27,6                 |
|                                           | "diagnostic" component (NSA)                    | 37,2                                            | 12,5              | 13,5             | 33,8                 |
|                                           | "forecast" component (NSA)                      | 10,0                                            | -19,6             | -18,1            | 21,3                 |