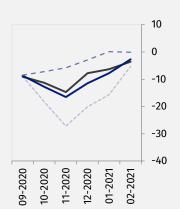

### Retail trade (graph 4)

In February general business climate indicator (NSA) takes the value minus 10.0 and it is higher than in January (minus 13.9).

Table 1. Business climate indicators by kind of activity

|                                           | SPECIFICATION                                   | Analogous<br>month of<br>the previ-<br>ous year | Previous<br>month | Current<br>month | Long-term<br>average |
|-------------------------------------------|-------------------------------------------------|-------------------------------------------------|-------------------|------------------|----------------------|
| Manufacturing                             | seasonally adjusted indicator (SA)              | 1,4                                             | -8,7              | -8,5             | 2,9                  |
| Construction                              | non-seasonally adjusted indicator (NSA)         | 1,6                                             | -9,9              | -8,3             | 2,9                  |
|                                           | "diagnostic" component (NSA)                    | 4,7                                             | -6,0              | -9,2             | -1,1                 |
|                                           | "forecast" component (NSA)                      | -1,6                                            | -13,8             | -7,3             | 6,9                  |
|                                           | seasonally adjusted indicator (SA)              | -0,2                                            | -16,8             | -17,4            | -2,1                 |
|                                           | non-seasonally adjusted indicator (NSA)         | 0,1                                             | -18,7             | -17,7            | -2,1                 |
|                                           | "diagnostic" component (NSA)                    | 4,6                                             | -10,3             | -15,1            | -5,8                 |
|                                           | "forecast" component (NSA)                      | -4,5                                            | -27,0             | -20,3            | 1,6                  |
| Wholesale trade                           | seasonally adjusted indicator (SA)              | 4,2                                             | -3,5              | -3,9             | 4,2                  |
|                                           | non-seasonally adjusted indicator (NSA)         | 4,5                                             | -4,2              | -4,7             | 4,2                  |
|                                           | "diagnostic" component (NSA)                    | 12,5                                            | 7,6               | 4,0              | 9,0                  |
|                                           | "forecast" component (NSA)                      | -3,5                                            | -15,9             | -13,3            | -0,6                 |
| Retail trade                              | seasonally adjusted indicator (SA)              | -0,2                                            | -13,4             | -9,4             | -4,2                 |
|                                           | non-seasonally adjusted indicator (NSA)         | -0,8                                            | -13,9             | -10,0            | -4,2                 |
|                                           | "diagnostic" component (NSA)                    | 5,8                                             | -4,8              | -5,9             | -3,8                 |
|                                           | "forecast" component (NSA)                      | -7,4                                            | -23,0             | -14,0            | -4,5                 |
| Transportation                            | seasonally adjusted indicator (SA)              | -0,6                                            | -6,3              | -3,6             | -0,3                 |
| and storage                               | non-seasonally adjusted indicator (NSA)         | 0,1                                             | -7,8              | -2,7             | -0,3                 |
|                                           | "diagnostic" component (NSA)                    | 5,6                                             | 0,1               | -0,1             | 0,4                  |
|                                           | "forecast" component (NSA)                      | -5,5                                            | -15,7             | -5,3             | -1,1                 |
| Accommodation and food service activities | seasonally adjusted indicator (SA)              | -3,0                                            | -48,7             | -38,0            | 0,7                  |
|                                           | non-seasonally adjusted indicator (NSA)         | -5,6                                            | -52,1             | -40,6            | 0,7                  |
|                                           | "diagnostic" component (NSA)                    | 2,1                                             | -59,2             | -55,2            | -1,1                 |
|                                           | "forecast" component (NSA)                      | -13,2                                           | -45,0             | -25,9            | 2,5                  |
| Information and communication             | seasonally adjusted indicator (SA)              | 17,6                                            | 5,7               | 6,5              | 18,9                 |
|                                           | non-seasonally adjusted indicator (NSA)         | 19,0                                            | 7,4               | 7,9              | 19,0                 |
| 面                                         | "diagnostic" component (NSA)                    | 33,0                                            | 24,6              | 24,3             | 25,9                 |
| <u>ത</u> ் ``                             | "forecast" component (NSA)                      | 5,0                                             | -9,9              | -8,6             | 12,0                 |
| Financial and in-                         | seasonally adjusted indicator (SA) <sup>3</sup> |                                                 |                   |                  |                      |
| surance activities                        | non-seasonally adjusted indicator (NSA)         | 23,6                                            | -3,6              | -2,3             | 27,6                 |
|                                           | "diagnostic" component (NSA)                    | 37,2                                            | 12,5              | 13,5             | 33,8                 |
|                                           | "forecast" component (NSA)                      | 10,0                                            | -19,6             | -18,1            | 21,3                 |