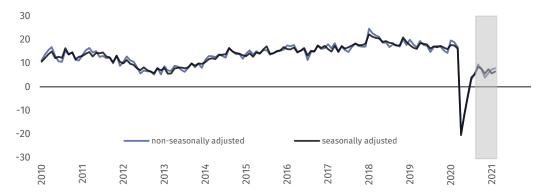

#### Manufacturing (graph 1)

In the current month general business climate indicator (NSA) takes the value minus 8.3 and it is slightly higher than the one reported in January (minus 9.9).

In February general business climate indicator (NSA) takes the value minus 17.7 – similar to the one reported in the previous month (minus 18.7).