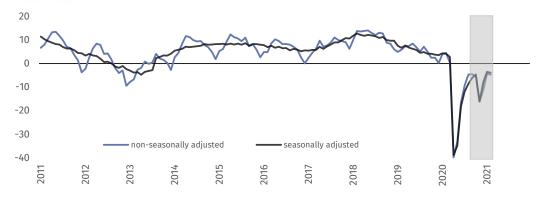

#### 22.02.2021

General business climate indicator and its components in the last six months