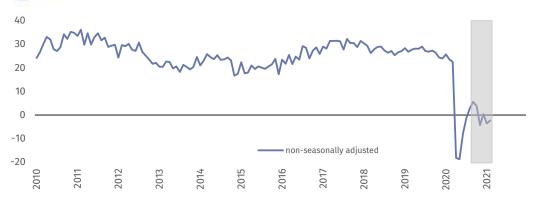

#### Manufacturing (graph 1)

In the current month general business climate indicator (NSA) takes the value minus 8.3 and it is slightly higher than the one reported in January (minus 9.9).

In February general business climate indicator (NSA) takes the value minus 17.7 – similar to the one reported in the previous month (minus 18.7).

Table 1. Business climate indicators by kind of activity

|                                           | SPECIFICATION                                   | Analogous<br>month of<br>the previ-<br>ous year | Previous<br>month | Current<br>month | Long-term<br>average |
|-------------------------------------------|-------------------------------------------------|-------------------------------------------------|-------------------|------------------|----------------------|
| Manufacturing                             | seasonally adjusted indicator (SA)              | 1,4                                             | -8,7              | -8,5             | 2,9                  |
| Construction                              | non-seasonally adjusted indicator (NSA)         | 1,6                                             | -9,9              | -8,3             | 2,9                  |
|                                           | "diagnostic" component (NSA)                    | 4,7                                             | -6,0              | -9,2             | -1,1                 |
|                                           | "forecast" component (NSA)                      | -1,6                                            | -13,8             | -7,3             | 6,9                  |
|                                           | seasonally adjusted indicator (SA)              | -0,2                                            | -16,8             | -17,4            | -2,1                 |
|                                           | non-seasonally adjusted indicator (NSA)         | 0,1                                             | -18,7             | -17,7            | -2,1                 |
|                                           | "diagnostic" component (NSA)                    | 4,6                                             | -10,3             | -15,1            | -5,8                 |
|                                           | "forecast" component (NSA)                      | -4,5                                            | -27,0             | -20,3            | 1,6                  |
| Wholesale trade                           | seasonally adjusted indicator (SA)              | 4,2                                             | -3,5              | -3,9             | 4,2                  |
|                                           | non-seasonally adjusted indicator (NSA)         | 4,5                                             | -4,2              | -4,7             | 4,2                  |
|                                           | "diagnostic" component (NSA)                    | 12,5                                            | 7,6               | 4,0              | 9,0                  |
|                                           | "forecast" component (NSA)                      | -3,5                                            | -15,9             | -13,3            | -0,6                 |
| Retail trade                              | seasonally adjusted indicator (SA)              | -0,2                                            | -13,4             | -9,4             | -4,2                 |
|                                           | non-seasonally adjusted indicator (NSA)         | -0,8                                            | -13,9             | -10,0            | -4,2                 |
|                                           | "diagnostic" component (NSA)                    | 5,8                                             | -4,8              | -5,9             | -3,8                 |
|                                           | "forecast" component (NSA)                      | -7,4                                            | -23,0             | -14,0            | -4,5                 |
| Transportation                            | seasonally adjusted indicator (SA)              | -0,6                                            | -6,3              | -3,6             | -0,3                 |
| and storage                               | non-seasonally adjusted indicator (NSA)         | 0,1                                             | -7,8              | -2,7             | -0,3                 |
|                                           | "diagnostic" component (NSA)                    | 5,6                                             | 0,1               | -0,1             | 0,4                  |
|                                           | "forecast" component (NSA)                      | -5,5                                            | -15,7             | -5,3             | -1,1                 |
| Accommodation and food service activities | seasonally adjusted indicator (SA)              | -3,0                                            | -48,7             | -38,0            | 0,7                  |
|                                           | non-seasonally adjusted indicator (NSA)         | -5,6                                            | -52,1             | -40,6            | 0,7                  |
|                                           | "diagnostic" component (NSA)                    | 2,1                                             | -59,2             | -55,2            | -1,1                 |
|                                           | "forecast" component (NSA)                      | -13,2                                           | -45,0             | -25,9            | 2,5                  |
| Information and communication             | seasonally adjusted indicator (SA)              | 17,6                                            | 5,7               | 6,5              | 18,9                 |
|                                           | non-seasonally adjusted indicator (NSA)         | 19,0                                            | 7,4               | 7,9              | 19,0                 |
| 面                                         | "diagnostic" component (NSA)                    | 33,0                                            | 24,6              | 24,3             | 25,9                 |
| <u>ത</u> ் ``                             | "forecast" component (NSA)                      | 5,0                                             | -9,9              | -8,6             | 12,0                 |
| Financial and in-                         | seasonally adjusted indicator (SA) <sup>3</sup> |                                                 |                   |                  |                      |
| surance activities                        | non-seasonally adjusted indicator (NSA)         | 23,6                                            | -3,6              | -2,3             | 27,6                 |
|                                           | "diagnostic" component (NSA)                    | 37,2                                            | 12,5              | 13,5             | 33,8                 |
|                                           | "forecast" component (NSA)                      | 10,0                                            | -19,6             | -18,1            | 21,3                 |