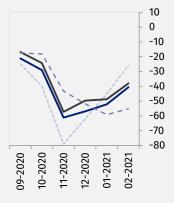

#### Accommodation and food service activities (graph 6)

In February general business climate indicator (NSA) takes the value minus 40.6 versus minus 52.1 in January. Entities operating in accommodation assess business tendency more pessimistically (minus 44.9) than the ones of food service activities (minus 37.8).