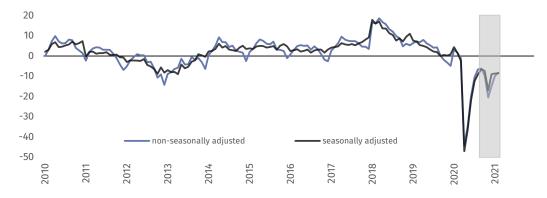

#### Manufacturing (graph 1)

In the current month general business climate indicator (NSA) takes the value minus 8.3 and it is slightly higher than the one reported in January (minus 9.9).

In February general business climate indicator (NSA) takes the value minus 17.7 – similar to the one reported in the previous month (minus 18.7).