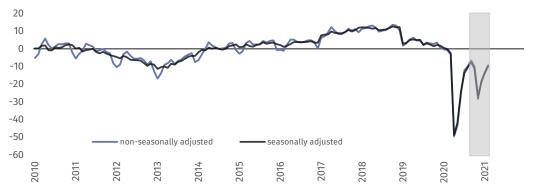

#### Manufacturing (graph 1)

In the current month general business climate indicator (NSA) takes the value minus 8.3 and it is slightly higher than the one reported in January (minus 9.9).

In February general business climate indicator (NSA) takes the value minus 17.7 – similar to the one reported in the previous month (minus 18.7).

Table 1. Business climate indicators by kind of activity

|                                           | SPECIFICATION                                   | Analogous<br>month of<br>the previ-<br>ous year | Previous<br>month | Current<br>month | Long-term<br>average |
|-------------------------------------------|-------------------------------------------------|-------------------------------------------------|-------------------|------------------|----------------------|
| Manufacturing                             | seasonally adjusted indicator (SA)              | 1,4                                             | -8,7              | -8,5             | 2,9                  |
| Construction                              | non-seasonally adjusted indicator (NSA)         | 1,6                                             | -9,9              | -8,3             | 2,9                  |
|                                           | "diagnostic" component (NSA)                    | 4,7                                             | -6,0              | -9,2             | -1,1                 |
|                                           | "forecast" component (NSA)                      | -1,6                                            | -13,8             | -7,3             | 6,9                  |
|                                           | seasonally adjusted indicator (SA)              | -0,2                                            | -16,8             | -17,4            | -2,1                 |
|                                           | non-seasonally adjusted indicator (NSA)         | 0,1                                             | -18,7             | -17,7            | -2,1                 |
|                                           | "diagnostic" component (NSA)                    | 4,6                                             | -10,3             | -15,1            | -5,8                 |
|                                           | "forecast" component (NSA)                      | -4,5                                            | -27,0             | -20,3            | 1,6                  |
| Wholesale trade                           | seasonally adjusted indicator (SA)              | 4,2                                             | -3,5              | -3,9             | 4,2                  |
|                                           | non-seasonally adjusted indicator (NSA)         | 4,5                                             | -4,2              | -4,7             | 4,2                  |
|                                           | "diagnostic" component (NSA)                    | 12,5                                            | 7,6               | 4,0              | 9,0                  |
|                                           | "forecast" component (NSA)                      | -3,5                                            | -15,9             | -13,3            | -0,6                 |
| Retail trade                              | seasonally adjusted indicator (SA)              | -0,2                                            | -13,4             | -9,4             | -4,2                 |
|                                           | non-seasonally adjusted indicator (NSA)         | -0,8                                            | -13,9             | -10,0            | -4,2                 |
|                                           | "diagnostic" component (NSA)                    | 5,8                                             | -4,8              | -5,9             | -3,8                 |
|                                           | "forecast" component (NSA)                      | -7,4                                            | -23,0             | -14,0            | -4,5                 |
| Transportation                            | seasonally adjusted indicator (SA)              | -0,6                                            | -6,3              | -3,6             | -0,3                 |
| and storage                               | non-seasonally adjusted indicator (NSA)         | 0,1                                             | -7,8              | -2,7             | -0,3                 |
|                                           | "diagnostic" component (NSA)                    | 5,6                                             | 0,1               | -0,1             | 0,4                  |
|                                           | "forecast" component (NSA)                      | -5,5                                            | -15,7             | -5,3             | -1,1                 |
| Accommodation and food service activities | seasonally adjusted indicator (SA)              | -3,0                                            | -48,7             | -38,0            | 0,7                  |
|                                           | non-seasonally adjusted indicator (NSA)         | -5,6                                            | -52,1             | -40,6            | 0,7                  |
|                                           | "diagnostic" component (NSA)                    | 2,1                                             | -59,2             | -55,2            | -1,1                 |
|                                           | "forecast" component (NSA)                      | -13,2                                           | -45,0             | -25,9            | 2,5                  |
| Information and communication             | seasonally adjusted indicator (SA)              | 17,6                                            | 5,7               | 6,5              | 18,9                 |
|                                           | non-seasonally adjusted indicator (NSA)         | 19,0                                            | 7,4               | 7,9              | 19,0                 |
| 面                                         | "diagnostic" component (NSA)                    | 33,0                                            | 24,6              | 24,3             | 25,9                 |
| <u>ത</u> ் ``                             | "forecast" component (NSA)                      | 5,0                                             | -9,9              | -8,6             | 12,0                 |
| Financial and in-                         | seasonally adjusted indicator (SA) <sup>3</sup> |                                                 |                   |                  |                      |
| surance activities                        | non-seasonally adjusted indicator (NSA)         | 23,6                                            | -3,6              | -2,3             | 27,6                 |
|                                           | "diagnostic" component (NSA)                    | 37,2                                            | 12,5              | 13,5             | 33,8                 |
|                                           | "forecast" component (NSA)                      | 10,0                                            | -19,6             | -18,1            | 21,3                 |