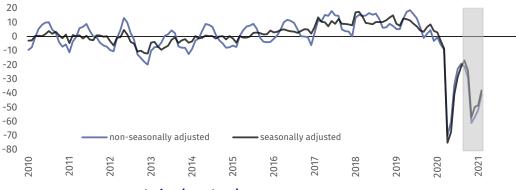

#### Manufacturing (graph 1)

In the current month general business climate indicator (NSA) takes the value minus 8.3 and it is slightly higher than the one reported in January (minus 9.9).

In February general business climate indicator (NSA) takes the value minus 17.7 – similar to the one reported in the previous month (minus 18.7).