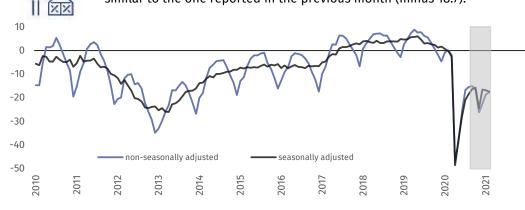

#### Accommodation and food service activities (graph 6)

In February general business climate indicator (NSA) takes the value minus 40.6 versus minus 52.1 in January. Entities operating in accommodation assess business tendency more pessimistically (minus 44.9) than the ones of food service activities (minus 37.8).