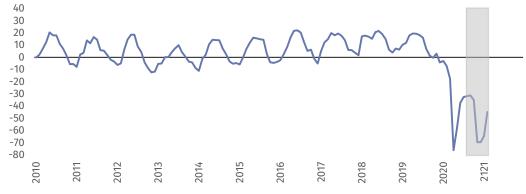

#### Wholesale trade (graph 3)

In the current month general business climate indicator (NSA) takes the value minus 4.7 – similar to the one reported in January (minus 4.2).