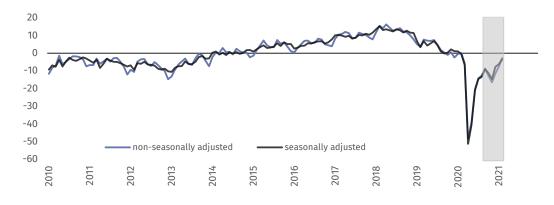

### Retail trade (graph 4)

In February general business climate indicator (NSA) takes the value minus 10.0 and it is higher than in January (minus 13.9).

Table 1. Business climate indicators by kind of activity

|                                           | SPECIFICATION                                   | Analogous<br>month of<br>the previ-<br>ous year | Previous<br>month | Current<br>month | Long-term<br>average |
|-------------------------------------------|-------------------------------------------------|-------------------------------------------------|-------------------|------------------|----------------------|
| Manufacturing                             | seasonally adjusted indicator (SA)              | 1,4                                             | -8,7              | -8,5             | 2,9                  |
| Construction                              | non-seasonally adjusted indicator (NSA)         | 1,6                                             | -9,9              | -8,3             | 2,9                  |
|                                           | "diagnostic" component (NSA)                    | 4,7                                             | -6,0              | -9,2             | -1,1                 |
|                                           | "forecast" component (NSA)                      | -1,6                                            | -13,8             | -7,3             | 6,9                  |
|                                           | seasonally adjusted indicator (SA)              | -0,2                                            | -16,8             | -17,4            | -2,1                 |
|                                           | non-seasonally adjusted indicator (NSA)         | 0,1                                             | -18,7             | -17,7            | -2,1                 |
|                                           | "diagnostic" component (NSA)                    | 4,6                                             | -10,3             | -15,1            | -5,8                 |
|                                           | "forecast" component (NSA)                      | -4,5                                            | -27,0             | -20,3            | 1,6                  |
| Wholesale trade                           | seasonally adjusted indicator (SA)              | 4,2                                             | -3,5              | -3,9             | 4,2                  |
|                                           | non-seasonally adjusted indicator (NSA)         | 4,5                                             | -4,2              | -4,7             | 4,2                  |
|                                           | "diagnostic" component (NSA)                    | 12,5                                            | 7,6               | 4,0              | 9,0                  |
|                                           | "forecast" component (NSA)                      | -3,5                                            | -15,9             | -13,3            | -0,6                 |
| Retail trade                              | seasonally adjusted indicator (SA)              | -0,2                                            | -13,4             | -9,4             | -4,2                 |
|                                           | non-seasonally adjusted indicator (NSA)         | -0,8                                            | -13,9             | -10,0            | -4,2                 |
|                                           | "diagnostic" component (NSA)                    | 5,8                                             | -4,8              | -5,9             | -3,8                 |
|                                           | "forecast" component (NSA)                      | -7,4                                            | -23,0             | -14,0            | -4,5                 |
| Transportation                            | seasonally adjusted indicator (SA)              | -0,6                                            | -6,3              | -3,6             | -0,3                 |
| and storage                               | non-seasonally adjusted indicator (NSA)         | 0,1                                             | -7,8              | -2,7             | -0,3                 |
|                                           | "diagnostic" component (NSA)                    | 5,6                                             | 0,1               | -0,1             | 0,4                  |
|                                           | "forecast" component (NSA)                      | -5,5                                            | -15,7             | -5,3             | -1,1                 |
| Accommodation and food service activities | seasonally adjusted indicator (SA)              | -3,0                                            | -48,7             | -38,0            | 0,7                  |
|                                           | non-seasonally adjusted indicator (NSA)         | -5,6                                            | -52,1             | -40,6            | 0,7                  |
|                                           | "diagnostic" component (NSA)                    | 2,1                                             | -59,2             | -55,2            | -1,1                 |
|                                           | "forecast" component (NSA)                      | -13,2                                           | -45,0             | -25,9            | 2,5                  |
| Information and communication             | seasonally adjusted indicator (SA)              | 17,6                                            | 5,7               | 6,5              | 18,9                 |
|                                           | non-seasonally adjusted indicator (NSA)         | 19,0                                            | 7,4               | 7,9              | 19,0                 |
| 面                                         | "diagnostic" component (NSA)                    | 33,0                                            | 24,6              | 24,3             | 25,9                 |
| <u>ത</u> ் ``                             | "forecast" component (NSA)                      | 5,0                                             | -9,9              | -8,6             | 12,0                 |
| Financial and in-                         | seasonally adjusted indicator (SA) <sup>3</sup> |                                                 |                   |                  |                      |
| surance activities                        | non-seasonally adjusted indicator (NSA)         | 23,6                                            | -3,6              | -2,3             | 27,6                 |
|                                           | "diagnostic" component (NSA)                    | 37,2                                            | 12,5              | 13,5             | 33,8                 |
|                                           | "forecast" component (NSA)                      | 10,0                                            | -19,6             | -18,1            | 21,3                 |