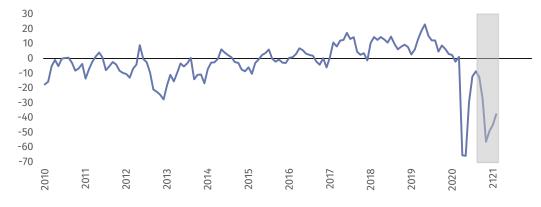

### Retail trade (graph 4)

In February general business climate indicator (NSA) takes the value minus 10.0 and it is higher than in January (minus 13.9).