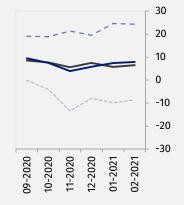

#### Information and communication (graph 7)

In the current month general business climate indicator (NSA) takes the positive value (plus 7.9) and it is similar to the one reported in January (plus 7.4).