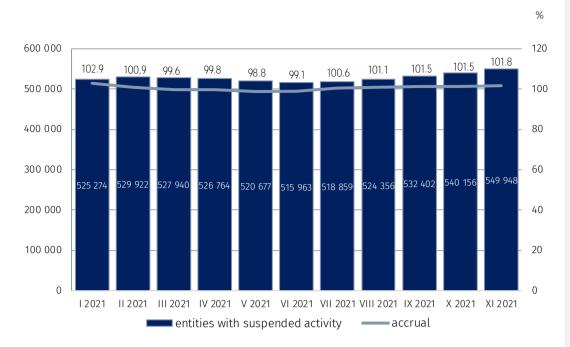

Entities with suspended activity as at the end of November 2021 accounted for 11.4% of the total number of registered entities in the REGON register.

Taking into account the Nace sections the largest increase in the number of entities with suspended activity compared to the previous month noted in the arts, entertainment and recreation section (5.1%). An increase in entities with suspended activity was also recorded in sections of accommodation and catering (3.6%), administrative and support service (2.8%).

Territorially, in all voivodships there was an increase in the number of entities with suspended activity compared to the previous month. The largest increase in the number of entities with suspended activity in relation to the previous month was recorded in the following voivodships: lubelskie (by 3.2%), podkarpackie and warmińsko-mazurskie (by 2.5%).

An increase in the number of deregistered entities by 8.0% in relation to the previous month

Growth of entities with suspended activitiy by 1.8% in relation to the previous month

Chart 1. The number of newly registered entities entered in the REGON register