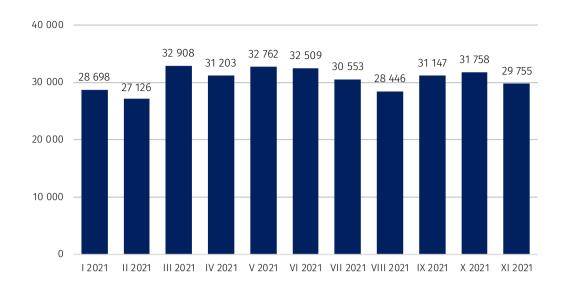

An increase in the number of deregistered entities by 8.0% in relation to the previous month

Growth of entities with suspended activitiy by 1.8% in relation to the previous month

Chart 1. The number of newly registered entities entered in the REGON register

5.5% in relation to the previous month.

Tablica 1. Entities of the national economy in the REGON register \*

| SPECIFICATION                                            | November 2021 | October 2021 =100 |
|----------------------------------------------------------|---------------|-------------------|
| TOTAL entities of the national economy in REGON register | 4 826 208     | 100.3             |
| Newly registered entities                                | 29 755        | 93.7              |
| Deregistered entities                                    | 15 961        | 108.0             |
| Entities with suspended activity                         | 549 948       | 101.8             |