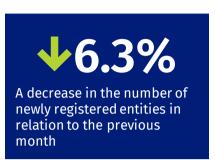

A decrease in the number of newly registered entities was recorded for companies by 9.8% including commercial companies by 9.9% as well as civil partnerships by 9.7%. The number of newly registered natural persons conducting economic activity has decreased by

5.5% in relation to the previous month.

Tablica 1. Entities of the national economy in the REGON register \*

| SPECIFICATION                                            | November 2021 | October 2021 =100 |
|----------------------------------------------------------|---------------|-------------------|
| TOTAL entities of the national economy in REGON register | 4 826 208     | 100.3             |
| Newly registered entities                                | 29 755        | 93.7              |
| Deregistered entities                                    | 15 961        | 108.0             |
| Entities with suspended activity                         | 549 948       | 101.8             |