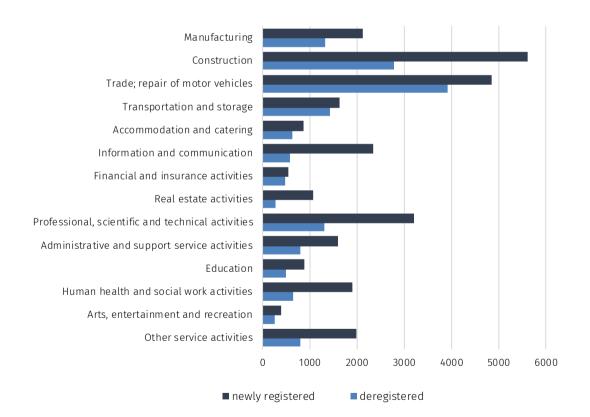

Chart 2. The number of newly registered and deregistered entities in the REGON register by NACE sections

Chart 3. The number of entities with suspended activity in the REGON register

In case of quoting Statistics Poland data, please provide information: "Source of data: Statistics Poland", and in case of publishing calculations made on data published by Statistics Poland, please include the following disclaimer: "Own study based on figures from Statistics Poland".

<sup>\*</sup> applies to legal persons, organizational entities without legal personality and natural persons conducting economic activity (excluding persons tending private farm in agriculture).

In November, the number of deregistered companies accounted for 7.8% of all deregistered entities from REGON register. An increase in the number of deregistered entities in compare to the previous month was recorded for civil partnerships (by 17.7%) and natural persons conducting economic activity (by 0.6%).