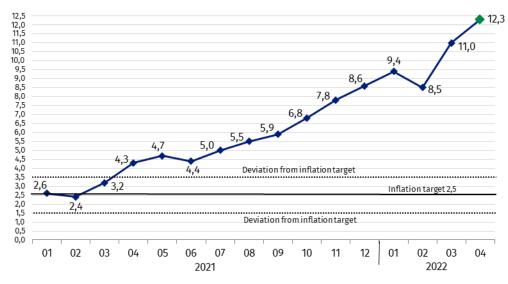

## Flash estimate of the consumer price index in April 2022

29.04.2022

an increase compared with the corresponding month of the previous year Consumer prices according to the flash estimate in April 2022, compared with the corresponding month of the previous year, increased by 12,3% (price index 112,3), and as related to the previous month increased by 2,0% (price index 102,0).

Chart 1. Changes in consumer prices<sup>a</sup> as related to the corresponding period of the previous year (in %)

a Final data with the exception of the information prepared according to the flash estimate in April 2022