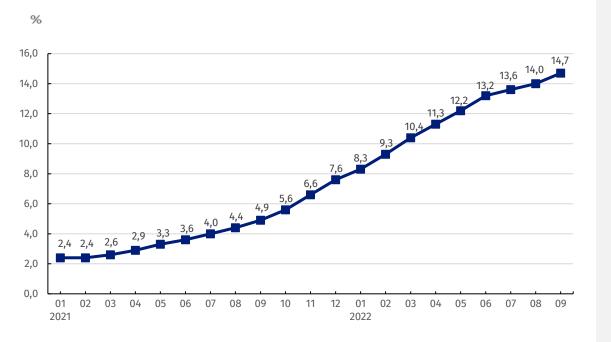

Chart 2. Prices changes of construction and assembly production in 2021-2022 in relation to the same period of the previous year

From March 2021 a growing trend is observed in the prices dynamics of construction and assembly production in annual terms