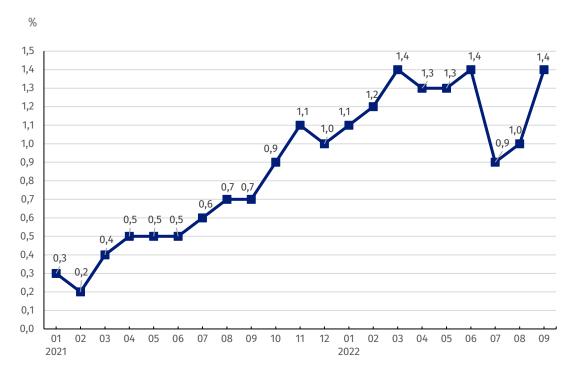

<sup>\*</sup> Data revised.

Chart 1. Prices changes of construction and assembly production in 2021-2022 in relation to the previous period

In September 2022 the prices growth of construction and assembly production in relation to the previous month was significantly higher than in July and August this year