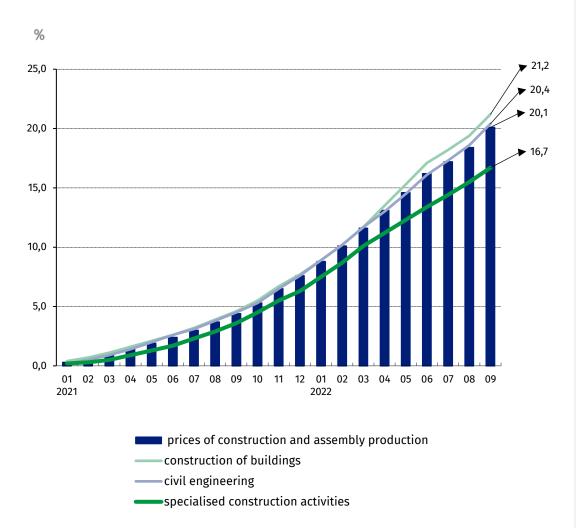

Chart 3. Prices changes of production and assembly construction by divisions NACE in 2021-2022 in relation to December 2020

In case of quoting Statistics Poland data, please provide information: "Source of data: Statistics Poland", and in case of publishing calculations made on data published by Statistics Po-

land, please include the following disclaimer: "Own study based on figures from Statistics Po-

land".

In relation to December 2020 the prices of construction of buildings rose the most Prepared by:

The Trade and Services Department