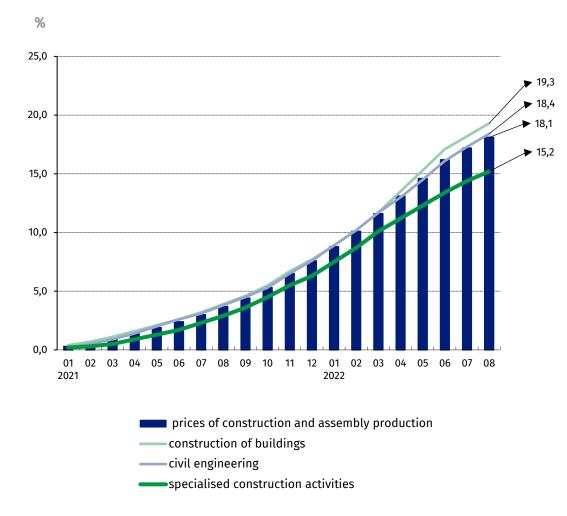

### Chart 3. Prices changes of production and assembly construction by divisions NACE in 2021-2022 in relation to December 2020

In case of quoting Statistics Poland data, please provide information: "Source of data: Statistics Poland", and in case of publishing calculations made on data published by Statistics Poland, please include the following disclaimer: "Own study based on figures from Statistics Poland". In relation to December 2020 the prices of construction of buildings rose the most

In comparison with August 2021 the increase of prices was noticed in construction of buildings by 14.9%, civil engineering - by 14.0% as well as in specialised construction activities by 12.1%.

| SPECIFICATION                       | 07 2022     |                                  | 08 2022 |             |             | 01-08 2022        |
|-------------------------------------|-------------|----------------------------------|---------|-------------|-------------|-------------------|
|                                     | 06 2022=100 | corresponding period<br>2021=100 |         | 07 2022=100 | 12 2021=100 | 01-08<br>2021=100 |
| TOTAL                               | 100.9*      | 113.6*                           | 113.8   | 100.8       | 109.8       | 111.5             |
| Construction of buildings           | 100.9*      | 114.7*                           | 114.9   | 100.9       | 110.8       | 112.3             |
| Civil engineering                   | 101.0*      | 113.8*                           | 114.0   | 100.9       | 110.0       | 111.7             |
| Specialised construction activities | 100.9*      | 111.9*                           | 112.1   | 100.7       | 108.4       | 110.3             |