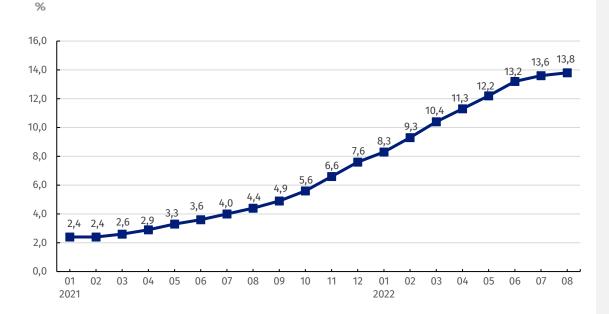

## to the previous period

Chart 2. Prices changes of construction and assembly production in 2021-2022 in relation to the same period of the previous year

In August 2022, similar as in July 2022, the prices growth of construction and assembly production was slower than in the previous months

From March 2021 a growing trend is observed in the prices dynamics of construction and assembly production in annual terms

# Price indices of construction and assembly production in August 2022

20.09.2022

**13.8%** the growth of producer prices in construction in comparison

with August 2021

According to preliminary data, in August 2022 the prices of construction and assembly production in comparison with the corresponding month of the previous year increased by 13.8%, and in comparison with July 2022 - by 0.8%.