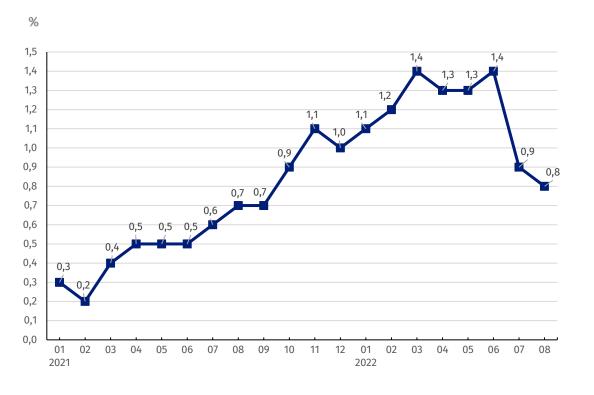

#### Chart 1. Prices changes of construction and assembly production in 2021-2022 in relation

## to the previous period

Chart 2. Prices changes of construction and assembly production in 2021-2022 in relation to the same period of the previous year

In August 2022, similar as in July 2022, the prices growth of construction and assembly production was slower than in the previous months

In August 2022 in comparison with July 2022 the growth of prices was recorded in construction of buildings and in civil engineering by 0.9% each as well as in specialised construction activities - by 0.7%.