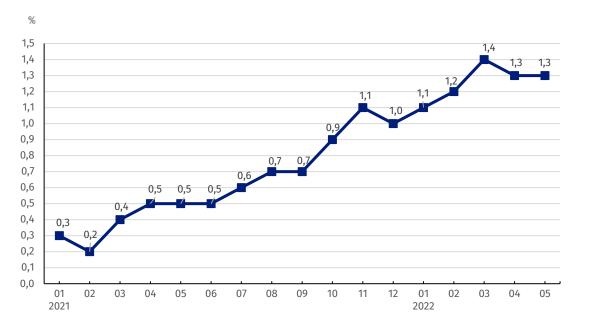

#### Chart 1. Prices changes of construction and assembly production in 2021-2022 in relation

### to the previous period

In May 2022, similar in April 2022 the prices of construction and assembly production in relation to the previous month increased by 1,3%