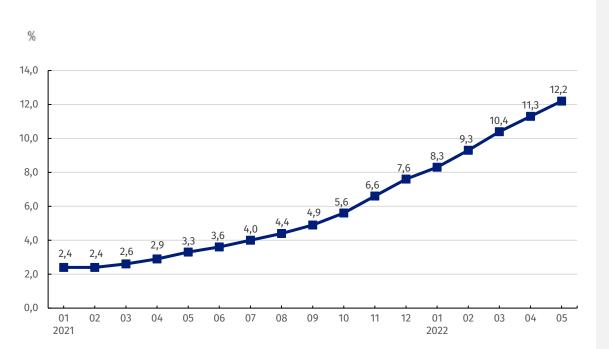

## Chart 2. Prices changes of construction and assembly production in 2021-2022 in relation to the same period of the previous year

From March 2021 a growing trend is observed in the prices dynamics of construction and assembly production in annual terms