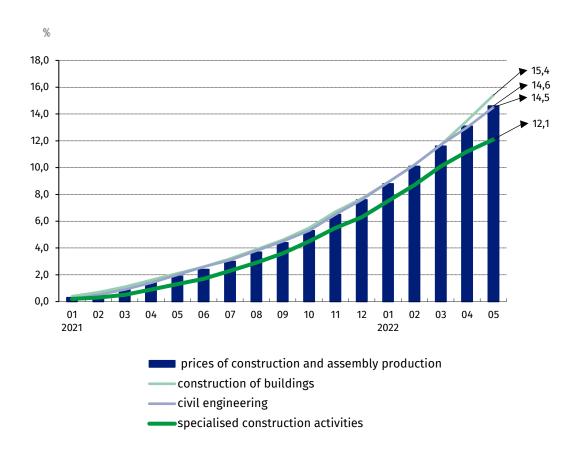

Chart 3. Prices changes of production and assembly construction by divisions NACE in 2021-2022 in relation to December 2020

In relation to January 2020 the prices of construction of buildings are rising the most