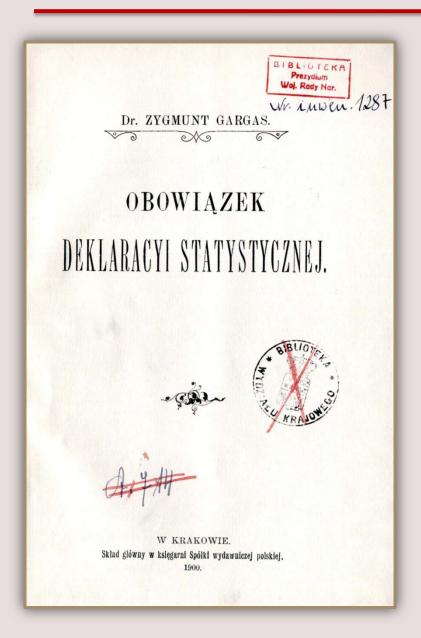

The title page of *The Obligation of Statistical Reporting* by Zygmunt Gargas, published in Cracow in 1900.

The objectives and duties of statistics along with appropriate methodology described in the book also applied to Wielkopolska