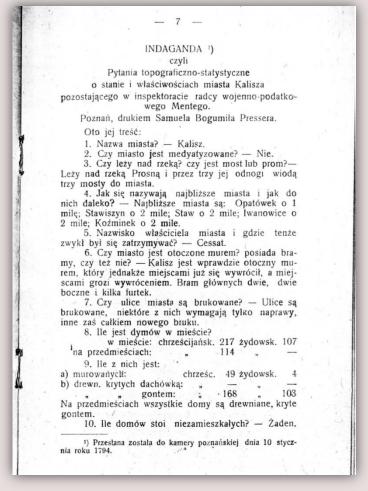

The title page of a work by Kazimierz Stefański entitled The state of the town of Kalisz in 1793

Fragments of a monograph entitled *The state of the town* of Kalisz in 1793 – Indaganda, or topographic and statistical questions about the state and characteristics of the town of Kalisz located in the inspectorate of the military and tax advisor, Mr Mente

#### Fragments of *The state of the town of Kalisz in 1793*

| - 8                                                                                                                                                                                                                                                                                                                                                                                                                                                                                                                                                                  | — 9 —                                                                                                                                                                                                                                                                                                                                                                                                                                                                                                                  |
|----------------------------------------------------------------------------------------------------------------------------------------------------------------------------------------------------------------------------------------------------------------------------------------------------------------------------------------------------------------------------------------------------------------------------------------------------------------------------------------------------------------------------------------------------------------------|------------------------------------------------------------------------------------------------------------------------------------------------------------------------------------------------------------------------------------------------------------------------------------------------------------------------------------------------------------------------------------------------------------------------------------------------------------------------------------------------------------------------|
| 11. Ile pustych placów znajduje się w mieście i na przedmieściach? — Trzy w mieście.  12. Czy pozatem są jakie place pod budowę? — Niema.  13. Ile gumien posiada miasto? — Dwa; stoją na przedmieściu i należą do osób prywatnych.  14. Ile z nich stoi w mieście? — Zadne.  15. Ile jest kościołów parafjalnych?  a) reformówanych — niema, b) luterańskich — niema, c) katolickich — dwa: Kollegiata i Ka-                                                                                                                                                        | 3) W klasztorze o.o. bernardynow 21 księży 3 kleryków 6 laików 30  4) . o.o. reformatów 21 księży 4 kleryków 6 laików 31  5) "p,p. franciszkanek 12 zakonnic 1 nowicjuszka 2 siostry 15  6) "p,p. bernardynek 17 zakonnic 8 sióstr 25                                                                                                                                                                                                                                                                                  |
| noników regularnych lateraneńskich.  16. Jakie są kościoły prócz parafjalnych?  5 kościołów klasztornych,  1 kościół szpitalny,  1 kościółek na przedmieściu.  17. Ilu jest proboszczów i kaznodziejów?  a) reformowanych— niema,  b) luterańskich — niema,  c) katolickich — siedmiu, prócz zakonnik.  18. Czy są sekty chrześcijańskie? — Niema.  19. Czy są szkoły publiczne i jakie? —  Jedno gimnazjum (Szkoła akademicka),  Jedna szkoła początkowa.  20. Jaka jest liczba nauczycieli? — W szkole akademickiej, prócz prorektora i kaznodziei, siedmiu profe- | Bonifratrów  23. Czy są gmachy publiczne i czy służą obecnie do swych celów? — Gmachy publiczne są następujące: Kollegium po-jezuickie, gdzie obecnie mieszczą się szkoły. Kollegium po-jezuickie, gdzie obecnie mieszczą się bonifratrzy. Konwikt po-jezuicki należy obecnie do kapituły gnieźnieńskiej. Zamek, gdzie się obecnie mieści archiwum. 24. Jaka jest liczba studzien? — Publicznych 10, prywatnych 15. 25. Jakie narzędzia ogniowe posiada miasto? — Sikawek metalowych 3, sikawek drewnianych 30, kubłów |
| sorów; w szkole początkowej jeden nauczyciel.  21. Czy są klasztory? ilu w nich zakonników i zakonnic? — W mieście i na przedmieściach jest 6 klasztorów, z których 4 męskie i 2 żeńskie, a mianowicie:  1 Kanonicy regularni lateraneńscy, 2 Franciszkanie czyli minoryci, 3 Bernardyni, 4 Reformaci, 5 Bernardyni, 6 Franciszkanki.  Prócz powyższych są bonifratrzy przy domu ubogich w szpitalu.  22. Ilu zakonników i zakonnic jest w każdym klasztorze?  1) W klasztorze kanoników lateran. 12 księży  20. o.o. franciszkanów 18 księży                        | 30, hosaków (spalone), beczek 5, drabin 6.  26. Jaka jest ilość bydła w mieście i na przedmieściach?  Koni sztuk 112 Krów " 136 Wołów " 17 Owiec " 1 Swiń, " 208 Kóz " 4  27. Czy miasto posiada grunta? role uprawne i łąki: nie posiada żadnych lasy: posiada las w pobliżu wsi pastawiska: jedno wspólne.                                                                                                                                                                                                           |
| 6 kleryków<br>4 laików 28                                                                                                                                                                                                                                                                                                                                                                                                                                                                                                                                            | 28. Czy grunta są pomierzone i według jakiej miary? — Miasto, przedmieścia i wsie są pomierzone.                                                                                                                                                                                                                                                                                                                                                                                                                       |

#### Fragments of *The state of the town of Kalisz in 1793*

| - 10 -                                                      | -, II -                                         |
|-------------------------------------------------------------|-------------------------------------------------|
| Łokieć warszawski, zgodnie z przepisami, był wzięty         | Z przeniesienia chrześc. 9 żyd. —               |
| za podstawę pomiarów.                                       | 5. Garncarzy , 12 , —                           |
| 29. Jaka jest ilość mieszkańców łącznie z nieobecnymi,      | 6. Guzikarzy " – " 20                           |
| a wyłączając siłę zbrojną obecnie znajdującą się w mieście? | 7. Iglarzy . 1 . —                              |
| Mężczyzn (żonatych i wdowców) 809                           | 8. Introligatorów 3 2                           |
| Kobiet (zamężnych i wdów) 868                               | 9. Kapeluszników 1                              |
| Synów nieżonatych: powyżej lat 10 336                       | 10. Kołodziejów – 6 – –                         |
| " " poniżej " 471                                           | 11. Kominiarzy 1 – 1                            |
| Córek niezamężnych: powyżej " 364                           | 12. Konwisarzy                                  |
| " " poniżej " 497                                           | 13. Kotlarzy 2                                  |
| Czeladzi 65                                                 | 14. Krawców 10 90                               |
| Chłopców (rzemieślniczych) 51                               | 15. Kupców 8 8 80                               |
| Służby domowej męskiej , . 54                               | 16. Kuśnierzy 7 30                              |
| , żeńskiej 275                                              | 17. Malarzy 3                                   |
| Przyjdzdnych, nieosiadłych w mie-                           | 18. Młynarzy 2 , —                              |
| ście, których do żadnej kategoryi                           | 19. Mularzy 3 - 3                               |
| powyższej nie da się zaliczyć . 41 ogółem 3831              | 20. Mydlarzy 2                                  |
| 30. Podział powyższej ludności                              | 21. Pasamonników _ 3                            |
| według wyznań?                                              | 22. Pasiarzy 3 6                                |
| Reformowanych 1                                             | 23. Perukarzy                                   |
| Luteranów 192                                               | 24. Piekarzy 14                                 |
| Katolików 1891                                              | 25. Piernikarzy 2                               |
| Żydów 1706                                                  |                                                 |
| Greków 41                                                   | 26. Płatnerzy 2 — 27. Płócienników 2 —          |
| Menonitów —                                                 | 28. Powroźników 3 –                             |
| Socyanów — ogółem 3831                                      | 29. Rękawiczników 1                             |
|                                                             | 30. Rusznikarzy 1                               |
| 31. Jakie są w mieście fabryki?                             | 31. Rzeźników 7 " 12                            |
| Mydlarnie                                                   | 32. Rymarzy 7                                   |
| Garbarnie                                                   | 33. Siodlarzy 1 3                               |
| Wyrobów płócienniczych Zadnych.                             | 34. Slusarzy 3 –                                |
| " wełnianych                                                | 35. Stolarzy 7                                  |
| " innych                                                    | 36. Studniarzy 1 " —                            |
| 32. Do kogo należą? ile posiadają warsztatów?               | 37. Szewców " 31 3                              |
| zatrudniają robotników? – cessat.                           | 38. Szklarzy 1 3                                |
| 33. Jakie cechy rzemieślnicze istnieją w mieście?           | 39. Tokarzy                                     |
| 1. Bednarzy chrześc. 3 żyd. —                               | 40. Zegarmistrzów 2 –                           |
| 2. Blacharzy " 1 " —                                        | 41. Złotników – 2                               |
| 3. Ceglarzy " 2 " —                                         |                                                 |
| 4. Cieśli 2 3 . –                                           | Ogółem chrześc. 161 żyd. 254                    |
|                                                             | 34. Który z wyżej wymienionych cechów jest zam- |
| Do przeniesienia, chrześc. 9 żyd. —                         | kniety? — Zaden.                                |
|                                                             |                                                 |