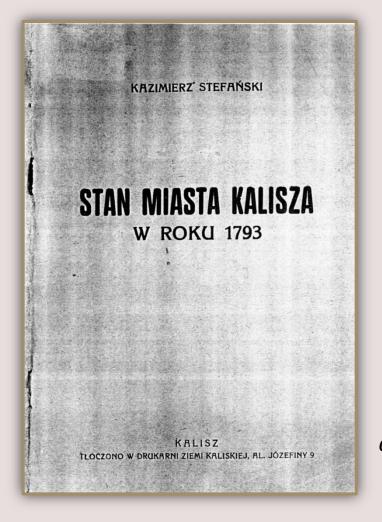

The title page of a work by Kazimierz Stefański entitled The state of the town of Kalisz in 1793

Fragments of a monograph entitled *The state of the town* of Kalisz in 1793 – Indaganda, or topographic and statistical questions about the state and characteristics of the town of Kalisz located in the inspectorate of the military and tax advisor, Mr Mente