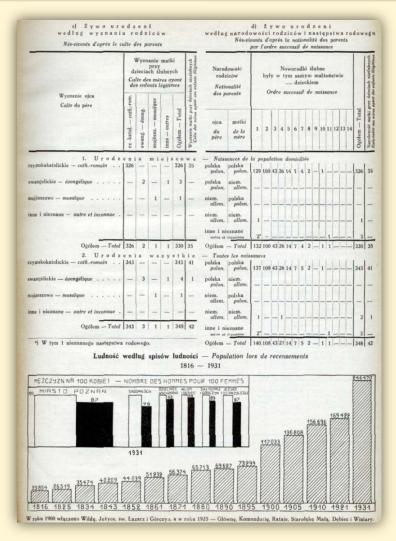

ederowe sięgają liczb 2—3 krotnie wyższych z w r. 1914.

Ceny podnosiły się niemal regularnie na całej linji. Do tablicy wskaźników drożyźnianych wyjaśniamy, że t. zw. budżet wyżywienia wyliczamy według schematu Calwera (racja marynarza niemieckiego przed wojną) oraz schematu Komisji Płacy w Poznaniu z kwietnia 1921. Ze stwierdzeń Komisji Płacy przyjmujemy jedynie koszta utrzymania, wyliczając koszta wyżywienia według cen notowanych przez Miejski Urząd Statystyczny.

Zygmunt Zalewski.

A description of the socio-economic situation of Poznań in the 2nd quarter of 1921 (compared with the corresponding period in 1914), edited by Zygmunt Zaleski, the then director of the Statistical Office of Poznań, which appeared in the 3rd issue of *Statistical News about the city of Poznań* in June1921





Tables with vital statistics, a chart showing the city's population according to consecutive censuses between 1816–1931 and a chart presenting cinema attendance in the period of 1925–1935, all of which appeared in the January issue of *Statistical News about the city of Poznań* from 1937







Fragments of tables with vital statistics, showing data about marriages and live births and charts illustrating the direction of migration and the population size by age, sex and marital status, which appeared in the February issue of *Statistical News about the city of Poznań* from 1939





The cover of *the Statistical Yearbook* of the City of Poznań 1922–1924, published in Poznań in 1924.

The publication of *the Yearbook* was initiated and conducted by the Statistical Office of the city of Po