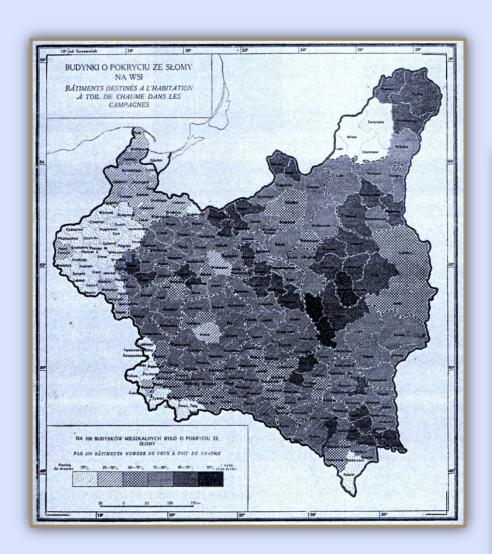

| 1                                               |                                                                 |                                                                                  |                                                                   |                                                                                          |

3461(2)

C. 45

#### STATYSTYKA POLSKI

WYDAWANA PRZEZ

GŁÓWNY URZĄD STATYSTYCZNY RZECZYPOSPOLITEJ POLSKIEJ

## PIERWSZY POWSZECHNY SPIS RZECZYPOSPOLITEJ POLSKIEJ

Z DNIA 30 WRZEŚNIA 1921 ROKU

MIESZKANIA. LUDNOŚĆ. STOSUNKI ZAWODOWE

WOJEWÓDZTWO POZNAŃSKIE



BIBLI TEKA

#### WARSZAWA 1928

NAKŁADEM GŁÓWNEGO URZĘDU STATYSTYCZNEGO SKŁAD GŁÓWNY, EKSPEDYCJA I SPRZEDAŻ W GŁ. URZĘDZIE STATYSTYCZNYM, AL. JEROZOLIMSKIE 32.







#### **VIII. CENSUSES (AFTER 1921)**



| Rowne   93.2   4.3   1.3   1.2   1.12   97.1   2.1   0.4   0.4   1.07   76.0   16.1   4.8   1.0   1.0   1.0   1.0   1.0   1.0   1.0   1.0   1.0   1.0   1.0   1.0   1.0   1.0   1.0   1.0   1.0   1.0   1.0   1.0   1.0   1.0   1.0   1.0   1.0   1.0   1.0   1.0   1.0   1.0   1.0   1.0   1.0   1.0   1.0   1.0   1.0   1.0   1.0   1.0   1.0   1.0   1.0   1.0   1.0   1.0   1.0   1.0   1.0   1.0   1.0   1.0   1.0   1.0   1.0   1.0   1.0   1.0   1.0   1.0   1.0   1.0   1.0   1.0   1.0   1.0   1.0   1.0   1.0   1.0   1.0   1.0   1.0   1.0   1.0   1.0   1.0   1.0   1.0   1.0   1.0   1.0   1.0   1.0   1.0   1.0   1.0   1.0   1.0   1.0   1.0   1.0   1.0   1.0   1.0   1.0   1.0   1.0   1.0   1.0   1.0   1.0   1.0   1.0   1.0   1.0   1.0   1.0   1.0   1.0   1.