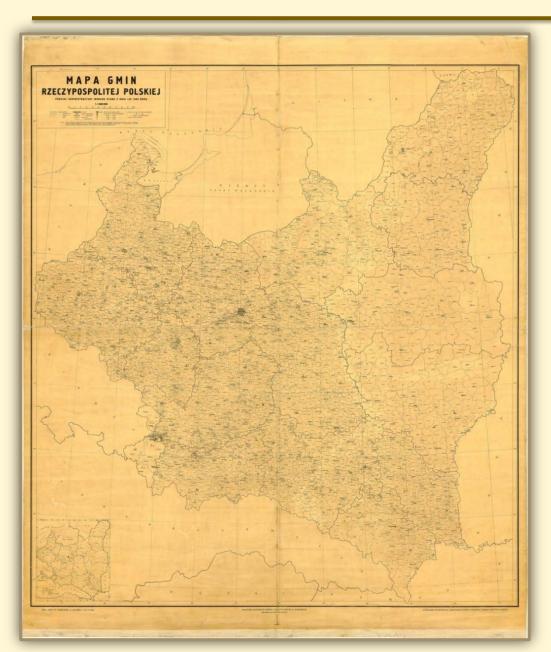

dal | er SEL No.                     | or ten !        | benegation           | inmole S |

The title page and a fragment of a table from *The Index* of towns of the *Republic of Poland*, compiled by CSO on the basis of the 1921 census. The index was published in Warsaw in 1926. The fragment above shows data about the then powiat of Gniezno



The title page and selected maps from *The Republic of Poland – A Statistical Atlas*, published by CSO in Warsaw in 1930. The atlas contains information about Wielkopolska









The title pages of *Comparative statistics of the revenue and expenditure of large and small farms in the voivodship of Poznań* for the reporting year of 1927/28 and the 5-year period of 1930/31–1934/35, compiled and published by the Wielkopolska Chamber of Agriculture





A map of boroughs (gminas) of the Republic of Poland, at 1 April 1938, prepared by the Cartographic Division of the Central Statistical Office and published by CSO in the cartographic publishing house of W. Cukrzyński, S. Goliński i Ska. in Warsaw





This part presents the war years of statistics in Wielkopolska, including yearbooks published by German occupation authorities.





During the period of the World War II, German authorities published the yearbook Statistisches Jahrbuch der Gauhauptstadt Posen 1938–39, which was still based on information compiled by Polish statistical services and Statistisches Jahrbuch der Gauhauptstadt Posen 1940, which was prepared by the Germans. The publication of the statistical monthly journal Statistische Monatsberichte der Stadt Posen was also re