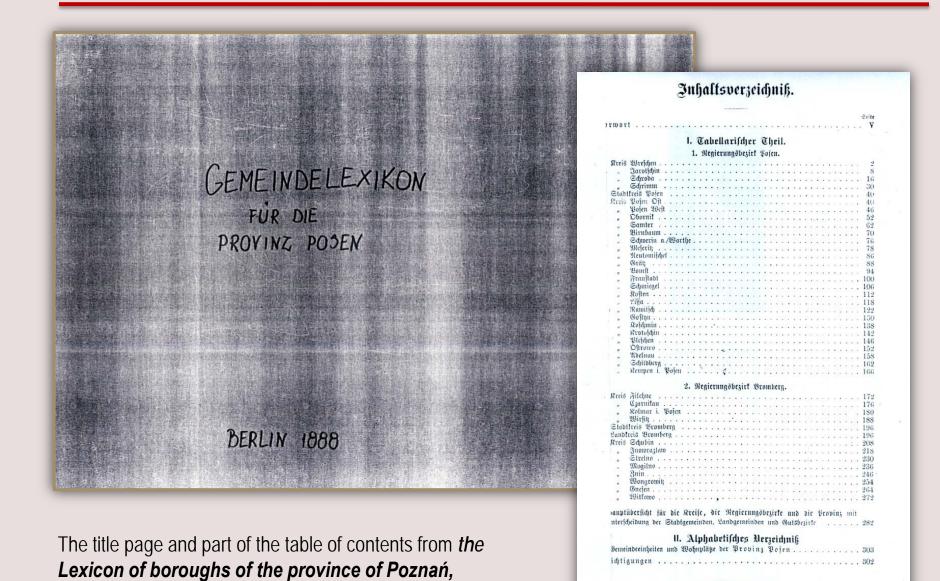

The title page of *The Obligation of Statistical Reporting* by Zygmunt Gargas, published in Cracow in 1900.

The objectives and duties of statistics along with appropriate methodology described in the book also applied to Wielkopolska