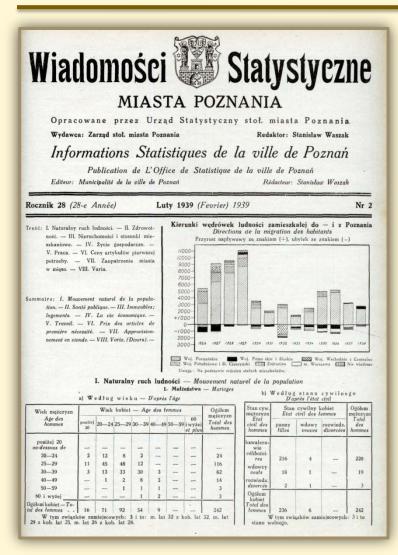

oznaniu z kwietnia 1921. Ze stwierdzeń Komisji Płacy przyjmujemy jedynie koszta utrzymania, wyliczając koszta wyżywienia według cen notowanych przez Miejski Urząd Statystyczny.

Zygmunt Zalewski.

A description of the socio-economic situation of Poznań in the 2nd quarter of 1921 (compared with the corresponding period in 1914), edited by Zygmunt Zaleski, the then director of the Statistical Office of Poznań, which appeared in the 3rd issue of *Statistical News about the city of Poznań* in June1921





Tables with vital statistics, a chart showing the city's population according to consecutive censuses between 1816–1931 and a chart presenting cinema attendance in the period of 1925–1935, all of which appeared in the January issue of *Statistical News about the city of Poznań* from 1937







Fragments of tables with vital statistics, showing data about marriages and live births and charts illustrating the direction of migration and the population size by age, sex and marital status, which appeared in the February issue of *Statistical News about the city of Poznań* from 1939





The cover of *the Statistical Yearbook* of the City of Poznań 1922–1924, published in Poznań in 1924.

The publication of *the Yearbook* was initiated and conducted by the Statistical Office of the city of Poznań.

The yearbook provided a comprenesive and ordered collection of statistical data about the city, supplemented with a wide range of information about the current state of the city. In the interwar period the statistical office in Poznań published 12 volumes of the yearbook (1921, 1922–192