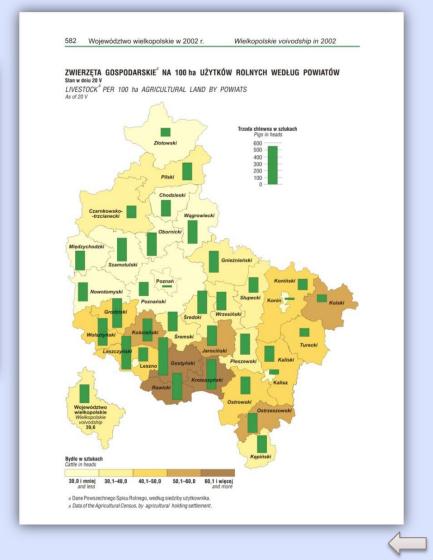

w użytkowało grunty w całości wydzierżawione z AWRSP. W sektorze prywatnym status własności użytkowanych gruntów przedstawała się podobie jak w rolnictwie ogółem, fożnico odnotowano natomiast w indywidualnych gospodarstwach rolnych, gdzie występuje mniejszy odstetkę gospodarstwa z gruntami własnymi (79,7%), a więcej posiada



#### National Census of Population and Housing. Agricultural Census of 20 May 2002







## URZĄD STATYSTYCZNY W POZNANIU PODSTAWOWE INFORMACJE ZE SPISÓW POWSZECHNYCH Miasto na prawach powiatu **KONIN** Województwo WIELKOPOLSKIE URZĄD STATYSTYCZNY W POZNANIU POZNAŃ PODSTAWOWE INFORMACJE ZE SPISÓW POWSZECHNYCH Gmina miejska PIŁA Powiat PILSKI Województwo WIELKOPOLSKIE

POZNAŃ 2003

#### National Census of Population and Housing. Agricultural Census of 20 May 2002





## Agricultural Census of 2010 National Census of Population and Housing of 2011





## A census taker's ID









#### National Census of Population and Housing of 2011



es tematyczny, organizację i sposób powszechnym ludności i mieszkań dnia 4 marca 2010 r. (Dz. U. z dnia 26 Nr 47, poz. 277)



amieszkałe i czasowo przebywające niach, budynkach i pomieszczeniach

ające miejsca zamieszkania

budynki, obiekty zbiorowego zakwainne zamieszkane pomieszczenia nie-

stawą o NSP 2011 w spisie należy isłych, wyczerpujących i zgodnych

#### ZAPAMIETAIMY

- w dniach od 1 do 17 marca 2011r. rachmistrzowie przeprowadzą obchód przedspisowy
- w dniach od 1 do 11 lipca 2011r. w drodze wywiadów telefonicznych zostanie przeprowadzony spis kontrolny. Spis obejmie osoby zamieszkałe w wylosowanych mie