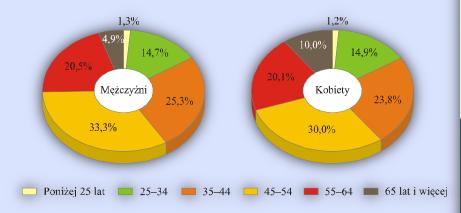

ion of the section of the section of the section of the section of the section of the section of the section of the section of the section of the section of the section of the section of the section of the section of the section of the section of the section of the section of the section of the section of the section of the section of the section of the section of the section of the section of the section of the section of the sectio

CATI – Computer Assisted Telephone Interview – collecting information from respondents during a telephone interview using special software and electronic data entry





#### A report from the Agricultural Census of 2010

Wykres 12. Struktura użytkowników gospodarstw indywidualnych pracujących w tych gospodarstwach w ciągu roku według wieku i płci w 2010 r.



Tabl. II. Liczba gospodarstw rolnych według grup obszarowych użytków rolnych w latach 2002 i 2010

|      |        |      |      | Grupy obsz  | arowe użytko | ów rolnych w | / ha  |                |
|------|--------|------|------|-------------|--------------|--------------|-------|----------------|
| LATA | Ogółem | 0–1  | 1–5  | 5–10        | 10–15        | 15–20        | 20–50 | 50<br>i więcej |
|      |        |      |      | W           | tys.         |              |       |                |
| 2002 | 202,1  | 62,5 | 57,6 | 33,0        | 22,2         | 11,2         | 13,0  | 2,6            |
| 2002 |        |      | Wo   | dsetkach og | ółu gospodar | stw          |       |                |
|      | 100,0  | 30,9 | 28,5 | 16,3        | 11,0         | 5,6          | 6,4   | 1,3