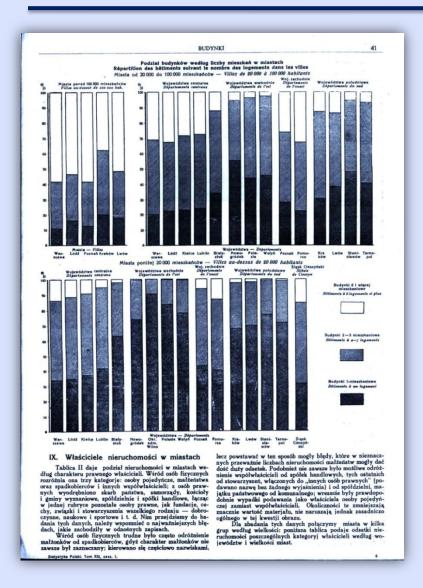

|                                                                 |                                                                                  |                                                                   |                                                                                          |

3461(2)

C. 45

#### STATYSTYKA POLSKI

WYDAWANA PRZEZ

GŁÓWNY URZĄD STATYSTYCZNY RZECZYPOSPOLITEJ POLSKIEJ

## PIERWSZY POWSZECHNY SPIS RZECZYPOSPOLITEJ POLSKIEJ

Z DNIA 30 WRZEŚNIA 1921 ROKU

MIESZKANIA. LUDNOŚĆ. STOSUNKI ZAWODOWE

WOJEWÓDZTWO POZNAŃSKIE



BIBLI TEKA

#### WARSZAWA 1928

NAKŁADEM GŁÓWNEGO URZĘDU STATYSTYCZNEGO SKŁAD GŁÓWNY, EKSPEDYCJA I SPRZEDAŻ W GŁ. URZĘDZIE STATYSTYCZNYM, AL. JEROZOLIMSKIE 32.







#### **VIII. CENSUSES (AFTER 1921)**



| Rowne   93.2   4.3   1.3   1.2   1.12   97.1   2.1   0.4   0.4   1.07   76.0   16.1   4.8   1.0   1.0   1.0   1.0   1.0   1.0   1.0   1.0   1.0   1.0   1.0   1.0   1.0   1.0   1.0   1.0   1.0   1.0   1.0   1.0   1.0   1.0   1.0   1.0   1.0   1.0   1.0   1.0   1.0   1.0   1.0   1.0   1.0   1.0   1.0   1.0   1.0   1.0   1.0   1.0   1.0   1.0   1.0   1.0   1.0   1.0   1.0   1.0   1.0   1.0   1.0   1.0   1.0   1.0   1.0   1.0   1.0   1.0   1.0   1.0   1.0   1.0   1.0   1.0   1.0   1.0   1.0   1.0   1.0   1.0   1.0   1.0   1.0   1.0   1.0   1.0   1.0   1.0   1.0   1.0   1.0   1.0   1.0   1.0   1.0   1.0   1.0   1.0   1.0   1.0   1.0   1.0   1.0   1.0   1.0   1.0   1.0   1.0   1.0   1.0   1.0   1.0   1.0   1.0   1.0   1.0   1.0   1.0   1.0   1.0   1.0   1.0   1.0   1.0   1.0   1.0   1.0   1.