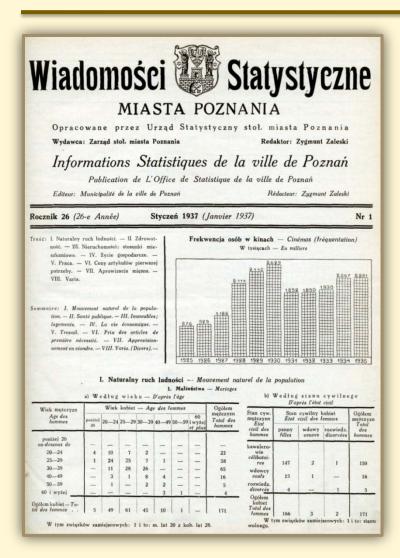

ocederowe sięgają liczb 2—3 krotnie wyższych z w r. 1914.

Ceny podnosiły się niemal regularnie na całej linji. Do tablicy wskaźników drożyźnianych wyjaśniamy, że t. zw. budżet wyżywienia wyliczamy według schematu Calwera (racja marynarza niemieckiego przed wojną) oraz schematu Komisji Płacy w Poznaniu z kwietnia 1921. Ze stwierdzeń Komisji Płacy przyjmujemy jedynie koszta utrzymania, wyliczając koszta wyżywienia według cen notowanych przez Miejski Urząd Statystyczny.

Zygmunt Zalewski.

A description of the socio-economic situation of Poznań in the 2nd quarter of 1921 (compared with the corresponding period in 1914), edited by Zygmunt Zaleski, the then director of the Statistical Office of Poznań, which appeared in the 3rd issue of *Statistical News about the city of Poznań* in June1921





Tables with vital statistics, a chart showing the city's population according to consecutive censuses between 1816–1931 and a chart presenting cinema attendance in the period of 1925–1935, all of which appeared in the January issue of *Statistical News about the city of Poznań* from 1937







Fragments of tables with vital statistics, showing data about marriages and live births and charts illustrating the direction of migration and the population size by age, sex and marital status, which appeared in the February issue of *Statistical News about the city of Poznań* from 1939





The cover of *the Statistical Yearbook* of the City of Poznań 1922–1924, published in Poznań in 1924.

The publication of *the Yearbook* was initiated and conducted by the Statistical Office of the city of