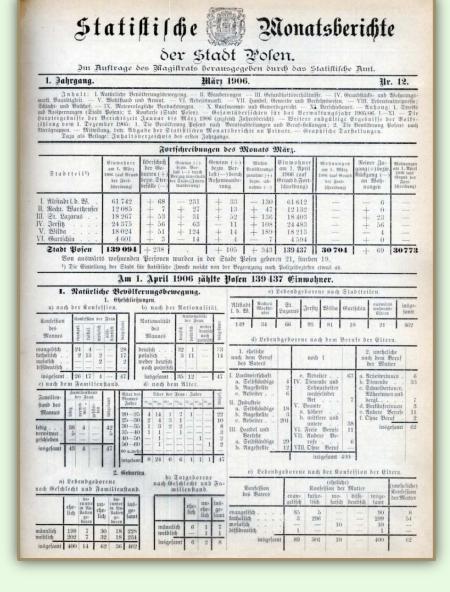

he first – German Statistical Office of the City of Poznań, the following pages present its publication output until the outbreak of World War I.



The title page and the table of contents of the first yearbook **Statistical News about the city of Poznań** (for the period from April 1905 to March 1906)





The monthly journal of *Statistische Monatsberichte der Stadt Posen* was the first regular publication issued by Statistische Amt der Stadt Posen, or the Statistical Office in Poznań, created in1905.

The journal contained a description of the current state of the city. Until the outbreak of World War I, nine issues of the journal had been published in German



A plan of milk supply for the city of Poznań, included in *Statistical News* about the city of Poznań from September 1905







A fragment of *Statistical News about* the city of *Poznań* – from March 1906 (No. 12/year I)





The title page from *An administration report of the City of Poznań* for the period from 1 April 1906 to 31 March 1907 together with a fragment concerning the Statistical Office







| Statystyka                                               | dotycząca<br>ma z rozmaitych | gub. kaliskiej<br>źródeł.                     |
|----------------------------------------------------------|------------------------------|-----------------------------------------------|
| (Początek patrz Ka                                       | dendarz na Szkołę Rze        | miost r. 1908, str. 91).                      |
| ych warszawskiego                                        | (Dalszy ciąg).               |