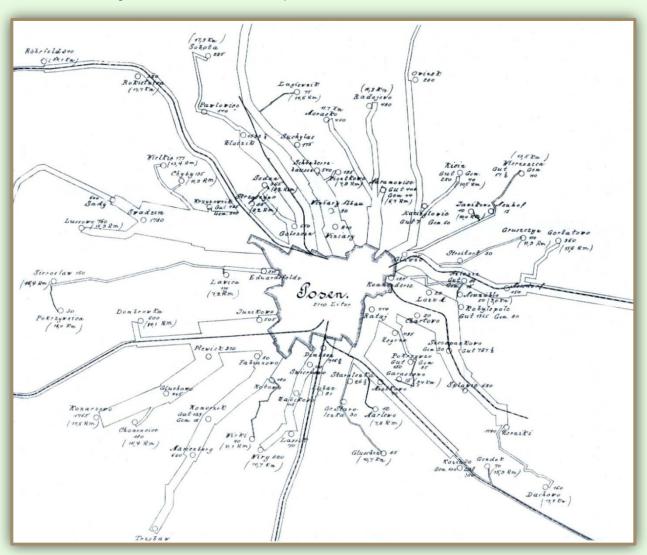

the first – German Statistical Office of the City of Poznań, the following pages present its publication output until the outbreak of World War I.



The title page and the table of contents of the first yearbook **Statistical News about the city of Poznań** (for the period from April 1905 to March 1906)





The monthly journal of *Statistische Monatsberichte der Stadt Posen* was the first regular publication issued by Statistische Amt der Stadt Posen, or the Statistical Office in Poznań, created in1905.

The journal contained a description of the current state of the city. Until the outbreak of World War I, nine issues of the journal had been published in German



A plan of milk supply for the city of Poznań, included in *Statistical News* about the city of Poznań from September 1905







A fragment of *Statistical News about* the city of *Poznań* – from March 1906 (No. 12/year I)





The title page from *An administration report of the City of Poznań* for the period from 1 April 1906 to 31 March 1907 together with a fragment concerning the Statistical Office







| Statystyka                                               | dotycząca<br>ma z rozmaitych | gub. kaliskiej<br>źródeł.                     |
|----------------------------------------------------------|------------------------------|-----------------------------------------------|
| (Początek patrz Ka                                       | dendarz na Szkołę Rze        | miost r. 1908, str. 91).                      |
| ych warszawskiego                                        | (Dalszy ciąg).