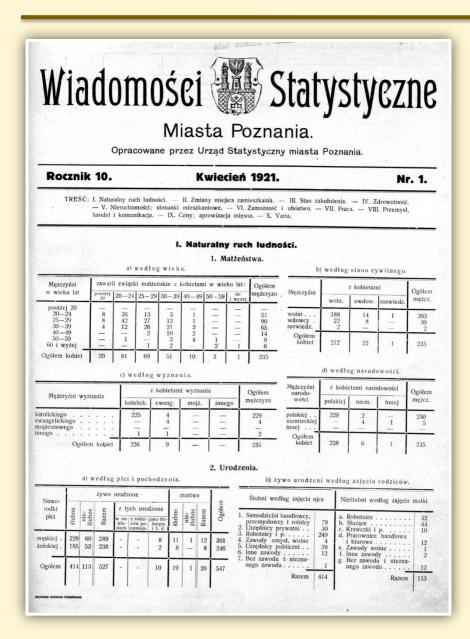

| Tabl. XXXIX.                                                                                                  | Podlt                                                                    | ıg spisu :                                             | 1808 r.                                                                    |                                                                            | g spisu<br>o r.                                                               |                                                                           | g spisu<br>I r.                                                                              |
|---------------------------------------------------------------------------------------------------------------|--------------------------------------------------------------------------|--------------------------------------------------------|----------------------------------------------------------------------------|----------------------------------------------------------------------------|-------------------------------------------------------------------------------|---------------------------------------------------------------------------|----------------------------------------------------------------------------------------------|
| Miasto                                                                                                        | Chrze-<br>ścijan                                                         | Żydów                                                  | Ogółem                                                                     | Doniów<br>miesz-<br>kalnych                                                | Dusz<br>ogólem                                                                | Domów                                                                     | Lud-<br>ności                                                                                |
| Kamiński Lobżenica Golancz Margonin Samocin Więcbork Wyrzysk Wysoka Miasteczko                                | 1 052<br>586<br>979<br>828<br>592<br>350<br>251<br>173<br>4 811          | 621<br>193<br>352<br>61<br>-<br>-<br>-<br>1 227        | 1 673<br>779<br>1 331<br>889<br>592<br>350<br>251<br>173<br>6 038          | 246<br>96<br>155<br>108<br>111<br>53<br>74<br>50                           | 1 637<br>651<br>1 425<br>868<br>646<br>361<br>465<br>317<br>6 370             | 264<br>119<br>244<br>213<br>303<br>159<br>172<br>148<br>1 622             | 1 504<br>1 380<br>1 855<br>1 548<br>2 588<br>1 305<br>1 328<br>1 154                         |
| Wałecki Piła Uyście Chodzież Czarnkowo Wieleń Trzcianka Budzyn Radolin                                        | 1 394<br>587<br>380<br>825<br>1 202<br>2 078<br>832<br>326<br>7 624      | 427<br>45<br>682<br>474<br>896<br>623<br>14<br>-       | 1 821<br>632<br>1 062<br>1 299<br>2 098<br>2 701<br>846<br>326             | 357<br>120<br>268<br>303<br>252<br>396<br>130<br>79                        | 1 737<br>769<br>1 986<br>1 626<br>2 569<br>2 316<br>866<br>477                | - 4<br>234<br>590<br>488<br>359<br>- 275<br>- 4<br>1946                   | 1 872<br>5 646<br>3 970<br>2 870<br>1 889                                                    |
| Inowrocławski Inowrocław Gebiee Gniowkowo Gasowa Kruszwica Kwieciszewo Mogilno Pakość Strzelno Willatowo Znin | 183<br>260<br>206<br>233<br>99<br>291<br>569<br>346<br>898<br>221<br>866 | 996<br>41<br>8<br>-<br>-<br>17<br>-<br>33<br>-<br>1095 | 1 179<br>301<br>214<br>233<br>99<br>291<br>586<br>346<br>931<br>221<br>866 | 417<br>67<br>78<br>46<br>25<br>59<br>67<br>73<br>154<br>65<br>161<br>1 212 | 3 106<br>438<br>592<br>283<br>135<br>401<br>586<br>312<br>1 048<br>343<br>731 | 1 250<br>124<br>256<br>83<br>192<br>109<br>253<br>200<br>460<br>95<br>332 | 24 277<br>1 268<br>3 330<br>835<br>3 021<br>1 005<br>4 171<br>3 336<br>4 927<br>832<br>4 436 |
| Michalowski Brodnica Gerzno Kurzetnik Luzbark Lubawa Nowe Miasto                                              | 1 659<br>701<br>368<br>797<br>1 181<br>831<br>5 537                      | 99<br>4<br>2<br>30<br>146<br>25<br>306                 | 1 758<br>705<br>370<br>827<br>1 327<br>856<br>5 843                        | 224<br>164<br>82<br>177<br>205<br>155                                      | 1 575<br>673<br>372<br>777<br>1 163<br>719<br>5 279                           | 555<br>249<br>93<br>278<br>354<br>132                                     | 6 063<br>1 665<br>777<br>3 349<br>4 391<br>1 044<br>1 7289                                   |
| Brzeski Brześć Wrocławek Lubraniee Sompolno Brdów                                                             | 658<br>2 323<br>335<br>723<br>576<br>4 814                               | 235<br>4<br>475<br>54<br>28                            | 893<br>2 326<br>1 010<br>777<br>604<br>5 610                               | 136<br>293<br>149<br>129<br>104                                            | 912<br>2 002<br>1 173<br>707<br>605<br>5 399                                  | 319<br>2 404<br>239<br>467<br>— 4<br>3 429                                | 3 818<br>40 281<br>2 196<br>3 318<br>49 613                                                  |

A table about *The population of towns in the Duchy of Warsaw in 1808 and 1810* showing the results of the first census conducted within Polish lands in 1808 and repeated in 1810.

The fragment on the left contains information about towns of Wielkopolska including: Piła, Chodzież, Czarnków and Trzcianka, which were then part of the powiat of Wałcz