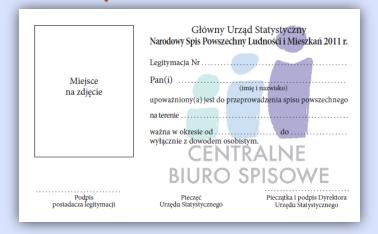

A table about *The population of towns in the Duchy of Warsaw in 1808 and 1810* showing the results of the first census conducted within Polish lands in 1808 and repeated in 1810.

The fragment on the left contains information about towns of Wielkopolska including: Piła, Chodzież, Czarnków and Trzcianka, which were then part of the powiat of Wałcz