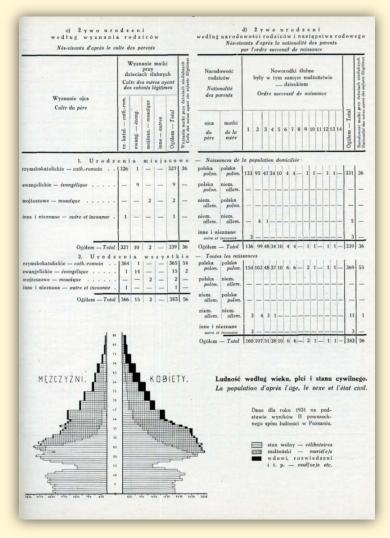

naniu z kwietnia 1921. Ze stwierdzeń Komisji Płacy przyjmujemy jedynie koszta utrzymania, wyliczając koszta wyżywienia według cen notowanych przez Miejski Urząd Statystyczny.

Zygmunt Zalewski.

A description of the socio-economic situation of Poznań in the 2nd quarter of 1921 (compared with the corresponding period in 1914), edited by Zygmunt Zaleski, the then director of the Statistical Office of Poznań, which appeared in the 3rd issue of *Statistical News about the city of Poznań* in June1921





Tables with vital statistics, a chart showing the city's population according to consecutive censuses between 1816–1931 and a chart presenting cinema attendance in the period of 1925–1935, all of which appeared in the January issue of *Statistical News about the city of Poznań* from 1937







Fragments of tables with vital statistics, showing data about marriages and live births and charts illustrating the direction of migration and the population size by age, sex and marital status, which appeared in the February issue of *Statistical News about the city of Poznań* from 1939





The cover of *the Statistical Yearbook* of the City of Poznań 1922–1924, published in Poznań in 1924.

The publication of *the Yearbook* was initiated and conducted by the Statistical Office of the city of Poznań.

The yearbook provided a comprenesive and ordered collection of statistical data about the city, supplemented with a wide range of information about the current state of the city. In the interwar period the statistical office in Poznań published 12 volumes of the yearbook (1921, 1922–1924,