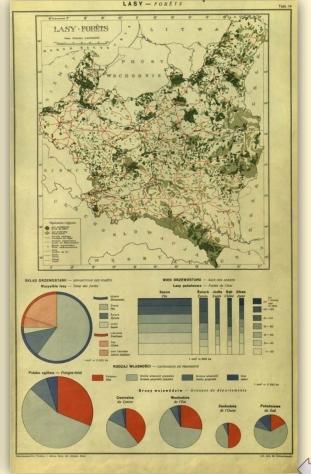

ng a — penjish | ensity \$1.        | naile i  | S, Made            | and grade               | seeing for              | Contraction of                                                     | on, Robel,<br>Company      | 10, hope o          | COLT.   | mg A pe | annoloss<br>m. madal | er SEL No.                     | or ten !        | benegation           | inmole S |

The title page and a fragment of a table from *The Index* of towns of the *Republic of Poland*, compiled by CSO on the basis of the 1921 census. The index was published in Warsaw in 1926. The fragment above shows data about the then powiat of Gniezno



The title page and selected maps from *The Republic of Poland – A Statistical Atlas*, published by CSO in Warsaw in 1930. The atlas contains information about Wielkopolska









The title pages of *Comparative statistics of the revenue and expenditure of large and small farms in the voivodship of Poznań* for the reporting year of 1927/28 and the 5-year period of 1930/31–1934/35, compiled and published by the Wielkopolska Chamber of Agriculture





A map of boroughs (gminas) of the Republic of Poland, at 1 April 1938, prepared by the Cartographic Division of the Central Statistical Office and published by CSO in the cartographic publishing house of W. Cukrzyński, S. Goliński i Ska. in Warsaw





This part presents the war years of statistics in Wielkopolska, including yearbooks published by German occupation authorities.





During the period of the World War II, German authorities published the yearbook Statistisches Jahrbuch der Gauhauptstadt Posen 1938–