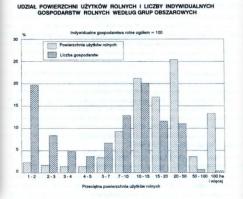

| 1672  | 3,4     | 3,89  | 1,11          | 1,00  | 65,9   | ,  |
| £08090                                 | 1 1209   | 4551  | 87405                                   | 4984     | 1304                   | 1249  | 3,7     | 4.12  | 1,10          | 1,04  | 72,1   | 1  |
| MIELESZYH                              | 1 919    | 3375  | 64907                                   | 3703     | 951                    | 900   | 3,6     | 4.03  | 1,10          | 1,03  | 70.6   | 1  |
| MILECISED                              | 1 1482   | 5445  | 103135                                  | 5914     | 1576                   |       |         | 2.99  |               |       |        |    |





#### A Survey of Population and Dwellings of 1995







The Agricultural Census of 12 June 1996



ROLNICTWO WIELKOPOLSKIE W STATYSTYCE POZNAŃ 1998

Do sektora publicznego należało w 1996 r. tylko 0,2% wszystkich gospodarstw rolnych, lecz miały one w swoim usystowaniu 7,6,5 tys. ha użytków rolnych (1,4,5%), których przeciętnie na 1 gospodarstwo przypadało 850,4 ha. W sektorze publicznym gospodarstwa państwowe mające w 1996 r. w swym posiadaniu 72,7 tys. ha użytków rolnych (13,8%), w wyniku zmian, jakie zaszły w strukturze polskiego rolnictwa (prywatyzacja, sprzedaż ziemi iinne czynniki), zmniejszyły ten areał w stosunku do 1988 r. o 104,5 tys. ha (o 59%).

1.2. Charakterystyka gospodarstw rolnych według form własności i użytkowania gruntów

Gospodarstwa rolne województwa poznańskiego w większości (85,2% ogółu gospodarstw) użytkowały grunty wjącznie własne. Na gruntach, które w części