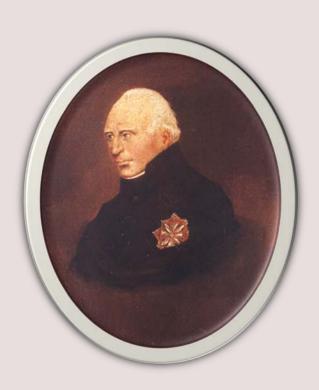

Fragments of *The Obligation of Statistical Reporting* concerning Antiquity, the Middle Ages and modern times.

**Stanisław Staszic (1755–1826)** – *the forerunner of Polish statistical thought* – one of the most eminent figures of Polish enlightment. He was born in Piła. He published many works in many fields of science. His program of social and economic reform was based on statistical calculations. He believed that political activity and government could not be effective without information about the state of the country and phenomena that occur in it. In the subtitle to his work entitled *About the Statistics of Poland*, published in Warsaw in 1807, he formulated the tasks of statistics: *An overview of facts necessary for those who want to free this country and rule it.* It was the first printed work in Poland to popularise information about social and economic problems in macro scale.