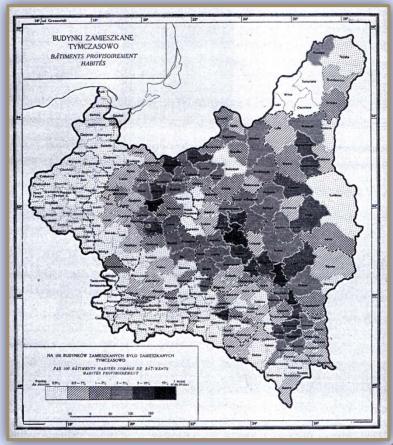

A table about *The population of towns in the Duchy of Warsaw in 1808 and 1810* showing the results of the first census conducted within Polish lands in 1808 and repeated in 1810.

The fragment on the left contains information about towns of Wielkopolska including: Piła, Chodzież, Czarnków and Trzcianka, which were then part of the powiat of Wałcz