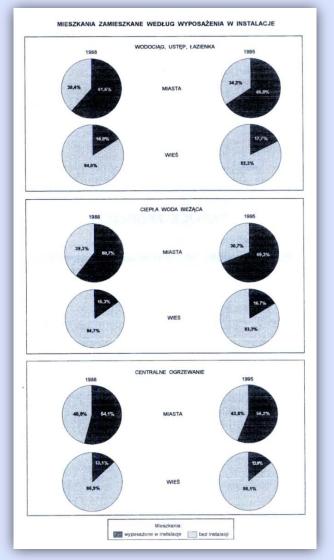

| 6465     | 1758                   | 1672  | 3,4     | 3,89  | 1,11          | 1,00  | 65,9   | ,  |
| £08090                                 | 1 1209   | 4551  | 87405                                   | 4984     | 1304                   | 1249  | 3,7     | 4.12  | 1,10          | 1,04  | 72,1   | 1  |
| MIELESZYH                              | 1 919    | 3375  | 64907                                   | 3703     | 951                    | 900   | 3,6     | 4.03  | 1,10          | 1,03  | 70.6   | 1  |
| MILECISED                              | 1 1482   | 5445  | 103135                                  | 5914     | 1576                   |       |         | 2.99  |               |       |        |    |





#### A Survey of Population and Dwellings of 1995







The Agricultural Census of 12 June 1996



ROLNICTWO WIELKOPOLSKIE W STATYSTYCE POZNAŃ 1998

Do sektora publicznego należało w 1996 r. tylko 0,2% wszystkich gospodarstw rolnych, lecz miały one w swoim usystowaniu 7,6,5 tys. ha użytków rolnych (1,4,5%), których przeciętnie na 1 gospodarstwo przypadało 850,4 ha. W sektorze publicznym gospodarstwa państwowe mające w 1996 r. w swym posiadaniu 72,7 tys. ha użytków rolnych (13,8%), w wyniku zmian, jakie zaszły w strukturze polskiego rolnictwa (prywatyzacja, sprzedaż ziemi iinne czynniki), zmniejszyły ten areał w stosunku do 1988 r. o 104,5 tys. ha (o 59%).

1.2. Charakterystyka gospodarstw rolnych według form własności i użytkowania gruntów

Gospodarstwa rolne województwa poznańskiego w większości (85,2% ogółu gospodarstw) użytkowały grunt