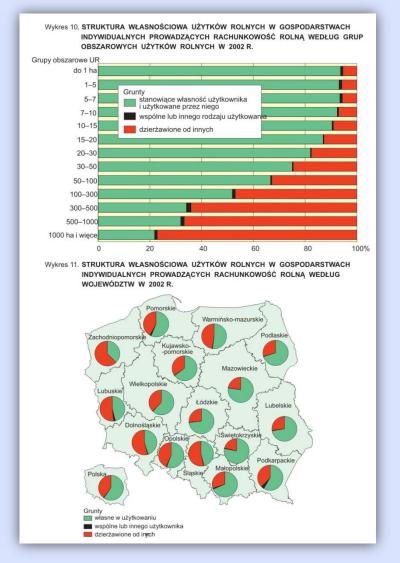

terystyka gospodarstw rolnych według form własności i użytkowania gruntów

Gospodarstwa rolne województwa poznańskiego w większości (85,2% ogółu gospodarstw) użytkowały grunty wjącznie własne. Na gruntach, które w części były dzierżawione, prowadziło swą działalność gospodarstw posiadagospodarstw. Natomiast 1,7% gospodarstw posiadało grunty w całości dzierżawione, a, 0,5% gospodarstw użytkowało grunty w całości wydzierżawione z AWRSP. W sektorze prywatnym status własności użytkowanych gruntów przedstawała się podobie jak w rolnictwie ogółem, fożnico odnotowano natomiast w indywidualnych gospodarstwach rolnych, gdzie występuje mniejszy odstetkę gospodarstwa z gruntami własnymi (79,7%), a więcej posiada



#### National Census of Population and Housing. Agricultural Census of 20 May 2002







## URZĄD STATYSTYCZNY W POZNANIU PODSTAWOWE INFORMACJE ZE SPISÓW POWSZECHNYCH Miasto na prawach powiatu **KONIN** Województwo WIELKOPOLSKIE URZĄD STATYSTYCZNY W POZNANIU POZNAŃ PODSTAWOWE INFORMACJE ZE SPISÓW POWSZECHNYCH Gmina miejska PIŁA Powiat PILSKI Województwo WIELKOPOLSKIE

POZNAŃ 2003

#### National Census of Population and Housing. Agricultural Census of 20 May 2002





## Agricultural Census of 2010 National Census of Population and Housing of 2011





## A census taker's ID









#### National Census of Population and Housing of 2011



es tematyczny, organizację i sposób powszechnym ludności i mieszkań dnia 4 marca 2010 r. (Dz. U. z dnia 26 Nr 47, poz. 277)



amieszkałe i czasowo przebywające niach, budynkach i pomieszczeniach

ające miejsca zamieszkania

budynki, obi