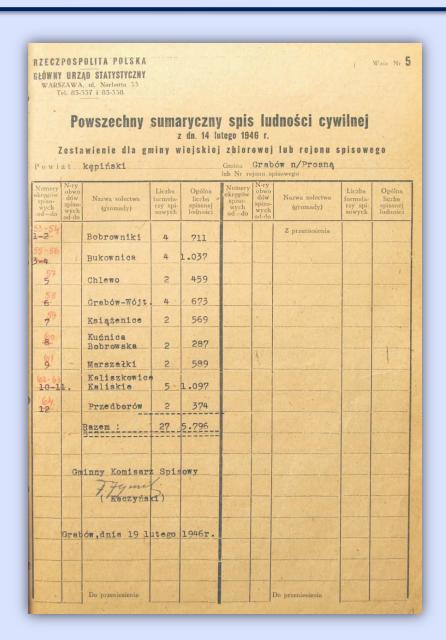

|
|                                                  | a obecnego składi<br>ie Polskow ze wse<br>ziem daunych,<br>ojewodztwa, na li<br>znaczono ziemie c | 1 414 885<br>ii narodowościot<br>hodu i z zacho-<br>Ogolem od chu<br>udność miejską<br>odzyakowe. | 3   1 889<br>uego ludności Polsk<br>du, 3) akcję przesł<br>zli spisu do du. 31.<br>i wiejską uzz wedł                                                                                                      | 162<br>ii. 10 wsoledu na<br>edisticza ledności<br>XII 1946 wyjechał<br>ng narodowsici. | 118 466<br>trusjara od ci<br>ukrainskiej, bia<br>o z Peiski 16163 | inili spisu 1) repatriacje N<br>loruskiej i liteurskiej oraz (<br>25 Niemcour, b W tjim 364 32 |





The Census of Population of 14 February 1946

A tabulation for the borough (gmina) of Grabów nad Prosną in the powiat of Kępno



| Gléwny Urząd S                                        | tatystyc              | OLSKA<br>zny                                                                             | N                                                   | ARO                       | DOWY SPIS POWS                                                                                                                                                                                     | ZECHNY                | 6                                                        | G H                   | 17                                  |                       |                       | C