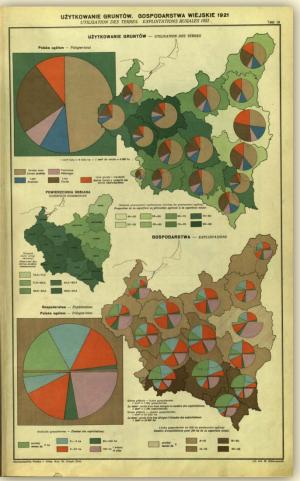

ning a — penjish | ensity \$1.        | naile i  | S, Made            | and grade               | seeing for              | Contraction of                                                     | on, Robel,<br>Company      | 10, hope o          | COLT.   | mg A pe | annoloss<br>m. madal | er SEL No.                     | or ten !        | benegation           | inmole S |

The title page and a fragment of a table from *The Index* of towns of the *Republic of Poland*, compiled by CSO on the basis of the 1921 census. The index was published in Warsaw in 1926. The fragment above shows data about the then powiat of Gniezno



The title page and selected maps from *The Republic of Poland – A Statistical Atlas*, published by CSO in Warsaw in 1930. The atlas contains information about Wielkopolska









The title pages of *Comparative statistics of the revenue and expenditure of large and small farms in the voivodship of Poznań* for the reporting year of 1927/28 and the 5-year period of 1930/31–1934/35, compiled and published by the Wielkopolska Chamber of Agriculture





A map of boroughs (gminas) of the Republic of Poland, at 1 April 1938, prepared by the Cartographic Division of the Central Statistical Office and published by CSO in the cartographic publishing house of W. Cukrzyński, S. Goliński i Ska. in Warsaw





This part presents the war years of statistics in Wielkopolska, including yearbooks published by German occupation authorities.





During the period of the World War II, German authorities published the yearbook Statistisches Jahrbuch der Gauhauptstadt Posen 193