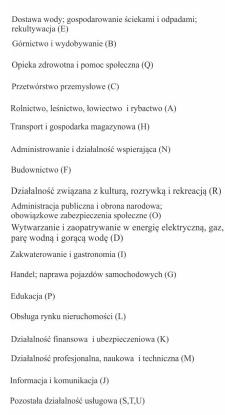

Nadal największą częstość występowania zdarzeń wypadkowych odnotowano w sekcjach: Dostawa wody; gospodarowanie ściekami i odpadami; rekultywacja – 15,64 (w 2015 r. – 15,05), Górnictwo i wydobywanie – 15,32 (w 2015 r. – 14,67), Opieka zdrowotna i pomoc społeczna – 11,10 (w 2015 r. – 11,16), Przetwórstwo przemysłowe – 10,99 (w 2015 r. – 11,12), Rolnictwo, leśnictwo, łowiectwo i rybactwo – 9,99 (w 2015 r. – 10,60).

The highest incidence rate was still observed in sections: Water supply; sewerage, waste management and remediation – 15.64 (in 2015 – 15.05), Mining and quarrying – 15.32 (in 2014 – 14.67), Human health and social work activities – 11.10 (in 2015 – 11.16), Manufacturing – 10.99 (in 2015 – 11.12), Agriculture, forestry and fishing – 9.99 (in 2015 – 10.60).