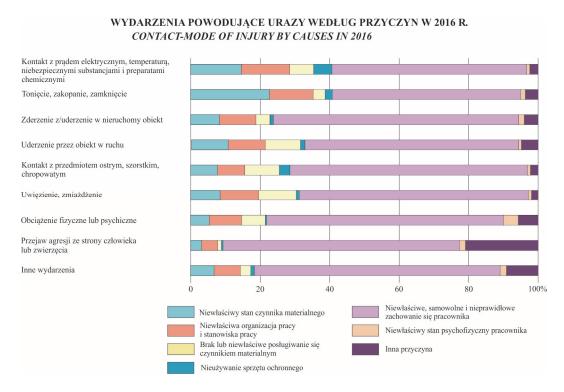

of events) including areas on the ground level (37.0%).

Other, rather large groups of contact-mode injury were:

- being struck by object in motion (20.8%; mainly falling object - 8.5% of the total number of events); the sources of these injuries were mainly material agents of the groups: materials, objects, products, machinery parts, conveying, transport and storage systems, land vehicles (60.2% of the total number of material agents in this group of events);
- contact with a sharp, pointed rough coarse material agent (respectively – 18.3%); the source of these injuries were mainly material agents from the group: hand tools not powered, machines and equipment-fixed and materials, objects, products, machinery parts (66.9% of the total number of material agents in this group of events).



### Wydarzenia będące odchyleniem od stanu normalnego oraz czynniki powodujące te wydarzenia

Analizując wydarzenia powodujące wypadki przy pracy pod kątem wydarzeń będących odchyleniem od stanu normalnego w 2016 r., należy stwierdzić, iż najliczniejszą grupę wydarzeń stanowiło poślizgnięcie, potknięcie się, upadek osoby (28,2%; głównie na tym samym poziomie – 19,8% ogólnej liczby wydarzeń będących odchyleniem od stanu normalnego), a źródłami tych urazów były przede wszystkim czynniki materialne z grup: budynki, konstrukcje i ich elementy oraz powierzchnie na i nad poziomem gruntu (50,9% ogólnej ilości czynników w tej grupie wydarzeń).

### Poszkodowani według umiejscowienia urazu oraz rodzaju urazu

Wśród poszkodowanych w wypadkach przy pracy w 2016 roku największa liczba osób, podobnie