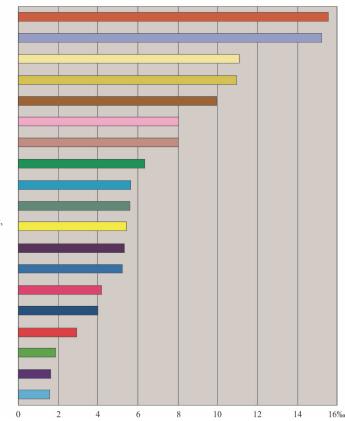

Najwyższe wskaźniki częstości wypadków przy pracy ogółem (bez pracowników cywilnych jednostek budżetowych prowadzących działalność w zakresie obrony narodowej i bezpieczeństwa publicznego) wystąpiły w województwach: warmińsko-mazurskim (9,17), dolnośląskim (9,08), wielkopolskim (8,70), opolskim (8,21) oraz lubuskim (8,04).

The highest overall incidence rates (excluding civilian employees of budgetary entities conducting activity within the scope of national defence and public safety) were observed in voivodships: Warmińsko-Mazurskie (9.17), Dolnośląskie (9.08), Wielkopolskie (8.70,), Opolskie (8.21) and Lubuskie (8.04).