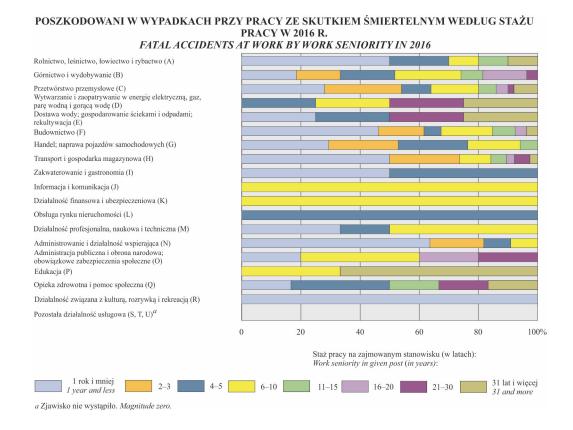

#### POSZKODOWANI W WYPADKACH PRZY PRACY WEDŁUG STAŻU PRACY W 2016 R. PERSONS INJURED IN ACCIDENTS AT WORK BY WORK SENIORITY IN 2016 OGÓŁEM TOTAL

Wypadki przy pracy ze skutkiem śmiertelnym wśród osób o stażu nieprzekraczającym 3 lata stanowiły aż 51,9%, w tym 35,4% to osoby o stażu 1 rok i mniej. Na tak duży odsetek poszkodowanych w wypadkach ze skutkiem śmiertelnym, o stażu pracy nieprzekraczającym 3 lata, miały wpływ głównie osoby poszkodowane, które wykonywały prace w zakładach zaliczonych do sekcji: Administrowanie i działalność wspierająca (81,8% wszystkich poszkodowanych w tej sekcji); Transport i gospodarka magazynowa (73,7%); Budownictwo (61,5%); Przetwórstwo przemysłowe (54,0%) oraz Handel; naprawa pojazdów samochodowych (52,9%).

The share of fatal accidents at work of persons whose work seniority did not exceed 3 years comprised 51.6%, in which 35.4% constituted persons who worked for a year or shorter. Such a large percentage of victims of accidents resulting in death with duration of work not exceeding 3 years, was influenced mainly by the victims who performed work in enterprises belonging to sections: Administrative and support service activities (81.8% of all victims in this section), Transportation and storage (73.7%); Construction (61.5%); Manufacturing (54.0%) and Trade, repair of motor vehicles (52.9%).