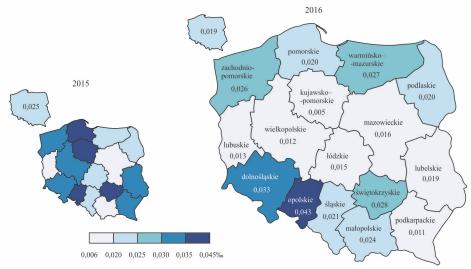

W wypadkach śmiertelnych natomiast, najwyższe wskaźniki częstości wypadków przy pracy wystąpiły w województwach: opolskim (0,043) i dolnośląskim (0,033).

In fatal accidents, the highest incidence rates were observed in voivodships: Opolskie (0.043) and Dolnośląskie (0.033).