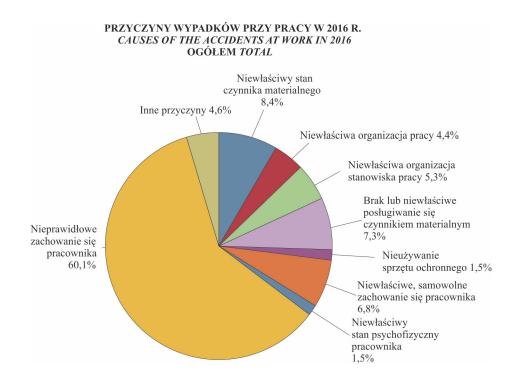

#### Przyczyny wypadków przy pracy

Identyfikacja przyczyny niebezpiecznego zdarzenia podczas pracy jest początkiem działań zmierzających do poprawy warunków pracy. Większość zdarzeń jest spowodowana przez ludzi w wyniku utraty kontroli nad

#### Causes of accidents at work

Identification of the cause of a dangerous event during work that resulted in an accident is the first step in initiating actions targeted at improvement of working conditions. The majority of events are initiated zagrożeniem lub nad własnym zachowaniem. Są to głównie sytuacje, w których istotne znaczenie ma brak porządku na stanowisku pracy, na składowiskach, na drogach transportowych, itp. Analiza tych zdarzeń jest cenna dla działań profilaktycznych.

Każdy wypadek przy pracy jest wynikiem jednego wydarzenia, ale najczęściej kilku przyczyn, w związku z czym suma przyczyn jest większa od ogólnej liczby wypadków. W 2016 r. odnotowano 197,2 przyczyny na 100 wydarzeń wypadkowych.

Jednym z kluczowych zagadnień związanych z zapewnieniem bezpieczeństwa i ochrony zdrowia pracowników jest organizacja pracy i kultura bezpieczeństwa. Wśród ogółu zidentyfikowanych przyczyn wypadków przy pracy w 2016 roku – 86,9% stanowiły przyczyny związane bezpośrednio lub pośrednio z tym problemem (w 2015 – 86,6%). Przyczyny te są kwalifikowane w następujących grupach: nieprawidłowe zachowania pracownika, niewłaściwa ogólna organizacja, brak lub niewłaściwe posługiwanie się czynnikiem materialnym, nieużywanie sprzętu ochronnego, niewłaściwe, samowolne zachowanie się pracownika i jego zły stan psychofizyczny.

Ponad połowę liczby przyczyn powodujących wypadki przy pracy w Polsce, od szeregu lat, stanowi grupa nieprawidłowych zachowań pracownika. W 2016 r. – grupa ta obejmowała 60,1% przyczyn ogółem (w 2015 – 59,2%). Do tak wysokiego odsetka przyczyniła się głównie niedostateczna koncentracja uwagi na wykonywanej czynności stanowiła 26,1%, zaskoczenie nie spodziewanym zdarzeniem – 22,2%, nieznajomość zagrożenia oraz niewłaściwe tempo pracy i brak doświadczenia – 6,6%.

by people due to a loss of control over a threat or their own behaviour. There are mainly situations in which a significant role plays a lack of order at the workplace, storage spaces, transport routes, etc. The analysis on these events is valuable for prevention activities.

Each accident at work is the result of a single event, but frequently the result of several causes, therefore the sum of causes is greater than the total number of accidents. In 2016, there were 197.2 causes per 100 events of accidents at work.

One of the key issues associated with ensuring the safe and healthy conditions for the employees is the organization of work and safety culture. In 2016, among the total of the identified causes of accidents at work 86.9% comprised the causes directly or indirectly related to this problem (in 2015 – 86.6%). These causes are classified in the following groups: improper employee's behaviour, improper general organization, lack or inadequate use of the material agent, failure to use protective equipment, improper, unauthorized behaviour of the employee and his/her poor psycho-physical condition.

For many years over a half of the reasons causing accidents at work in Poland, was a group of incorrect behavior of the employee. In 2016 – this group constituted 60.1% of total causes (in 2015 – 59.2%). For such a high percentage contributed mainly concentration on a performed activity constituted 26.1% among this group, a surprise with an unexpected event – 22.2%, lack of knowledge about threats and inappropriate pace of work and lack of experience – 6.6%.

Dość liczną grupę (9,7% wszystkich przyczyn powodujących wypadki w 2016 r.) stanowiła niewłaściwa ogólna organizacja pracy i organizacja stanowiska pracy, w której znaczna część osób została poszkodowana na skutek: uderzenia przez obiekt w ruchu (24,3% wydarzeń powodujących uraz w tej grupie przyczyn) lub uderzenia w nieruchomy obiekt (odpowiednio 26,7%), posługiwania się przedmiotem ostrym lub szorstkim (odpowiednio 15,5%), nadmiernego obciążenia fizycznego lub psychicznego (odpowiednio 11,2%).

W tej grupie przyczyn dominowała niewłaściwa organizacja stanowiska pracy, w wyniku której najczęstszą przyczyną wypadku przy pracy były: nieodpowiednie przejścia i dojścia do stanowiska pracy lub rozmieszczanie, składowanie i nieusunięcie zbędnych przedmiotów, substancji lub energii (niewyłączenie zasilania) wokół stanowiska pracy.

Mniej liczną grupę przyczyn, ale równie istotną, stanowiły przyczyny niezwiązane z czynnikiem ludzkim, tj. niewłaściwy stan czynnika materialnego (8,4% ogólnej liczby przyczyn w 2016 r.). Eliminacja tych przyczyn jest znacznie trudniejsza, ponieważ dotyczą one głównie: wad konstrukcyjnych lub niewłaściwych rozwiązań technicznych i ergonomicznych czynnika materialnego (49,2% liczby przyczyn niezwiązanych z czynnikiem ludzkim) lub wad materiałowych (odpowiednio - 19,6%), w tym głównie ukrytych wad; niewłaściwego wykonania czynnika materialnego, głównie ze względu na niedotrzymywanie wymaganych parametrów technicznych lub zastosowanie materiałów zastępczych. Znaczna część przyczyn określanych niewłaściwym stanem czynnika materialnego to przyczyny związane z niewłaściwą eksploatacją czynnika materialnego, tj.: nadmierną eksploatacją, niedostateczną konserwacją oraz niewłaściwymi naprawami i remontami (24,5%).

Quite a large group (9.7% of all reasons causing accidents in 2016) constituted inappropriate general organization of work and organization of work post, where a large share of injured persons were harmed as a result of: a moving object (24.3% contact-mode of injury in this group causes) or hit by a stationary object (respectively 26.7%), through the use of a sharp or coarse object (respectively 15.5%), physically or mentally overburdened (respectively 11.2%).

In this group the predominant cause was improper organization of the workplace, as a result of which the most common cause of an accident at work were inappropriate passage and come to the working station or deployment, storage and failing to remove unnecessary objects, substances or energy (exemption of power) around the workplace.