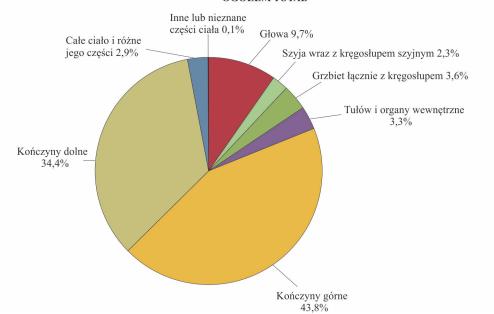

twórczych (81,3% w tej grupie); robotnicy obróbki metali, mechanicy maszyn i urządzeń i pokrewni (80,6% w tej grupie); monterzy (82,9% w tej grupie); pomoce domowe i sprzątaczki (79,4% w tej grupie).

and related trades workers (respectively – 85.1%); food preparation assistants (respectively – 84.9%); handicraft and printing workers (of all victims in this group – 85.8%); health professionals (respectively – 83.5%); stationary plant and machine operators (respectively – 81.3%); metal, machinery and related trades workers (respectively – 80.6%); assemblers (respectively – 82.9%); cleaners and helpers (respectively – 79.4%).

#### POSZKODOWANI W WYPADKACH PRZY PRACY WEDŁUG GRUP UMIEJSCOWIENIA URAZU W 2016 R. PERSONS INJURED IN ACCIDENTS AT WORK BY PART OF BODY INJURED IN 2016 OGÓŁEM TOTAL



#### Miejsca powstania wypadku

Wśród miejsc powstania wypadku, tj. miejsc w których przebywali poszkodowani w chwili wypadku, najwięcej wypadków w 2016 r. nastąpiło w:

- miejscu produkcji przemysłowej (43,0% ogólnej liczby wydarzeń), głównie na skutek: uwięzienia, zmiażdżenia, uderzenia przez obiekt w ruchu lub kontakt z przedmiotem ostrym, szorstkim, chropowatym;
- biurach, placówkach naukowych i szkołach, zakładach usługowych (22,2% ogólnej liczby wydarzeń),
- miejscach i środkach komunikacji publicznej (10,1% ogólnej liczby wydarzeń).

W celu dokonania bardziej szczegółowej analizy dotyczącej wydarzeń i czynników materialnych powodujących wypadki, przyczyn i skutków wypadków, a także możliwości scharakteryzowania osób poszkodowanych pod względem cech demograficznych i społeczno-zawo