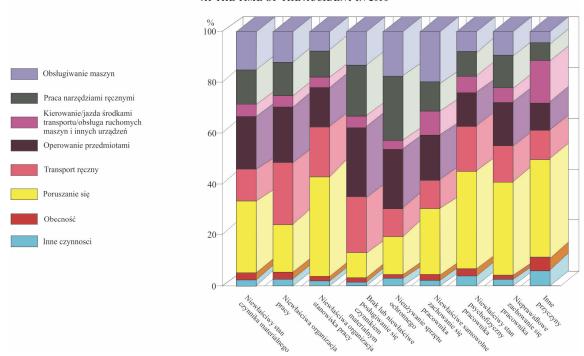

### Przyczyny wypadków przy pracy według czynności wykonywanych przez poszkodowanego w chwili wypadku

Przeciętnie w 2016 r. zarejestrowano 197,2 przyczyny na 100 czynności wykonywanych przez poszkodowanych w chwili wypadku. Aż 79,3% czynności wystąpiło w czterech grupach, tj.: poruszanie się (35,1%), operowanie przedmiotami (16,8%), transport ręczny (14,8%), prace narzędziami ręcznymi (12,6%). Trzy z tych grup charakteryzowały się dużą ilością przyczyn na 100 czynności wykonywanych przez poszkodowanych w chwili wypadku (powyżej średniej krajowej), tj.: operowanie przedmiotami (odpowiednio 211,2), prace narzędziami ręcznymi (odpowiednio 206,4), transport ręczny (odpowiednio 202,2).

Wśród wykonywanych czynności przez osoby poszkodowane na uwagę zasługuje grupa osób poszkodowanych obsługująca maszyny. W grupie tej stanowiącej 9,2% wszystkich wykonywanych czynności) wystąpił jednocześnie najwyższy wskaźnik, tj. 228,7 przyczyn na 100 czynności wykonywanych przez poszkodowanych, głównie przy uruchamianiu i zatrzymywaniu maszyn.