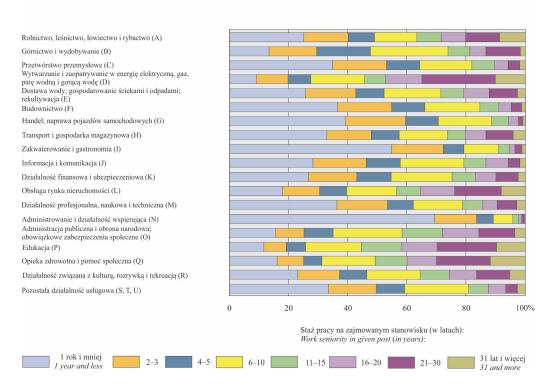

### Poszkodowani według stażu pracy

Analizując staż pracy na zajmowanym stanowisku przez osoby poszkodowane okazało się, że w 2016 roku podobnie jak w latach poprzednich, wypadki zdarzyły się najczęściej wśród osób z krótkim stażem nieprzekraczającym 3 lat (47,4%), w tym 31,7% to osoby o stażu

In fatal accidents, the highest incidence rates were observed in voivodships: Opolskie (0.043) and Dolnośląskie (0.033).

### Persons injured in accidents at work by work seniority

Regarding work seniority of the injured persons at particular work positions, it turned out that in 2016, similarly to the previous years, accidents occurred most frequently among persons with short work seniority not exceeding 3 years (47.4%), in which 31.7% comprised

1 rok i mniej. Wypadki wśród osób ze stażem pracy nieprzekraczającym 3 lat w 2016 roku najczęściej zdarzały się w zakładach zaliczonych do sekcji: Administrowanie i działalność wspierająca – 83,5% wszystkich poszkodowanych w tej sekcji, w tym 69,3% to osoby pracujące 1 rok lub krócej; Zakwaterowanie i gastronomia (odpowiednio 72,2%; 54,8%); Handel; naprawa pojazdów samochodowych (odpowiednio 59,4%; 39,2%); Budownictwo (odpowiednio 54,8%; 36,5%).

persons whose work seniority was 1 year or shorter. In 2016, accidents among people with work experience of no more than three years mostly occurred in factories belonging to the sections: Administrative and support service activities – 83.5% of all victims in this section, including 69.3% of the employed for one year or less; Accommodation and catering (respectively 72.2%; 54.8%); Trade, repair of motor vehicles (respectively 59.4%; 39.2%), Construction (respectively 54.8%; 36.5%).

#### POSZKODOWANI W WYPADKACH PRZY PRACY WEDŁUG STAŻU PRACY W 2016 R. PERSONS INJURED IN ACCIDENTS AT WORK BY WORK SENIORITY IN 2016 OGÓŁEM TOTAL

Wypadki przy pracy ze skutkiem śmiertelnym wśród osób o stażu nieprzekraczającym 3 lata stanowiły aż 51,9%, w tym 35,4% to osoby o stażu 1 rok i mniej. Na tak duży odsetek poszkodowanych w wypadkach ze skutkiem śmiertelnym, o stażu pracy nieprzekraczającym 3 lata, miały wpływ głównie osoby poszkodowane, które wykonywały prace w zakładach zaliczonych do sekcji: Administrowanie i działalność wspierająca (81,8% wszystkich poszkodowanych w tej sekcji); Transport i gospodarka magazynowa (73,7%); Budownictwo (61,5%); Przetwórstwo przemysłowe (54,0%) oraz Handel; naprawa pojazdów samochodowych (52,9%).

The share of fatal accidents at work of persons whose work seniority did not exceed 3 years comprised 51.6%, in which 35.4% constituted persons who worked for a year or shorter. Such a large percentage of victims of accidents resulting in death with duration of work not exceeding 3 years, was influenced mainly by the victims who performed work in enterprises belonging to sections: Administrative and support service activities (81.8% of all victims in this section), Transportation and storage (73.7%); Construction (61.5%); Manufacturing (54.0%) and Trade, repair of motor vehicles (52.9%).