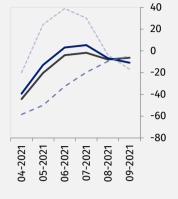

### Accommodation and food service activities (graph 6)

In September general business climate indicator (NSA) takes the value minus 10.9 versus minus 6.7 in August. Entities operating in accommodation assess business tendency more pessimistically (minus 17.1) than the ones of food service activities (minus 8.0).