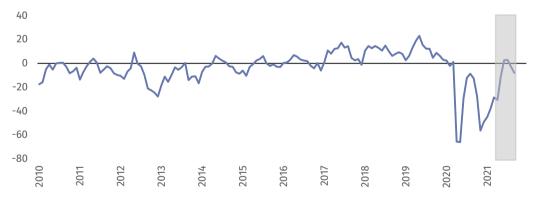

#### **Construction (graph 2)**

In September general business climate indicator (NSA) takes the value minus 7.9 and it is similar to the one reported in the previous month (minus 7.0).

<sup>&</sup>lt;sup>1</sup> By the phrase "positive" (positive value of the indicator) we consider a situation when percentage of entrepreneurs expecting improvement of their entities' economic situation in the next three months or observing such an improvement outweighs percentage of entrepreneurs expecting its deterioration.