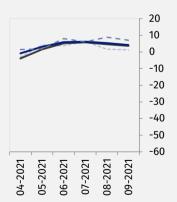

### Accommodation and food service activities (graph 6)

In September general business climate indicator (NSA) takes the value minus 10.9 versus minus 6.7 in August. Entities operating in accommodation assess business tendency more pessimistically (minus 17.1) than the ones of food service activities (minus 8.0).