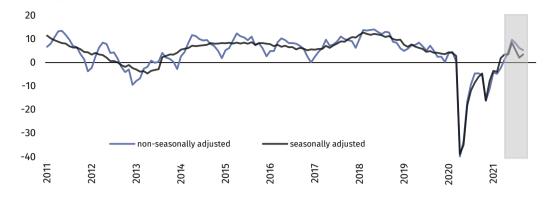

#### Manufacturing (graph 1)

In the current month general business climate indicator (NSA) takes the value minus 3.6 – lower than the one reported in August (minus 0.9).

#### **Construction (graph 2)**

In September general business climate indicator (NSA) takes the value minus 7.9 and it is similar to the one reported in the previous month (minus 7.0).

<sup>&</sup>lt;sup>1</sup> By the phrase "positive" (positive value of the indicator) we consider a situation when percentage of entrepreneurs expecting improvement of their entities' economic situation in the next three months or observing such an improvement outweighs percentage of entrepreneurs expecting its deterioration.

#### Wholesale trade (graph 3)

In the current month general business climate indicator (NSA) takes the value plus 5.3 – similar to the one reported in August (plus 6.2).

#### Retail trade (graph 4)

In September general business climate indicator (NSA) takes the value minus 1.0 and it is similar to the one reported in August (minus 0.6).

#### Transportation and storage (graph 5)

In the current month general business climate indicator (NSA) takes the value plus 4.2 – similar to the one reported in August (plus 5.3).

### Accommodation and food service activities (graph 6)

In September general business climate indicator (NSA) takes the value minus 10.9 versus minus 6.7 in August. Entities operating in accommodation assess business tendency more pessimistically (minus 17.1) than the ones of food service activities (minus 8.0).

#### Information and communication (graph 7)

In the current month general business climate indicator (NSA) takes the positive value (plus 16.0) and it is higher than the one reported in August (plus 13.4).

#### Financial and insurance activities (graph 8)2

In September general business climate indicator (NSA) takes the value plus 11.4 versus plus 12.2 in August.

 $<sup>^2</sup>$  Time series does not require to be seasonally adjusted. Non-seasonally adjusted data can be analyzed and interpreted in the same way as seasonally adjusted data.