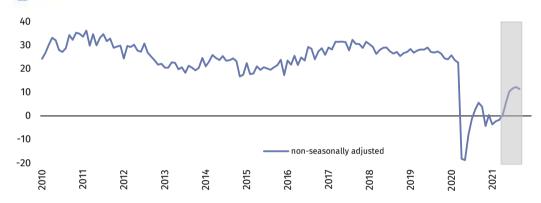

# Business tendency in manufacturing, construction, trade and services – September 2021 Impact of COVID-19 pandemic on business tendency – assessment and expectations (Annex)

In most of presented kinds of activities general business climate indicator in September is at a similar level as in the previous month. In the majority of researched areas deterioration of "forecast" components has been reported, whereas "diagnostic" ones improve or do not change.

The most positive indicator is noted by two sections – information and communication as well as financial and insurance activities, while the most

pessimistic one by entities representing accommodation and food service activities section.