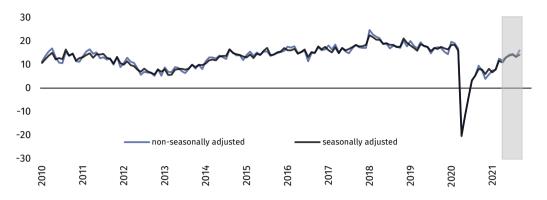

#### Transportation and storage (graph 5)

In the current month general business climate indicator (NSA) takes the value plus 4.2 – similar to the one reported in August (plus 5.3).