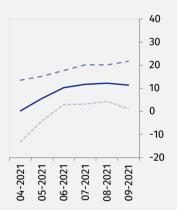

### Accommodation and food service activities (graph 6)

In September general business climate indicator (NSA) takes the value minus 10.9 versus minus 6.7 in August. Entities operating in accommodation assess business tendency more pessimistically (minus 17.1) than the ones of food service activities (minus 8.0).

#### Information and communication (graph 7)

In the current month general business climate indicator (NSA) takes the positive value (plus 16.0) and it is higher than the one reported in August (plus 13.4).

#### Financial and insurance activities (graph 8)2

In September general business climate indicator (NSA) takes the value plus 11.4 versus plus 12.2 in August.

 $<sup>^2</sup>$  Time series does not require to be seasonally adjusted. Non-seasonally adjusted data can be analyzed and interpreted in the same way as seasonally adjusted data.