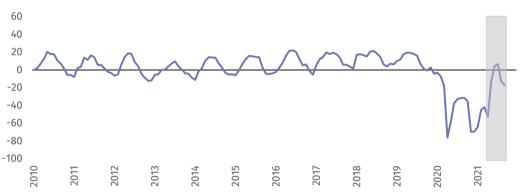

### Accommodation and food service activities (graph 6)

In September general business climate indicator (NSA) takes the value minus 10.9 versus minus 6.7 in August. Entities operating in accommodation assess business tendency more pessimistically (minus 17.1) than the ones of food service activities (minus 8.0).