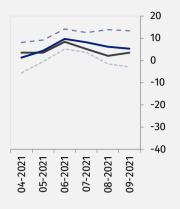

#### Manufacturing (graph 1)

In the current month general business climate indicator (NSA) takes the value minus 3.6 – lower than the one reported in August (minus 0.9).