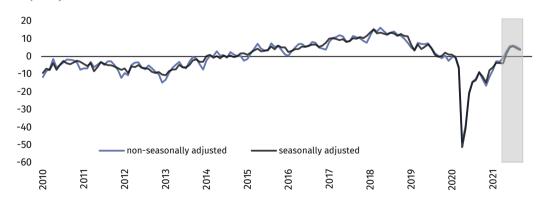

# Business tendency in manufacturing, construction, trade and services – September 2021 Impact of COVID-19 pandemic on business tendency – assessment and expectations (Annex)

In most of presented kinds of activities general business climate indicator in September is at a similar level as in the previous month. In the majority of researched areas deterioration of "forecast" components has been reported, whereas "diagnostic" ones improve or do not change.

The most positive indicator is noted by two sections – information and communication as well as financial and insurance activities, while the most

pessimistic one by entities representing accommodation and food service activities section.