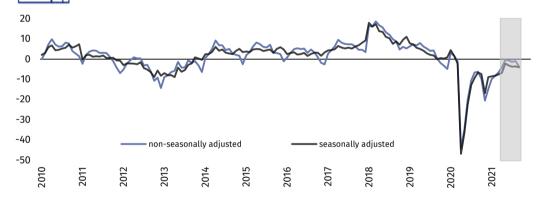

#### Manufacturing (graph 1)

In the current month general business climate indicator (NSA) takes the value minus 3.6 – lower than the one reported in August (minus 0.9).

Table 1. Business climate indicators by kind of activity

|                                | SPECIFICATION                                   | Analogous<br>month of<br>the previ-<br>ous year | Previous<br>month | Current<br>month | Long-term<br>average |
|--------------------------------|-------------------------------------------------|-------------------------------------------------|-------------------|------------------|----------------------|
| Manufacturing                  | seasonally adjusted indicator (SA)              | -6,6                                            | -3,6              | -4,0             | 2,7                  |
|                                | non-seasonallyadjusted indicator (NSA)          | -6,2                                            | -0,9              | -3,6             | 2,8                  |
|                                | "diagnostic" component (NSA)                    | -5,0                                            | 0,2               | -1,6             | -1,1                 |
|                                | "forecast" component (NSA)                      | -7,3                                            | -1,9              | -5,5             | 6,6                  |
| Construction                   | seasonally adjusted indicator (SA)              | -17,0                                           | -11,7             | -11,3            | -2,3                 |
|                                | non-seasonallyadjusted indicator (NSA)          | -15,0                                           | -7,0              | -7,9             | -2,3                 |
|                                | "diagnostic" component (NSA)                    | -11,5                                           | -7,6              | -5,8             | -5,9                 |
|                                | "forecast" component (NSA)                      | -18,4                                           | -6,3              | -10,0            | 1,3                  |
| Wholesaletrade                 | seasonally adjusted indicator (SA)              | -6,1                                            | 2,1               | 3,5              | 4,2                  |
|                                | non-seasonallyadjusted indicator (NSA)          | -4,5                                            | 6,2               | 5,3              | 4,2                  |
|                                | "diagnostic" component (NSA)                    | -0,5                                            | 13,9              | 13,4             | 9,1                  |
|                                | "forecast" component (NSA)                      | -8,5                                            | -1,5              | -2,9             | -0,6                 |
| Retail trade                   | seasonally adjusted indicator (SA)              | -7,2                                            | -1,0              | -1,3             | -4,1                 |
|                                | non-seasonallyadjusted indicator (NSA)          | -6,5                                            | -0,6              | -1,0             | -4,1                 |
|                                | "diagnostic" component (NSA)                    | -5,0                                            | 0,6               | 2,1              | -3,8                 |
|                                | "forecast" component (NSA)                      | -8,0                                            | -1,7              | -4,0             | -4,4                 |
| Transportation                 | seasonally adjusted indicator (SA)              | -9,1                                            | 4,6               | 3,7              | -0,2                 |
| and storage                    | non-seasonallyadjusted indicator (NSA)          | -8,7                                            | 5,3               | 4,2              | -0,2                 |
|                                | "diagnostic" component (NSA)                    | -8,5                                            | 8,9               | 7,0              | 0,5                  |
|                                | "forecast" component (NSA)                      | -8,9                                            | 1,7               | 1,3              | -1,0                 |
| Accommodation and food service | seasonally adjusted indicator (SA)              | -16,6                                           | -7,9              | -6,3             | 0,2                  |
| activities                     | non-seasonallyadjusted indicator (NSA)          | -21,2                                           | -6,7              | -10,9            | 0,2                  |
| TPP                            | "diagnostic" component (NSA)                    | -17,4                                           | -9,5              | -4,8             | -2,1                 |
|                                | "forecast" component (NSA)                      | -25,0                                           | -3,8              | -16,9            | 2,6                  |
| Information and communication  | seasonally adjusted indicator (SA)              | 8,1                                             | 13,2              | 14,2             | 18,8                 |
|                                | non-seasonallyadjusted indicator (NSA)          | 9,5                                             | 13,4              | 16,0             | 18,8                 |
|                                | "diagnostic" component (NSA)                    | 19,0                                            | 27,7              | 29,5             | 25,9                 |
|                                | "forecast" component (NSA)                      | -0,1                                            | -0,9              | 2,4              | 11,6                 |
| Financial and in-              | seasonally adjusted indicator (SA) <sup>3</sup> |                                                 |                   |                  |                      |
| surance activities             | non-seasonallyadjusted indicator (NSA)          | 5,6                                             | 12,2              | 11,4             | 26,9                 |
|                                | "diagnostic" component (NSA)                    | 22,8                                            | 20,1              | 21,7             | 33,3                 |
|                                | "forecast" component (NSA)                      | -11,6                                           | 4,3               | 1,1              | 20,5                 |