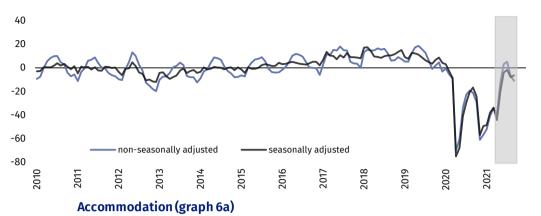

### Accommodation and food service activities (graph 6)

In September general business climate indicator (NSA) takes the value minus 10.9 versus minus 6.7 in August. Entities operating in accommodation assess business tendency more pessimistically (minus 17.1) than the ones of food service activities (minus 8.0).