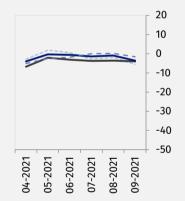

#### Manufacturing (graph 1)

In the current month general business climate indicator (NSA) takes the value minus 3.6 – lower than the one reported in August (minus 0.9).

Table 1. Business climate indicators by kind of activity

|                                | SPECIFICATION                                   | Analogous<br>month of<br>the previ-<br>ous year | Previous<br>month | Current<br>month | Long-term<br>average |
|--------------------------------|-------------------------------------------------|-------------------------------------------------|-------------------|------------------|----------------------|
| Manufacturing                  | seasonally adjusted indicator (SA)              | -6,6                                            | -3,6              | -4,0             | 2,7                  |
|                                | non-seasonallyadjusted indicator (NSA)          | -6,2                                            | -0,9              | -3,6             | 2,8                  |
|                                | "diagnostic" component (NSA)                    | -5,0                                            | 0,2               | -1,6             | -1,1                 |
|                                | "forecast" component (NSA)                      | -7,3                                            | -1,9              | -5,5             | 6,6                  |
| Construction                   | seasonally adjusted indicator (SA)              | -17,0                                           | -11,7             | -11,3            | -2,3                 |
|                                | non-seasonallyadjusted indicator (NSA)          | -15,0                                           | -7,0              | -7,9             | -2,3                 |
|                                | "diagnostic" component (NSA)                    | -11,5                                           | -7,6              | -5,8             | -5,9                 |
|                                | "forecast" component (NSA)                      | -18,4                                           | -6,3              | -10,0            | 1,3                  |
| Wholesaletrade                 | seasonally adjusted indicator (SA)              | -6,1                                            | 2,1               | 3,5              | 4,2                  |
|                                | non-seasonallyadjusted indicator (NSA)          | -4,5                                            | 6,2               | 5,3              | 4,2                  |
|                                | "diagnostic" component (NSA)                    | -0,5                                            | 13,9              | 13,4             | 9,1                  |
|                                | "forecast" component (NSA)                      | -8,5                                            | -1,5              | -2,9             | -0,6                 |
| Retail trade                   | seasonally adjusted indicator (SA)              | -7,2                                            | -1,0              | -1,3             | -4,1                 |
|                                | non-seasonallyadjusted indicator (NSA)          | -6,5                                            | -0,6              | -1,0             | -4,1                 |
|                                | "diagnostic" component (NSA)                    | -5,0                                            | 0,6               | 2,1              | -3,8                 |
|                                | "forecast" component (NSA)                      | -8,0                                            | -1,7              | -4,0             | -4,4                 |
| Transportation                 | seasonally adjusted indicator (SA)              | -9,1                                            | 4,6               | 3,7              | -0,2                 |
| and storage                    | non-seasonallyadjusted indicator (NSA)          | -8,7                                            | 5,3               | 4,2              | -0,2                 |
|                                | "diagnostic" component (NSA)                    | -8,5                                            | 8,9               | 7,0              | 0,5                  |
|                                | "forecast" component (NSA)                      | -8,9                                            | 1,7               | 1,3              | -1,0                 |
| Accommodation and food service | seasonally adjusted indicator (SA)              | -16,6                                           | -7,9              | -6,3             | 0,2                  |
| activities                     | non-seasonallyadjusted indicator (NSA)          | -21,2                                           | -6,7              | -10,9            | 0,2                  |
| TPP                            | "diagnostic" component (NSA)                    | -17,4                                           | -9,5              | -4,8             | -2,1                 |
|                                | "forecast" component (NSA)                      | -25,0                                           | -3,8              | -16,9            | 2,6                  |
| Information and communication  | seasonally adjusted indicator (SA)              | 8,1                                             | 13,2              | 14,2             | 18,8                 |
|                                | non-seasonallyadjusted indicator (NSA)          | 9,5                                             | 13,4              | 16,0             | 18,8                 |
|                                | "diagnostic" component (NSA)                    | 19,0                                            | 27,7              | 29,5             | 25,9                 |
|                                | "forecast" component (NSA)                      | -0,1                                            | -0,9              | 2,4              | 11,6                 |
| Financial and in-              | seasonally adjusted indicator (SA) <sup>3</sup> |                                                 |                   |                  |                      |
| surance activities             | non-seasonallyadjusted indicator (NSA)          | 5,6                                             | 12,2              | 11,4             | 26,9                 |
|                                | "diagnostic" component (NSA)                    | 22,8                                            | 20,1              | 21,7             | 33,3                 |
|                                | "forecast" component (NSA)                      | -11,6                                           | 4,3               | 1,1              | 20,5                 |