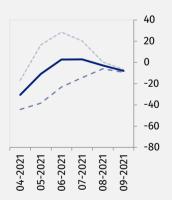

#### Wholesale trade (graph 3)

In the current month general business climate indicator (NSA) takes the value plus 5.3 – similar to the one reported in August (plus 6.2).