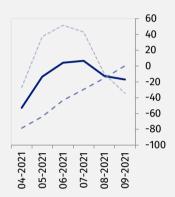

#### Manufacturing (graph 1)

In the current month general business climate indicator (NSA) takes the value minus 3.6 – lower than the one reported in August (minus 0.9).