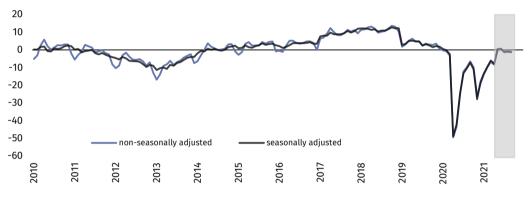

# Business tendency in manufacturing, construction, trade and services – September 2021 Impact of COVID-19 pandemic on business tendency – assessment and expectations (Annex)

In most of presented kinds of activities general business climate indicator in September is at a similar level as in the previous month. In the majority of researched areas deterioration of "forecast" components has been reported, whereas "diagnostic" ones improve or do not change.

The most positive indicator is noted by two sections – information and communication as well as financial and insurance activities, while the most

pessimistic one by entities representing accommodation and food service activities section.