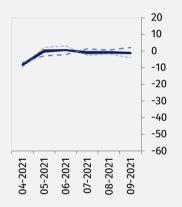

#### **Construction (graph 2)**

In September general business climate indicator (NSA) takes the value minus 7.9 and it is similar to the one reported in the previous month (minus 7.0).

<sup>&</sup>lt;sup>1</sup> By the phrase "positive" (positive value of the indicator) we consider a situation when percentage of entrepreneurs expecting improvement of their entities' economic situation in the next three months or observing such an improvement outweighs percentage of entrepreneurs expecting its deterioration.