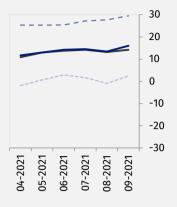

#### Manufacturing (graph 1)

In the current month general business climate indicator (NSA) takes the value minus 3.6 – lower than the one reported in August (minus 0.9).

#### **Construction (graph 2)**

In September general business climate indicator (NSA) takes the value minus 7.9 and it is similar to the one reported in the previous month (minus 7.0).

<sup>&</sup>lt;sup>1</sup> By the phrase "positive" (positive value of the indicator) we consider a situation when percentage of entrepreneurs expecting improvement of their entities' economic situation in the next three months or observing such an improvement outweighs percentage of entrepreneurs expecting its deterioration.

#### Wholesale trade (graph 3)

In the current month general business climate indicator (NSA) takes the value plus 5.3 – similar to the one reported in August (plus 6.2).

#### Retail trade (graph 4)

In September general business climate indicator (NSA) takes the value minus 1.0 and it is similar to the one reported in August (minus 0.6).

#### Transportation and storage (graph 5)

In the current month general business climate indicator (NSA) takes the value plus 4.2 – similar to the one reported in August (plus 5.3).