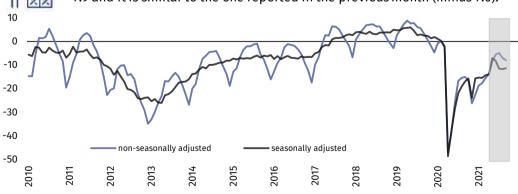

#### Manufacturing (graph 1)

In the current month general business climate indicator (NSA) takes the value minus 3.6 – lower than the one reported in August (minus 0.9).

#### **Construction (graph 2)**

In September general business climate indicator (NSA) takes the value minus 7.9 and it is similar to the one reported in the previous month (minus 7.0).

<sup>&</sup>lt;sup>1</sup> By the phrase "positive" (positive value of the indicator) we consider a situation when percentage of entrepreneurs expecting improvement of their entities' economic situation in the next three months or observing such an improvement outweighs percentage of entrepreneurs expecting its deterioration.

#### Wholesale trade (graph 3)

In the current month general business climate indicator (NSA) takes the value plus 5.3 – similar to the one reported in August (plus 6.2).

#### Retail trade (graph 4)

In September general business climate indicator (NSA) takes the value minus 1.0 and it is similar to the one reported in August (minus 0.6).

#### Transportation and storage (graph 5)

In the current month general business climate indicator (NSA) takes the value plus 4.2 – similar to the one reported in August (plus 5.3).

### Accommodation and food service activities (graph 6)

In September general business climate indicator (NSA) takes the value minus 10.9 versus minus 6.7 in August. Entities operating in accommodation assess business tendency more pessimistically (minus 17.1) than the ones of food service activities (minus 8.0).

#### Information and communication (graph 7)

In the current month general business climate indicator (NSA) takes the positive value (plus 16.0) and it is higher than the one reported in August (plus 13.4).

#### Financial and insurance activities (graph 8)2

In September general business climate indicator (NSA) takes the value plus 11.4 versus plus 12.2 in August.

 $<sup>^2</sup>$  Time series does not require to be seasonally adjusted. Non-seasonally adjusted data can be analyzed and interpreted in the same way as seasonally adjusted data.