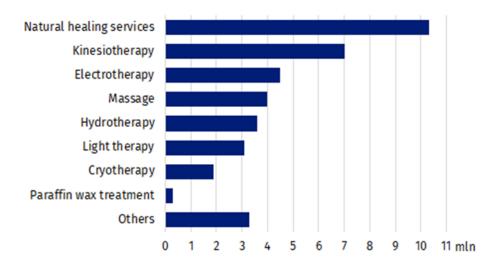

In 2023, 38.0 million medical services were provided in health resort facilities (by 8.3% more than in 2022). As in the previous year, most medical services belonged to natural healing services (27.1%), among which peat treatments and mineral baths predominated. Kinesiotherapy (18.4%), electrotherapy (11.9%), massage (10.5%) and hydrotherapy (9.5%) were also popular.

38.0 million medical services were provided in health resort facilities

Chart 2. Medical services provided in health resort facilities by type of service in 2023