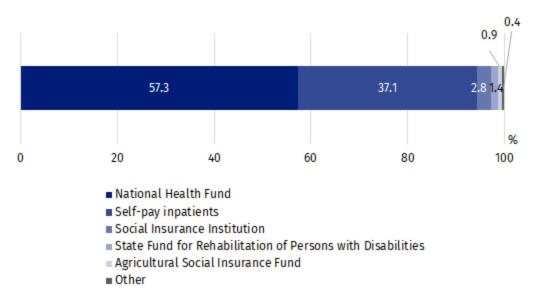

In 2023, 57.3% of inpatients were subsidized by National Health Fund (by 0.4 pp less than in 2022). However, self-pay inpatients were 37.1% of inpatients (by 1.0 pp more than in the previous year).

Chart 1. The structure of inpatients treated in health resort facilities by type of financing in 2023