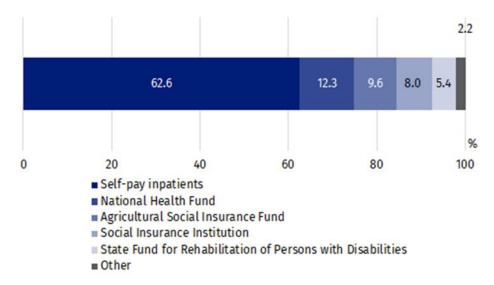

Women accounted for 54.5% of the total inpatients being treated, while people aged 65 years and more – 41.6%. Average stay of inpatients was 13.6 days.

Chart 3. The structure of inpatients treated in inpatient rehabilitation facilities by type of financing in 2023

In inpatient rehabilitation facilities, most inpatients treated belonged to self-pay inpatients – 40.6 thousand persons. Among institutions subsidized inpatients, the National Health Fund subsidized 8.0 thousand persons, the Agricultural Social Insurance Fund – 6.2 thousand and the Social Insurance Institution – 5.2 thousand.