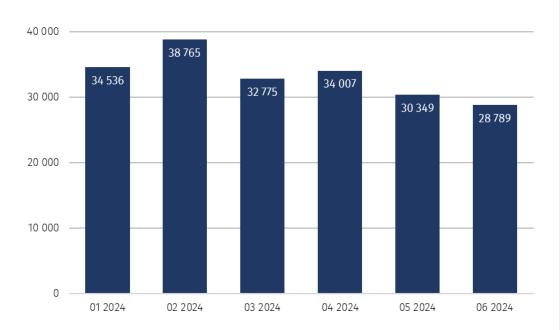

As at the end of June 2024 the REGON register included 5 230.6 thous. of national economy entities. The number of newly registered entities in June amounted to 28.8 thous., i.e. by 5.1% less than a month before.

## Newly registered entities in the REGON register

The number of newly registered entities decreased in June (by 5.1%) compared to the previous month. A decrease in the number of newly registered entities was recorded for civil law partnerships (by 10.3%) and natural persons conducting economic activity (by 6.1%).

## Chart 1. The number of newly registered entities entered in the REGON register