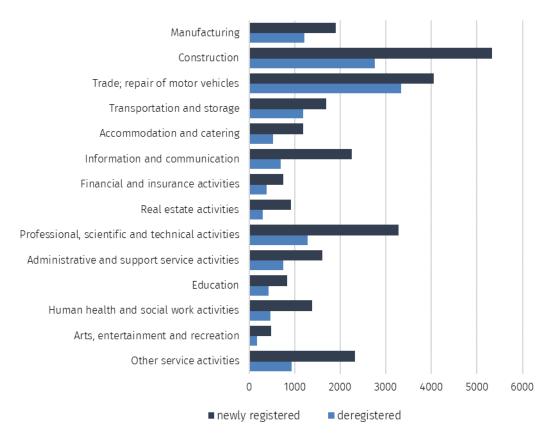

### **Deregistered entities from the REGON register**

In June, 14.7 thous. entities were deregistered from the REGON register, i.e. by 5.8% less than in the previous month. There was a decrease in the number of deregistered natural persons conducting economic activity (by 11.0%). The number of deregistered companies increased (by 27.5%) compared to the previous month.

#### Entities with suspended activity in the REGON register

Entities with suspended activity at the end of June 2024 accounted for 14.3% of the total number of registered entities. An increase in the number of entities with suspended activity (by 0.3%) compared to the previous month was recorded. An increase in the number of entities with suspended activity was recorded in the section education (by 10.1%), information and communication (by 1.2%), human health and social work activities (by 1.1%).

# Chart 2. The number of newly registered and deregistered entities in the REGON register by PKD sections in June 2024

In case of quoting Statistics Poland data, please provide information: "Source of data: Statistics Poland", and in case of publishing calculations made on data published by Statistics Poland, please include the following disclaimer: "Own study based on figures from Statistics Poland".