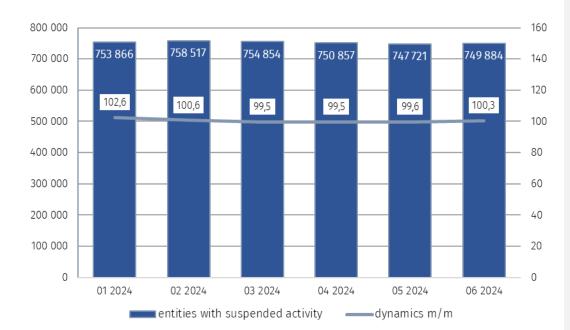

### Table 1. Entities of the national economy in the REGON register<sup>a</sup>

| SPECIFICATION                                                | June<br>2024 | May<br>2024=100 |
|--------------------------------------------------------------|--------------|-----------------|
| TOTAL entities of the national economy in the REGON register | 5 230 645    | 100.3           |
| Newly registered entities                                    | 28 789       | 94.9            |
| Deregistered entities                                        | 14 699       | 94.2            |
| Entities with suspended activity                             | 749 884      | 100.3           |

#### Entities with suspended activity in the REGON register

Entities with suspended activity at the end of June 2024 accounted for 14.3% of the total number of registered entities. An increase in the number of entities with suspended activity (by 0.3%) compared to the previous month was recorded. An increase in the number of entities with suspended activity was recorded in the section education (by 10.1%), information and communication (by 1.2%), human health and social work activities (by 1.1%).