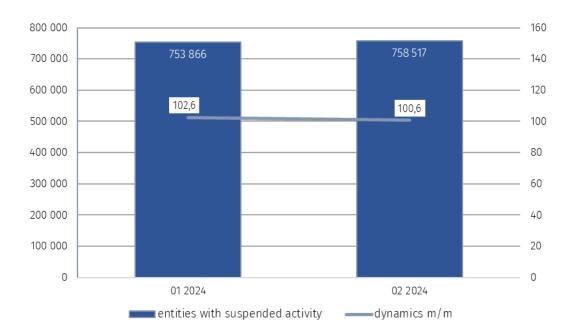

Table 1. Entities of the national economy in the REGON register<sup>a</sup>

| SPECIFICATION                                                | February<br>2024 | January<br>2024=100 |
|--------------------------------------------------------------|------------------|---------------------|
| TOTAL entities of the national economy in the REGON register | 5 174 635        | 100.4               |
| Newly registered entities                                    | 38 765           | 112.2               |
| Deregistered entities                                        | 19 081           | 67.0                |
| Entities with suspended activity                             | 758 517          | 100.6               |

### **Entities with suspended activity in the REGON register**

Entities with suspended activity according to the REGON register at the end of February accounted for 14.7% of the total number of registered entities. An increase in the number of entities with suspended activity (by 0.6%) compared to the previous month was recorded. An increase in the number of entities with suspended activity was recorded in the section arts, entertainment and recreation activities (by 1.7%), information and communication (by 1.6%), professional, scientific and technical activities (by 1.3%).

Chart 1. The number of newly registered entities entered in the REGON register

Chart 2. The number of newly registered and deregistered entities in the REGON register by PKD sections in February 2024

Chart 3. The number of entities with suspended activity in the REGON register