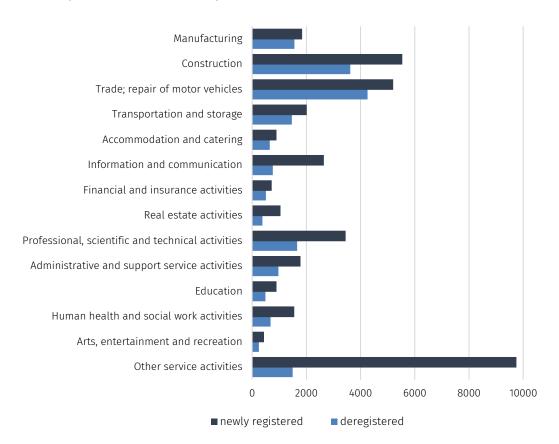

### **Newly registered entities in the REGON register**

The number of newly registered entities increased in February (by 12.2%) compared to the previous month. The increase in the number of newly registered entities was noted in the section other service activities, in particular in the scope of activities classified in the division: activities of membership organizations.

#### **Deregistered entities from the REGON register**

In February, 19.1 thous. entities were deregistered from the REGON register, i.e. by 33.0% less than in the previous month. There was a decrease in the number of deregistered civil law partnerships (by 40.9%) and commercial companies (by 3.3%). The number of deregistered natural persons conducting economic activity decreased (by 37.0%).

Chart 1. The number of newly registered entities entered in the REGON register

Chart 2. The number of newly registered and deregistered entities in the REGON register by PKD sections in February 2024

Chart 3. The number of entities with suspended activity in the REGON register