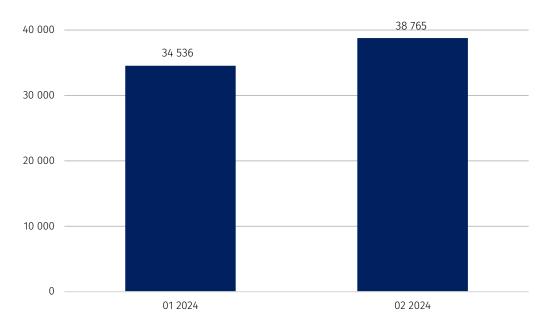

# Information on entities of the national economy entered in the REGON register - February 2024

11.03.2024

An increase in the number of newly registered entities in relation to the previous month

As at the end of February 2024 the REGON register included 5 174.6 thous. of national economy entities. The number of newly registered entities in February amounted to 38.8 thous., i.e. by 12.2% more than a month before.

### **Newly registered entities in the REGON register**

The number of newly registered entities increased in February (by 12.2%) compared to the previous month. The increase in the number of newly registered entities was noted in the section other service activities, in particular in the scope of activities classified in the division: activities of membership organizations.

Table 1. Entities of the national economy in the REGON register<sup>a</sup>

| SPECIFICATION                                                | February<br>2024 | January<br>2024=100 |
|--------------------------------------------------------------|------------------|---------------------|
| TOTAL entities of the national economy in the REGON register | 5 174 635        | 100.4               |
| Newly registered entities                                    | 38 765           | 112.2               |
| Deregistered entities                                        | 19 081           | 67.0                |
| Entities with suspended activity                             | 758 517          | 100.6               |

Chart 1. The number of newly registered entities entered in the REGON register

Chart 2. The number of newly registered and deregistered entities in the REGON register by PKD sections in February 2024

Chart 3. The number of entities with suspended activity in the REGON register