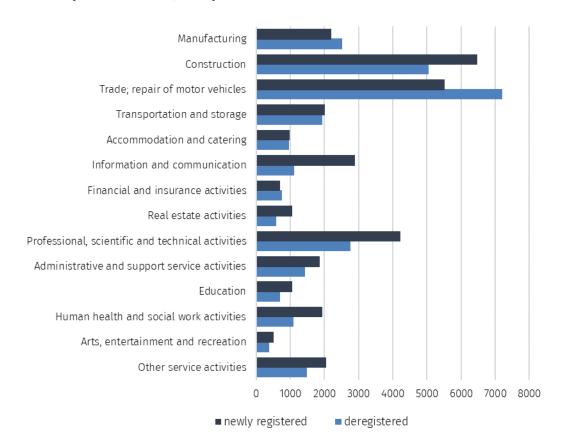

#### **Deregistered entities from the REGON register**

In January, 28.5 thous. entities were deregistered from the REGON register, i.e. by 46.4% more than in the previous month. There was an increase by more than 2.5 times in the number of deregistered civil law partnerships. The number of deregistered natural persons conducting economic activity increased (by 47.5%) and companies (by 38.0%).

## **Entities with suspended activity in the REGON register**

As at the end of January 2024 entities with suspended activity accounted for 14.6% of the total number of entered entities in the REGON register. An increase in the number of entities with suspended activity (by 2.6%) compared to the previous month was recorded. An increase in the number of entities with suspended activity was recorded in the section arts, entertainment and recreation activities (by 3.5%), information and communication (by 3.4%), trade; repair of motor vehicles (by 3.2%) and professional, scientific and technical activities (by 3.2%).

An increase in the number of entities with suspended activity by 2.6% in relation to the previous month

Chart 1. The number of newly registered entities entered in the REGON register

Chart 2. The number of newly registered and deregistered entities in the REGON register by PKD sections in January 2024