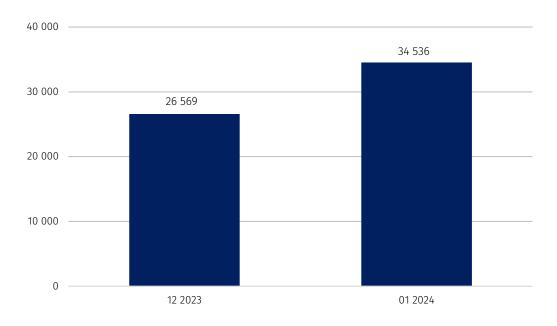

# Information on entities of the national economy entered in the REGON register - January 2024

12.02.2024

An increase in the number of newly registered entities in relation to the previous month

As at the end of January 2024 the REGON register included 5 155.3 thous. of national economy entities. The number of newly registered entities in January amounted to 34.5 thous., i.e. by 30.0% more than a month before.

## **Newly registered entities in the REGON register**

Compared to the previous month, there was an increase (by 34.0%) in the number of newly registered natural persons conducting economic activity. Natural persons conducting economic activity accounted for 77.9% of all newly registered entities. The number of newly registered civil law partnerships increased (by 24.5%) and commercial companies (by 18.0%).

Table 1. Entities of the national economy in the REGON register<sup>a</sup>

| SPECIFICATION                                                | January<br>2024 | December<br>2023=100 |
|--------------------------------------------------------------|-----------------|----------------------|
| TOTAL entities of the national economy in the REGON register | 5 155 273       | 100.1                |
| Newly registered entities                                    | 34 536          | 130.0                |
| Deregistered entities                                        | 28 460          | 146.4                |
| Entities with suspended activity                             | 753 866         | 102.6                |

An increase in the number of entities with suspended activity by 2.6% in relation to the previous month

Chart 1. The number of newly registered entities entered in the REGON register

Chart 2. The number of newly registered and deregistered entities in the REGON register by PKD sections in January 2024