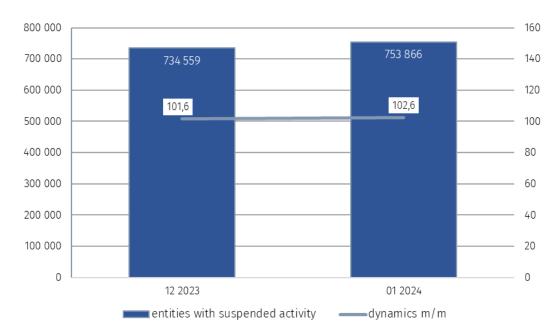

Table 1. Entities of the national economy in the REGON register<sup>a</sup>

| SPECIFICATION                                                | January<br>2024 | December<br>2023=100 |
|--------------------------------------------------------------|-----------------|----------------------|
| TOTAL entities of the national economy in the REGON register | 5 155 273       | 100.1                |
| Newly registered entities                                    | 34 536          | 130.0                |
| Deregistered entities                                        | 28 460          | 146.4                |
| Entities with suspended activity                             | 753 866         | 102.6                |

## **Entities with suspended activity in the REGON register**

As at the end of January 2024 entities with suspended activity accounted for 14.6% of the total number of entered entities in the REGON register. An increase in the number of entities with suspended activity (by 2.6%) compared to the previous month was recorded. An increase in the number of entities with suspended activity was recorded in the section arts, entertainment and recreation activities (by 3.5%), information and communication (by 3.4%), trade; repair of motor vehicles (by 3.2%) and professional, scientific and technical activities (by 3.2%).

An increase in the number of entities with suspended activity by 2.6% in relation to the previous month

Chart 1. The number of newly registered entities entered in the REGON register

Chart 2. The number of newly registered and deregistered entities in the REGON register by PKD sections in January 2024

Chart 3. The number of entities with suspended activity in the REGON register

In case of quoting Statistics Poland data, please provide information: "Source of data: Statistics Poland", and in case of publishing calculations made on data published by Statistics Poland, please include the following disclaimer: "Own study based on figures from Statistics Poland".