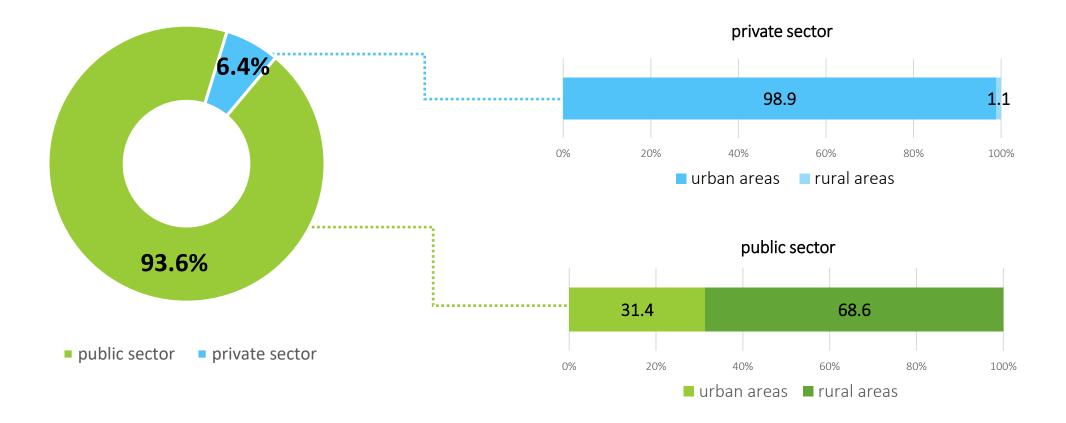

## Centres of culture, cultural centres, cultural establishments, clubs and community centres by ownership sector

Prepared by: Statistical Office in Krakow Centre for Cultural Statistics e-mail: sk@stat.gov.pl tel. 12 36 10 211