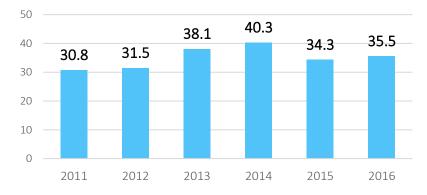

Among **522.6 thous.** members of artistic groups the largest group was children and school students **(49.4%)**.

Events by voivodship (thous.)

Event participants (mln)