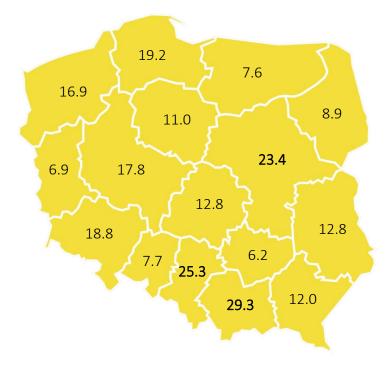

Among **522.6 thous.** members of artistic groups the largest group was children and school students **(49.4%)**.

Events by voivodship (thous.)

Event participants (mln)