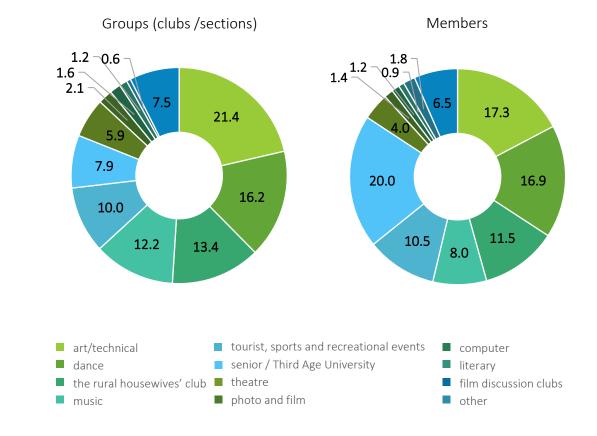

#### Structure of groups / clubs and their members in centres of culture, cultural centres, cultural establishments, clubs and community centres

In 2016 there were **25.1 thous**. groups / clubs, of which **62.9%** were located in cities.

Among **522.6 thous.** members of artistic groups the largest group was children and school students **(49.4%)**.

Events by voivodship (thous.)

Event participants (mln)