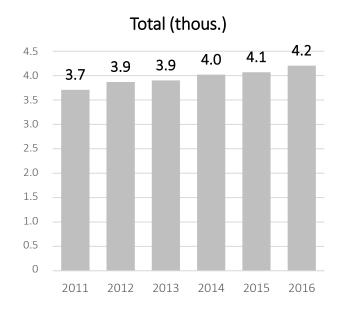

### ACTIVITY OF CENTRES OF CULTURE, CULTURAL CENTRES AND ESTABLISHMENTS, CLUBS AND COMMUNITY CENTRES

# in 2016





### Centres of culture, cultural centres, cultural establishments, clubs and community centres by voivodship



The majority of entities were active in voivodships: malopolskie (449), podkarpackie (372), slaskie (368) and zachodniopomorskie (358).







#### Centres of culture



In 2011-2014 centres of culture were not isolated. The rapporteurs qualified them as cultural centres or establishments.

#### Cultural centres (thous.)



#### Community centres (thous.)



#### Clubs





Structure of artistic groups and their members in centres of culture, cultural centres, cultural establishments, clubs and community centres



In 2016, there were **17.2 thous.** artistic groups, of which **60.4%** were located in cities.

Out of overall **291.3 thous.** members of artistic groups the largest group was children and school children **(67.3%)**.

#### Structure of groups / clubs and their members in centres of culture, cultural centres, cultural establishments, clubs and community centres



In 2016 there were **25.1 thous**. groups / clubs