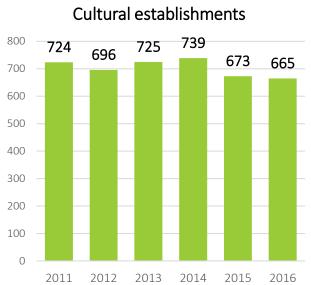

#### Centres of culture

In 2011-2014 centres of culture were not isolated. The rapporteurs qualified them as cultural centres or establishments.