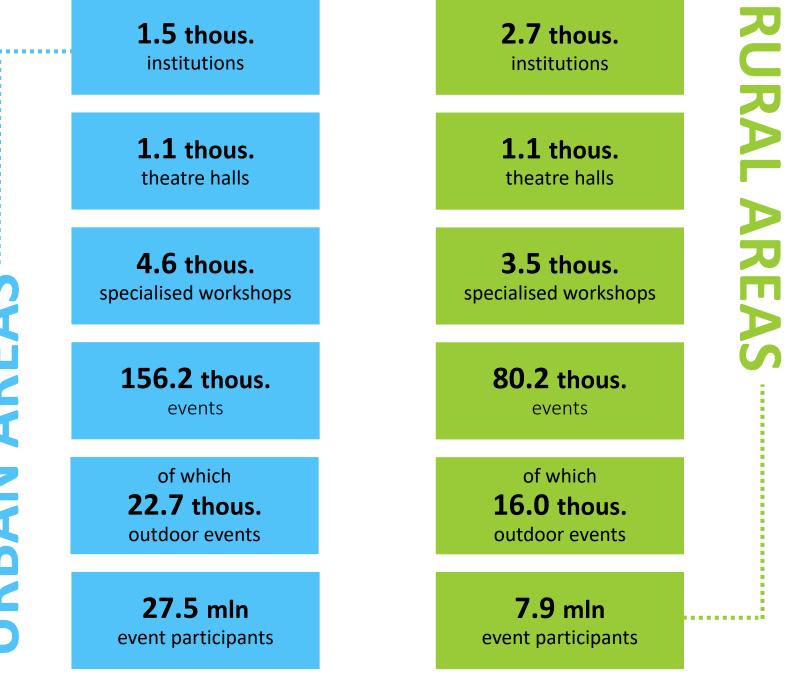

### Centres of culture, cultural centres, cultural establishments, clubs and community centres by voivodship

The majority of entities were active in voivodships: malopolskie (449), podkarpackie (372), slaskie (368) and zachodniopomorskie (358).