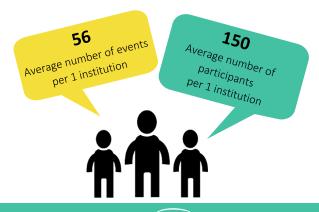

Structure of artistic groups and their members in centres of culture, cultural centres, cultural establishments, clubs and community centres



In 2016, there were **17.2 thous.** artistic groups, of which **60.4%** were located in cities.

Out of overall **291.3 thous.** members of artistic groups the largest group was children and school children **(67.3%)**.

#### Structure of groups / clubs and their members in centres of culture, cultural centres, cultural establishments, clubs and community centres



In 2016 there were **25.1 thous**. groups / clubs, of which **62.9%** were located in cities.

Among **522.6 thous.** members of artistic groups the largest group was children and school students **(49.4%)**.









Events by voivodship (thous.)





Event participants (mln)







## Centres of culture, cultural centres, cultural establishments, clubs and community centres by ownership sector



Prepared by: Statistical Office in Krakow Centre for Cultural Statistics e-mail: sk@stat.gov.pl tel. 12 36 10 211

Based on data from the statistical survey conducted by the Central Statistical Office on K-07 form Report on the activities of the centres of culture, cultural centres, cultural establishments, clubs and community centres.