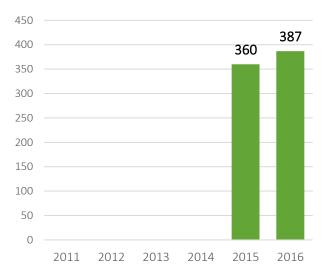

#### Centres of culture

In 2011-2014 centres of culture were not isolated. The rapporteurs qualified them as cultural centres or establishments.