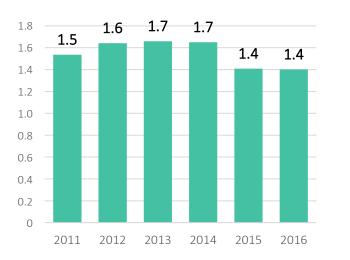

### ACTIVITY OF CENTRES OF CULTURE, CULTURAL CENTRES AND ESTABLISHMENTS, CLUBS AND COMMUNITY CENTRES

# in 2016





### Centres of culture, cultural centres, cultural establishments, clubs and community centres by voivodship



The majority of entities were active in voivodships: malopolskie (449), podkarpackie (372), slaskie (368) and zachodniopomorskie (358).







#### Centres of culture



In 2011-2014 centres of culture were not isolated. The rapporteurs qualified them as cultural centres or establishments.

#### Cultural centres (thous.)



#### Community centres (thous.)



#### Clubs





Structure of artistic groups and their members in centres of culture, cultural centres, cultural establishments, clubs and community centres



In 2016, there were **17.2 thous.** artistic groups, of which **60.4%** were located in cities.

Out of overall **291.3 thous.** members of artistic groups the largest group was children and school children **(67.3%)**.

#### Structure of groups / clubs and their members in centres of culture, cultural centres, cultural establishments, clubs and community centres



In 2016 there were **25.1 thous**. groups / clubs, of which **62.9%** were located in cities.

Among **522.6 thous.** members of artistic groups the largest group was children and school students **(49.4%)**.









Events by voivod