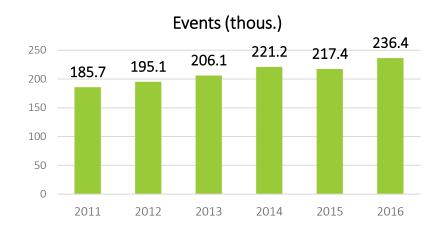

Among **522.6 thous.** members of artistic groups the largest group was children and school students **(49.4%)**.

Events by voivodship (thous.)

Event participants (mln)