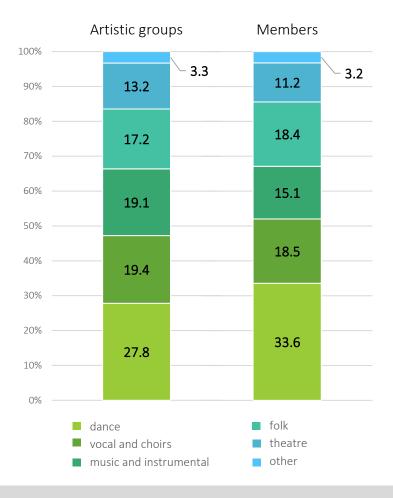

#### Clubs

Structure of artistic groups and their members in centres of culture, cultural centres, cultural establishments, clubs and community centres

In 2016, there were **17.2 thous.** artistic groups, of which **60.4%** were located in cities.

Out of overall **291.3 thous.** members of artistic groups the largest group was children and school children **(67.3%)**.