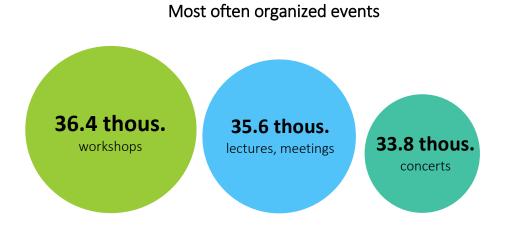

centres (thous.)



#### Community centres (thous.)



#### Clubs





Structure of artistic groups and their members in centres of culture, cultural centres, cultural establishments, clubs and community centres



In 2016, there were **17.2 thous.** artistic groups, of which **60.4%** were located in cities.

Out of overall **291.3 thous.** members of artistic groups the largest group was children and school children **(67.3%)**.

#### Structure of groups / clubs and their members in centres of culture, cultural centres, cultural establishments, clubs and community centres



In 2016 there were **25.1 thous**. groups / clubs, of which **62.9%** were located in cities.

Among **522.6 thous.** members of artistic groups the largest group was children and school students **(49.4%)**.









Events by voivodship (thous.)





Event participants (mln)







## Centres of culture, cultural centres, cultural establishments, clubs and community centres by ownership sector



Prepared by: Statistical Office in Krakow Centre for Cultural Statistics e-mail: sk@stat.gov.pl tel. 12 36 10 211

Based on data from the statistical survey conducted by the Central Statistical Office on K-07 form Report on the activities of the centres of culture, cultural centres, cultural establishments, clubs and community centres.