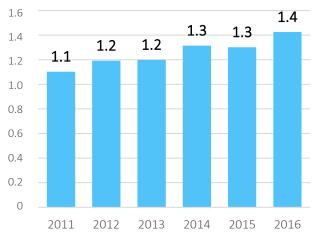

### ACTIVITY OF CENTRES OF CULTURE, CULTURAL CENTRES AND ESTABLISHMENTS, CLUBS AND COMMUNITY CENTRES

# in 2016





### Centres of culture, cultural centres, cultural establishments, clubs and community centres by voivodship



The majority of entities were active in voivodships: malopolskie (449), podkarpackie (372), slaskie (368) and zachodniopomorskie (358).







#### Centres of culture



In 2011-2014 centres of culture were not isolated. The rapporteurs qualified them as cultural centres or establishments.

#### Cultural centres (thous.)



#### Community centres (thous.)



#### Clubs





Structure of artistic groups and their members in centres of culture, cultural centres, cultural establishments, clubs and community centres



In 2016, there were **17.2 thous.** artistic groups, of which **60.4%** were located in cities.

Out of overall **291.3 thous.** members of artistic groups the largest group was children and school children **(67.3%)**.

#### Structure of groups / clubs and their members in centres of culture, cultural centres, cultural establishments, clubs and community centres



In 2016 there were **25.1 thous**. groups / clubs, of which **62.9%** were located in cities.

Among **522.6 thous.** members of artistic groups the largest group was children and school students **(49.4%)**.









Events by voivodship (thous.)





Event participan