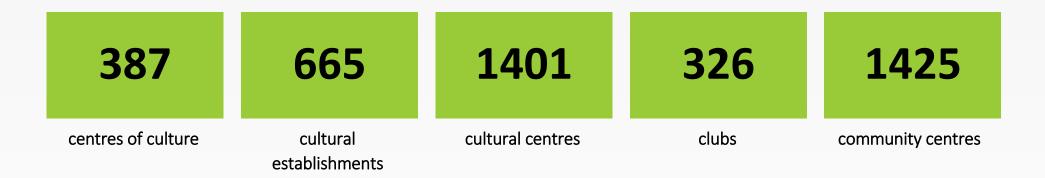

### ACTIVITY OF CENTRES OF CULTURE, CULTURAL CENTRES AND ESTABLISHMENTS, CLUBS AND COMMUNITY CENTRES