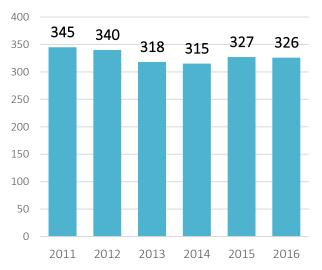

#### Clubs

Structure of artistic groups and their members in centres of culture, cultural centres, cultural establishments, clubs and community centres

In 2016, there were **17.2 thous.** artistic groups, of which **60.4%** were located in cities.