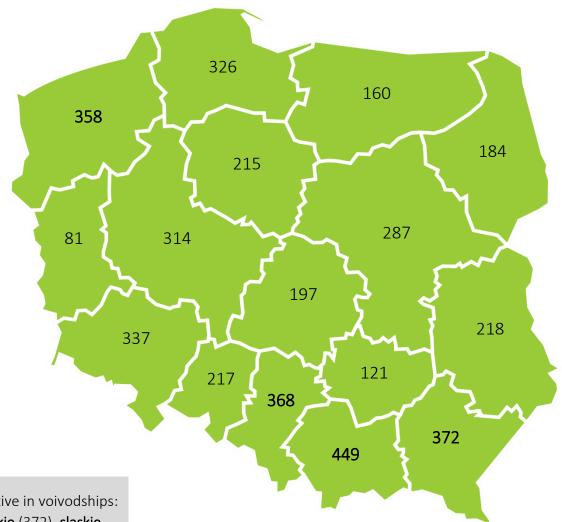

### Centres of culture, cultural centres, cultural establishments, clubs and community centres by voivodship

The majority of entities were active in voivodships: malopolskie (449), podkarpackie (372), slaskie (368) and zachodniopomorskie (358).