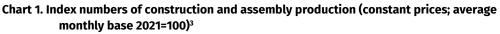

Index number of construction and assembly production in July 2024 (in constant prices), compared to the average monthly value of 2021, was 105.8.

In July 2024, after eliminating the seasonal factors, construction and assembly production reached the level by 5.3% lower than in the corresponding month of the previous year and higher by 0.6% in comparison to June 2024.

<sup>&</sup>lt;sup>3</sup> Preliminary data for July 2024.