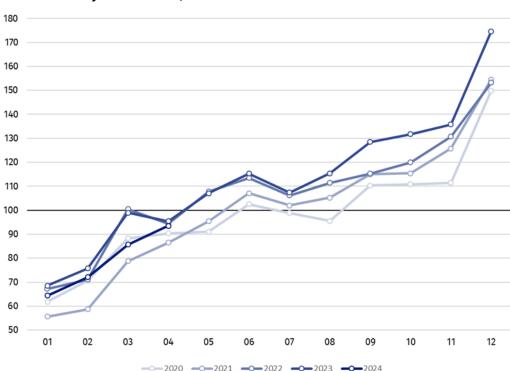

Chart 1. Index numbers of construction and assembly production (constant prices; average monthly base 2021=100)<sup>3</sup>

Index number of construction and assembly production in April 2024 (in constant prices), compared to the average monthly value of 2021, was 93.5.