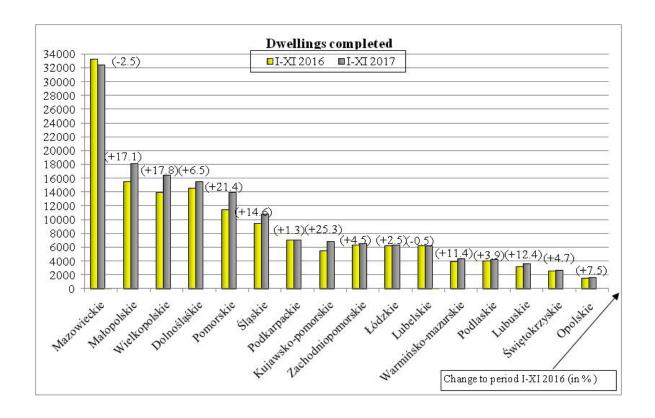

In the period of eleven months of 2017, an increase in **the number of dwellings completed** was recorded in fourteen voivodships, including the most substantial one in Kujawsko-Pomorskie – by 25.3% (6900 dwellings), Pomorskie - by 21.4% (13996) and Wielkopolskie – by 17,8% (16507). A decrease in the number of dwellings completed was recorded in two voivodships: in Mazowieckie – by 2.5% (32446 dwellings) and Lubelskie – by 0.5% (to 6273 dwellings).