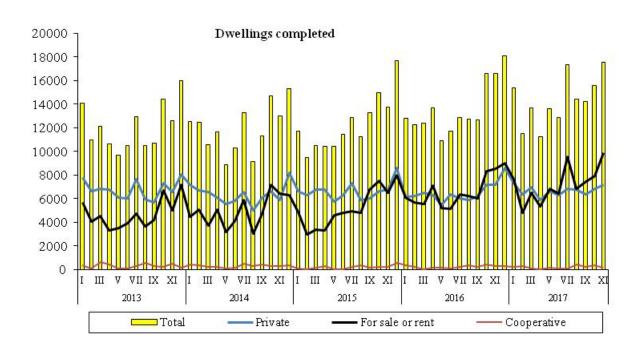

## Residence data – subject to change upon developing quarterly reports

In the period January-November of 2017 **private investors** constructed 73290 dwellings (which constituted 46.5% of the total number of dwellings completed), i.e. by 5.5% more than the year before, when a drop was recorded by 2.4%. Compared to January-November of 2016, within this group of investors an increase was recorded in the number of dwellings for which building permits have been granted or which have been registered with a construction project - to 106712 dwellings, i.e. by 18.1% against an increase the year before by 11.9%. The number of dwellings in which construction has begun also increased to 90567 dwellings, i.e. by 14.5% (when an increase was recorded by 5.5%).

**Developers**, in the period of eleven months of 2017, completed 79153 dwellings (which constituted 50.3% of the total number of dwellings completed), i.e. by 12.8% more than in 2016, when an increase was recorded by 28.9%. Investors who build for sale or rent received building permits for 118085 dwellings, i.e. by 25.6% more than the year before (when an increase was recorded by 7.7%). The number of dwellings in which construction has begun also increased to 97555 dwellings, i.e. by 24.9% (against a decrease by 0.2% the year before).

**Housing cooperatives** in the period of eleven months of 2017 completed less dwellings than the year before (1999 against 2428). The number of dwellings for which building permits have been granted also decreased to 1402 against 1523 dwellings the year before. The number of dwellings in which construction has begun increased to 2510 against 2054 dwellings the year before.

Other investors (municipal, public building society and company construction) in the period of eleven months of 2017 completed 3041 dwellings against 3108 dwellings the year before, of which in municipal construction - 1529 dwellings were completed against 1565 dwellings last year, in public building society construction – 1394 dwellings (1268 the year before) and in company construction – 118 dwellings (275 dwellings the year before). The number of dwellings for which building permits have been granted increased to 4839 against 4124 dwellings the year before and the number of dwellings in which construction has begun increased to 3165 (against 2451).