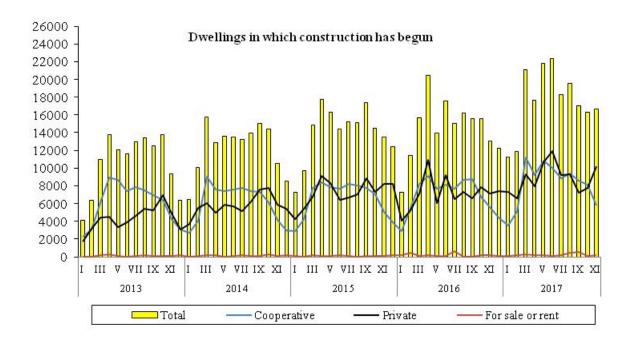

## Residence data – subject to change upon developing quarterly reports

In the period January-November of 2017 **private investors** constructed 73290 dwellings (which constituted 46.5% of the total number of dwellings completed), i.e. by 5.5% more than the year before, when a drop was recorded by 2.4%. Compared to January-November of 2016, within this group of investors an increase was recorded in the number of dwellings for which building permits have been granted or which have been registered with a construction project - to 106712 dwellings, i.e. by 18.1% against an increase the year before by 11.9%. The number of dwellings in which construction has begun also increased to 90567 dwellings, i.e. by 14.5% (when an increase was recorded by 5.5%).

**Developers**, in the period of eleven months of 2017, completed 79153 dwellings (which constituted 50.3% of the total number of dwellings completed), i.e. by 12.8% more than in 2016, when an increase was recorded by 28.9%. Investors who build for sale or rent received building permits for 118085 dwellings, i.e. by 25.6% more than the year before (when an increase was recorded by 7.7%). The number of dwellings in which construction has begun also increased to 97555 dwellings, i.e. by 24.9% (against a decrease by 0.2% the year before).

**Housing cooperatives** in the period of eleven months of 2017 completed less dwellings than the year before (1999 against 2428). The number of dwellings for which building permits have been granted also decreased to 1402 against 1523 dwellings the year before. The number of dwellings in which construction has begun increased to 2510 against 2054 dwellings the year before.

Other investors (municipal, public building society and company construction) in the period of eleven months of 2017 completed 3041 dwellings against 3108 dwellings the year before, of which in municipal construction - 1529 dwellings were completed against 1565 dwellings last year, in public building society construction – 1394 dwellings (1268 the year before) and in company construction – 118 dwellings (275 dwellings the year before). The number of dwellings for which building permits have been granted increased to 4839 against 4124 dwellings the year before and the number of dwellings in which construction has begun increased to 3165 (against 2451).