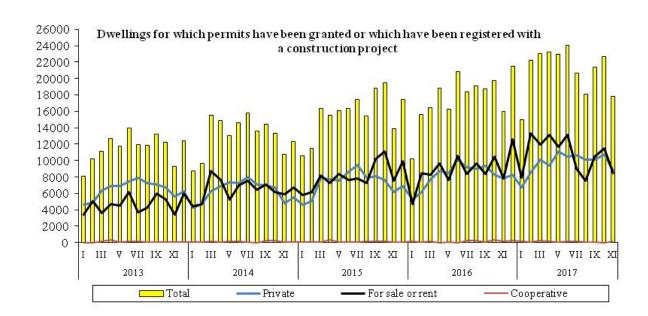

According to preliminary data, in the period January-November of 2017, 157483 dwellings were completed, i.e. by 8.5% more compared with 2016, in which an increase was recorded by 11.7%. In the period of eleven months of 2017 the number of dwellings for which building permits have been granted or which have been registered with a construction project amounted to 231038, i.e. by 21.6% more than in 2016 (when an increase was recorded by 10.9%). The number of dwellings in which construction has begun also increased to 193797, i.e. by 19.8% than the year before when an increase was recorded by 3.7%.

## Residence data – subject to change upon developing quarterly reports

In the period January-November of 2017 **private investors** constructed 73290 dwellings (which constituted 46.5% of the total number of dwellings completed), i.e. by 5.5% more than the year before, when a drop was recorded by 2.4%. Compared to January-November of 2016, within this group of investors an increase was recorded in the number of dwellings for which building permits have been granted or which have been registered with a construction project - to 106712 dwellings, i.e. by 18.1% against an increase the year before by 11.9%. The number of dwellings in which construction has begun also increased to 90567 dwellings, i.e. by 14.5% (when an increase was recorded by 5.5%).

**Developers**, in the period of eleven months of 2017, completed 79153 dwellings (which constituted 50.3% of the total number of dwellings completed), i.e. by 12.8% more than in 2016, when an increase was recorded by 28.9%. Investors who build for sale or rent received building permits for 118085 dwellings, i.e. by 25.6% more than the year before (when an increase was recorded by 7.7%). The number of dwellings in which construction has begun also increased to 97555 dwellings, i.e. by 24.9% (against a decrease by 0.2% the year before).

In the period of eleven months of 2017, an increase in the number of **dwellings** for which permits have been granted or which have been registered with a construction project was recorded in fourteen voivodships, of which the highest in Zachodniopomorskie - to 11719 dwellings (7559 the year before), Dolnośląskie - to 25883 dwellings (19484 the year before) and Małopolskie - to 22944 dwellings (17471 the year before) A decrease in the number of permits or registrations with a construction project was recorded in two voivodships: Opolskie - by 6.5% and Świętokrzyskie - by 5.4%. There were 47406 dwellings for which permits have been granted or which have been registered with a construction project in Mazowieckie voivodship i.e. by 25.2% more than the year before.