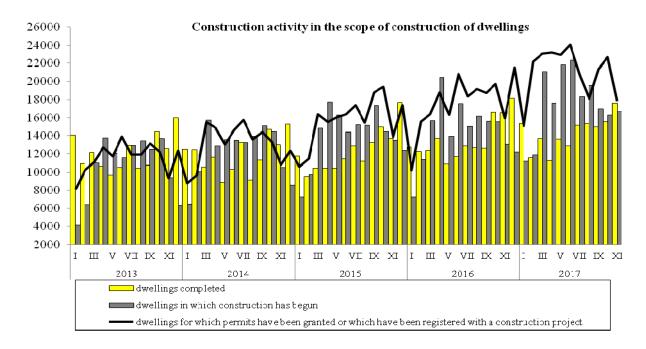

## Housing construction <sup>a)</sup> in the period I-XI 2017

In the period of eleven months of 2017 there were more dwellings completed than the year before. The number of dwellings for which permits have been granted or which have been registered with a construction project and the number of dwellings in which construction has begun also increased.

According to preliminary data, in the period January-November of 2017, 157483 dwellings were completed, i.e. by 8.5% more compared with 2016, in which an increase was recorded by 11.7%. In the period of eleven months of 2017 the number of dwellings for which building permits have been granted or which have been registered with a construction project amounted to 231038, i.e. by 21.6% more than in 2016 (when an increase was recorded by 10.9%). The number of dwellings in which construction has begun also increased to 193797, i.e. by 19.8% than the year before when an increase was recorded by 3.7%.