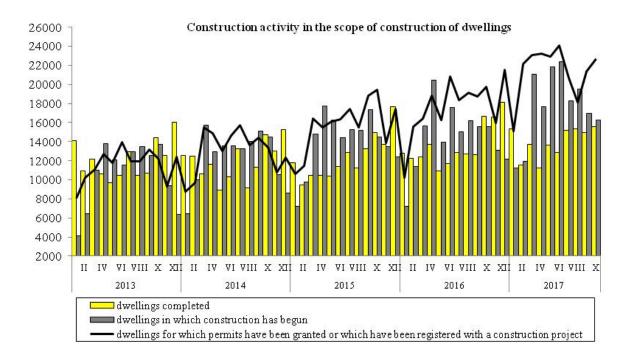

## Housing construction <sup>a)</sup> in the period I-X 2017

In the period of ten months of 2017 there were more dwellings completed than the year before. The number of dwellings for which permits have been granted or which have been registered with a construction project and the number of dwellings in which construction has begun also increased.

According to preliminary data, in the period January-October of 2017, 139424 dwellings were completed, i.e. by 8.4% more compared with 2016, in which an increase was recorded by 10.6%. In the period of ten months of 2017 the number of dwellings for which building permits have been granted or which have been registered with a construction project amounted to 213218, i.e. by 22.5% more than in 2016 (when an increase was recorded by 10.5%). The number of dwellings in which construction has begun also increased to 177125, i.e. by 19.2% (when an increase was recorded by 4.3%).