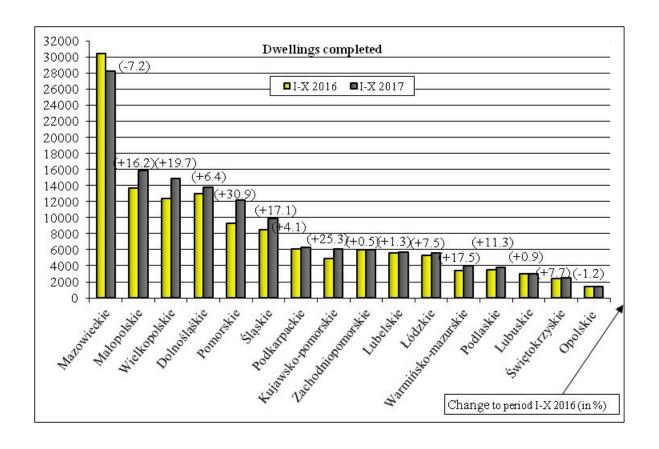

In the period of ten months of 2017, an increase in **the number of dwellings completed** was recorded in fourteen voivodships, including the most substantial one in Pomorskie – by 30.9% (12171 dwellings), Kujawsko-Pomorskie – by 25.3% (6108) and Wielkopolskie – by 19.7% (14826). A decrease in the number of dwellings completed was recorded in two voivodships: in Mazowieckie – by 7.2% (28236) and Opolskie – by 1.2% (1372).

In the period of ten months of 2017, an increase in the number of **dwellings for** which permits have been granted or which have been registered with a construction project was recorded in thirteen voivodships, of which the highest in Zachodniopomorskie - to 11074 dwellings (7126 the year before), Małopolskie - to 20922 dwellings (15305 the year before) and Dolnośląskie - to 24089 dwellings (18056 the year before) A decrease in the number of permits or registrations with a construction project was recorded in three voivodships: Opolskie - by 6.8%, Świętokrzyskie - by 5.8% and Lubelskie - by 1.8%. There were 44895 dwellings for which permits have been granted or which have been registered with a construction project in Mazowieckie voivodship i.e. by 26.7% more than the year before.

An increase in the number of **dwellings in which construction has begun** in January- October of 2017 was noticed in fifteen voivodships, of which the highest in Wielkopolskie - to 21916 dwellings (15736 the year before), Pomorskie - to 17385 dwellings (13039 the year before) and Opolskie – to 2384 dwellings (1849 the year before). A decrease was recorded only in one voivodship: Śląskie – to 11372 dwellings (11547 the year before). There were 35830 dwellings in which construction has begun (31875 the year before) in Mazowieckie voivodship.