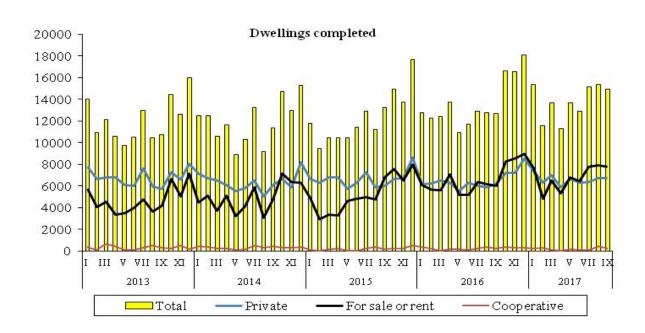

## a) Residence data – subject to change upon developing quarterly reports

In the period January-October of 2017 **private investors** constructed 66070 dwellings (which constituted 47.4% of the total number of dwellings completed), i.e. by 6.0% more than the year before, when a drop was recorded by 3.3%. Compared to January-October of 2016, within this group of investors an increase was recorded in the number of dwellings for which building permits have been granted or which have been registered with a construction project - to 97966 dwellings, i.e. by 18.8% (when an increase was recorded by 10.7%). The number of dwellings in which construction has begun also increased to 84820 dwellings, i.e. by 15.4% (when an increase was recorded by 5.1%).

**Developers**, in the period of ten months of 2017, completed 68910 dwellings (which constituted 49.4% of the total number of dwellings completed), i.e. by 11.8% more than in 2016, when an increase was recorded by 28.7%. Investors who build for sale or rent received building permits for 109715 dwellings, i.e. by 27.2% more than the year before (when an increase was recorded by 8.1%). The number of dwellings in which construction has begun also increased to 87311 dwellings, i.e. by 23.0% (against an increase by 1.3% the year before).

**Housing cooperatives** in the period of ten months of 2017 completed 1872 dwellings against 2152 dwellings the year before. The number of dwellings for which building permits have been granted also decreased to 1216 against 1344 the year before while the number of dwellings in which construction has begun increased to 2314 against 1902 dwellings the year before.

Other investors (public building society, municipal, and company construction) in the period of ten months of 2017 completed 2572 dwellings against 2542 dwellings the year before, of which in public building society construction - 1308 dwellings were completed against 1005 dwellings last year, in municipal construction – 1171 dwellings against 1290 dwellings and in company construction – 93 dwellings against 247 dwellings the year before. The number of dwellings for which building permits have been granted increased to 4321 against 3972 dwellings the year before and the number of dwellings in which construction has begun increased to 2680 against 2249 dwellings last year.