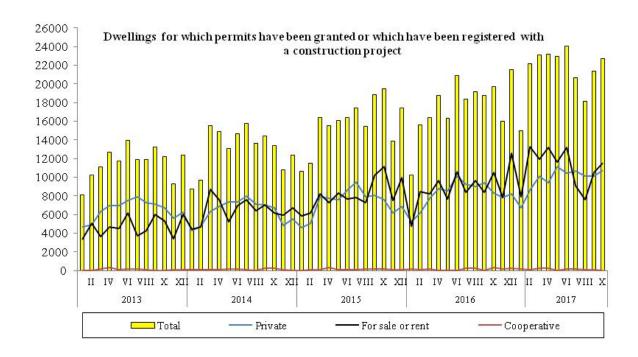

According to preliminary data, in the period January-October of 2017, 139424 dwellings were completed, i.e. by 8.4% more compared with 2016, in which an increase was recorded by 10.6%. In the period of ten months of 2017 the number of dwellings for which building permits have been granted or which have been registered with a construction project amounted to 213218, i.e. by 22.5% more than in 2016 (when an increase was recorded by 10.5%). The number of dwellings in which construction has begun also increased to 177125, i.e. by 19.2% (when an increase was recorded by 4.3%).

## a) Residence data – subject to change upon developing quarterly reports

In the period January-October of 2017 **private investors** constructed 66070 dwellings (which constituted 47.4% of the total number of dwellings completed), i.e. by 6.0% more than the year before, when a drop was recorded by 3.3%. Compared to January-October of 2016, within this group of investors an increase was recorded in the number of dwellings for which building permits have been granted or which have been registered with a construction project - to 97966 dwellings, i.e. by 18.8% (when an increase was recorded by 10.7%). The number of dwellings in which construction has begun also increased to 84820 dwellings, i.e. by 15.4% (when an increase was recorded by 5.1%).

**Developers**, in the period of ten months of 2017, completed 68910 dwellings (which constituted 49.4% of the total number of dwellings completed), i.e. by 11.8% more than in 2016, when an increase was recorded by 28.7%. Investors who build for sale or rent received building permits for 109715 dwellings, i.e. by 27.2% more than the year before (when an increase was recorded by 8.1%). The number of dwellings in which construction has begun also increased to 87311 dwellings, i.e. by 23.0% (against an increase by 1.3% the year before).

In the period of ten months of 2017, an increase in the number of **dwellings for** which permits have been granted or which have been registered with a construction project was recorded in thirteen voivodships, of which the highest in Zachodniopomorskie - to 11074 dwellings (7126 the year before), Małopolskie - to 20922 dwellings (15305 the year before) and Dolnośląskie - to 24089 dwellings (18056 the year before) A decrease in the number of permits or registrations with a construction project was recorded in three voivodships: Opolskie - by 6.8%, Świętokrzyskie - by 5.8% and Lubelskie - by 1.8%. There were 44895 dwellings for which permits have been granted or which have been registered with a construction project in Mazowieckie voivodship i.e. by 26.7% more than the year before.