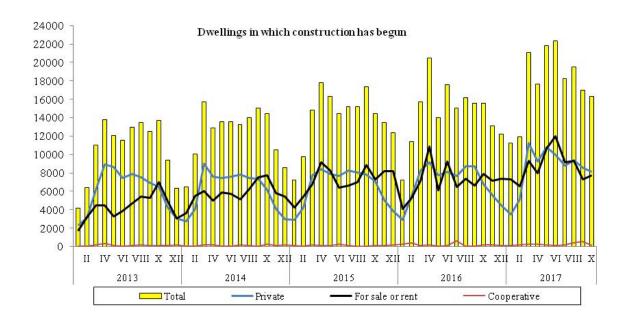

## a) Residence data – subject to change upon developing quarterly reports

In the period January-October of 2017 **private investors** constructed 66070 dwellings (which constituted 47.4% of the total number of dwellings completed), i.e. by 6.0% more than the year before, when a drop was recorded by 3.3%. Compared to January-October of 2016, within this group of investors an increase was recorded in the number of dwellings for which building permits have been granted or which have been registered with a construction project - to 97966 dwellings, i.e. by 18.8% (when an increase was recorded by 10.7%). The number of dwellings in which construction has begun also increased to 84820 dwellings, i.e. by 15.4% (when an increase was recorded by 5.1%).

**Developers**, in the period of ten months of 2017, completed 68910 dwellings (which constituted 49.4% of the total number of dwellings completed), i.e. by 11.8% more than in 2016, when an increase was recorded by 28.7%. Investors who build for sale or rent received building permits for 109715 dwellings, i.e. by 27.2% more than the year before (when an increase was recorded by 8.1%). The number of dwellings in which construction has begun also increased to 87311 dwellings, i.e. by 23.0% (against an increase by 1.3% the year before).

**Housing cooperatives** in the period of ten months of 2017 completed 1872 dwellings against 2152 dwellings the year before. The number of dwellings for which building permits have been granted also decreased to 1216 against 1344 the year before while the number of dwellings in which construction has begun increased to 2314 against 1902 dwellings the year before.

Other investors (public building society, municipal, and company construction) in the period of ten months of 2017 completed 2572 dwellings against 2542 dwellings the year before, of which in public building society construction - 1308 dwellings were completed against 1005 dwellings last year, in municipal construction – 1171 dwellings against 1290 dwellings and in company construction – 93 dwellings against 247 dwellings the year before. The number of dwellings for which building permits have been granted increased to 4321 against 3972 dwellings the year before and the number of dwellings in which construction has begun increased to 2680 against 2249 dwellings last year.