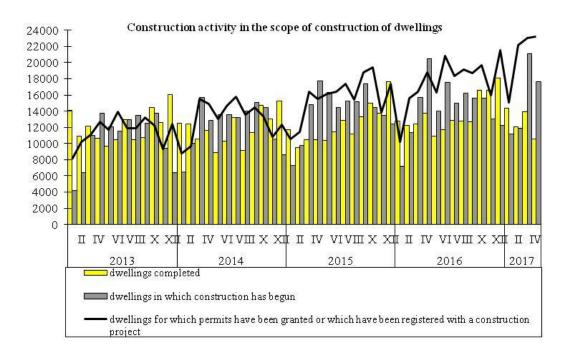

## Housing construction <sup>a)</sup> in the period I-IV 2017

In the period of four months of 2017 there were less dwellings completed than the year before. The number of dwellings for which permits have been granted or which have been registered with a construction project and the number of dwellings in which construction has begun increased.

According to preliminary data, in the period January-April of 2017, 50935 dwellings were completed, i.e. by 0.4% less compared with 2016, in which an increase was recorded by 21.3%. In the period of four months of 2017 the number of dwellings for which building permits have been granted or which have been registered with a construction project amounted to 83440, i.e. by 36.8% more than in 2016 (against an increase by 13.0% the year before). The number of dwellings in which construction has begun also increased to 61846, i.e. by 12.9% (against an increase by 10.5% the year before).