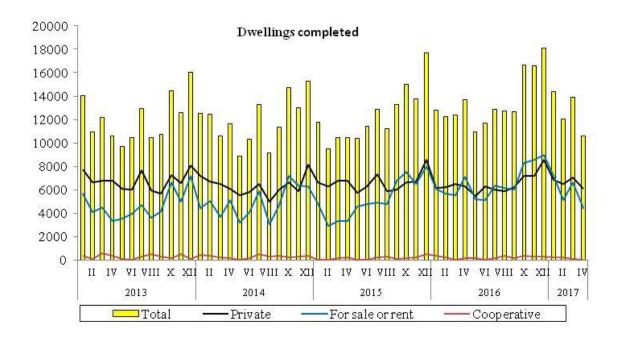

## a) Residence data – subject to change upon developing quarterly reports

In the period January-April of 2017 **private investors** constructed 26435 dwellings, i.e. by 5.0% more than the year before (against a drop by 4.9% last year) which constituted 51.9% of the total number of dwellings completed. Compared to January-April of 2016, within this group of investors an increase was recorded in the number of dwellings for which building permits have been granted or which have been registered with a construction project - to 34796 dwellings, i.e. by 24.4% (against an increase by 10.4% the year before). The number of dwellings in which construction has begun also increased to 29134 dwellings, i.e. by 12.8% (against an increase by 11.0% the year before).

**Developers**, in the period of four months of 2017, completed 23397 dwellings (which constituted 45.9% of the total number of dwellings completed), i.e. by 4.2% less than in 2016, when an increase was recorded by 68.5%. Investors who build for sale or rent received building permits for 46351 dwellings, i.e. by 49.2% more than the year before (when an increase was recorded by 13.0%). The number of dwellings in which construction has begun increased to 31158 dwellings, i.e. by 13.8% (against an increase by 7.1% the year before).

**Housing cooperatives** in the period of four months of 2017 completed 624 dwellings against 806 dwellings the year before. The number of dwellings in which construction has begun decreased to 787 against 918 dwellings the year before while the number of dwellings for which building permits have been granted increased to 711 against 421 dwellings the year before.

**Other investors** (municipal, public building society and company construction) in the period of four months of 2017 completed 479 dwellings against 737 dwellings the year before, of which in municipal construction - 268 dwellings were completed against 459 dwellings last year, in public building society construction – 199 dwellings against 259 dwellings and in company construction – 12 dwellings against 19 dwellings the year before. The number of dwellings for which building permits have been granted increased to 1582 against 1521 dwellings the year before and the number of dwellings in which construction has begun increased – to 767 against 645 dwellings last year.