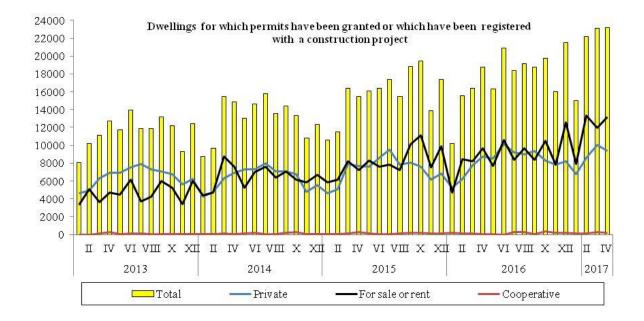

According to preliminary data, in the period January-April of 2017, 50935 dwellings were completed, i.e. by 0.4% less compared with 2016, in which an increase was recorded by 21.3%. In the period of four months of 2017 the number of dwellings for which building permits have been granted or which have been registered with a construction project amounted to 83440, i.e. by 36.8% more than in 2016 (against an increase by 13.0% the year before). The number of dwellings in which construction has begun also increased to 61846, i.e. by 12.9% (against an increase by 10.5% the year before).

## a) Residence data – subject to change upon developing quarterly reports

In the period January-April of 2017 **private investors** constructed 26435 dwellings, i.e. by 5.0% more than the year before (against a drop by 4.9% last year) which constituted 51.9% of the total number of dwellings completed. Compared to January-April of 2016, within this group of investors an increase was recorded in the number of dwellings for which building permits have been granted or which have been registered with a construction project - to 34796 dwellings, i.e. by 24.4% (against an increase by 10.4% the year before). The number of dwellings in which construction has begun also increased to 29134 dwellings, i.e. by 12.8% (against an increase by 11.0% the year before).

**Developers**, in the period of four months of 2017, completed 23397 dwellings (which constituted 45.9% of the total number of dwellings completed), i.e. by 4.2% less than in 2016, when an increase was recorded by 68.5%. Investors who build for sale or rent received building permits for 46351 dwellings, i.e. by 49.2% more than the year before (when an increase was recorded by 13.0%). The number of dwellings in which construction has begun increased to 31158 dwellings, i.e. by 13.8% (against an increase by 7.1% the year before).

In the period of four months of 2017, an increase in the number of **dwellings** for which permits have been granted or which have been registered with a construction project was recorded in fifteen voivodships, of which the highest in Zachodniopomorskie - to 5108 (2606 the year before), Małopolskie – to 9068 dwellings (5137 the year before) and Warmińsko-Mazurskie – to 2395 dwellings (1363 the year before) A decrease in the number of permits or registrations with a construction project was recorded only in Opolskie voivodships – by 34.4%. There were 18084 dwellings for which permits have been granted or which have been registered with a construction project in Mazowieckie voivodship i.e. by 37.6% more than the year before.