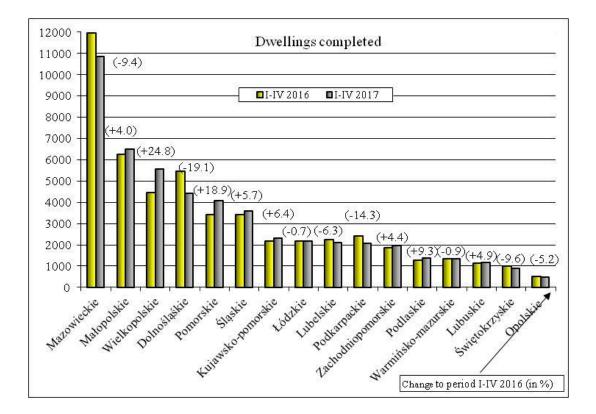

In the period of four months of 2017, an increase in **the number of dwellings completed** was recorded in eight voivodships, including the most substantial one in Wielkopolskie – by 24.8% (5575 dwellings), Pomorskie – by 18.9% (4082) and Podlaskie – by 9.3% (1395). A decrease in the number of dwellings completed was recorded in eight voivodships, of which the highest in Dolnośląskie – by 19.1% (4417), Podkarpackie – by 14.3% (2074) and Świętokrzyskie – by 9.6% (892). There were 10848 dwellings completed in Mazowieckie vivodship i.e. by 9.4% more than the year before.