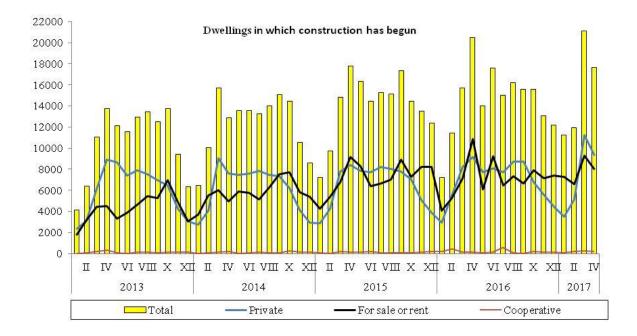

## a) Residence data – subject to change upon developing quarterly reports

In the period January-April of 2017 **private investors** constructed 26435 dwellings, i.e. by 5.0% more than the year before (against a drop by 4.9% last year) which constituted 51.9% of the total number of dwellings completed. Compared to January-April of 2016, within this group of investors an increase was recorded in the number of dwellings for which building permits have been granted or which have been registered with a construction project - to 34796 dwellings, i.e. by 24.4% (against an increase by 10.4% the year before). The number of dwellings in which construction has begun also increased to 29134 dwellings, i.e. by 12.8% (against an increase by 11.0% the year before).

**Developers**, in the period of four months of 2017, completed 23397 dwellings (which constituted 45.9% of the total number of dwellings completed), i.e. by 4.2% less than in 2016, when an increase was recorded by 68.5%. Investors who build for sale or rent received building permits for 46351 dwellings, i.e. by 49.2% more than the year before (when an increase was recorded by 13.0%). The number of dwellings in which construction has begun increased to 31158 dwellings, i.e. by 13.8% (against an increase by 7.1% the year before).

**Housing cooperatives** in the period of four months of 2017 completed 624 dwellings against 806 dwellings the year before. The number of dwellings in which construction has begun decreased to 787 against 918 dwellings the year before while the number of dwellings for which building permits have been granted increased to 711 against 421 dwellings the year before.

**Other investors** (municipal, public building society and company construction) in the period of four months of 2017 completed 479 dwellings against 737 dwellings the year before, of which in municipal construction - 268 dwellings were completed against 459 dwellings last year, in public building society construction – 199 dwellings against 259 dwellings and in company construction – 12 dwellings against 19 dwellings the year before. The number of dwellings for which building permits have been granted increased to 1582 against 1521 dwellings the year before and the number of dwellings in which construction has begun increased – to 767 against 645 dwellings last year.