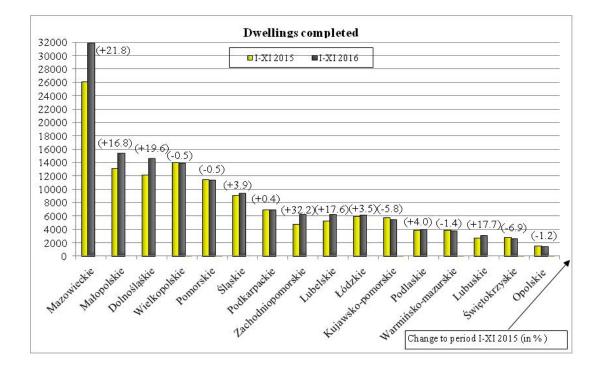

In the period of eleven months of 2016, an increase in **the number of dwellings completed** was recorded in ten voivodships, including the most substantial one in Zachodniopomorskie – by 32.2%, Mazowieckie – by 21.8% and Dolnośląskie – by 19.6%. A decrease in the number of dwellings completed was recorded in six voivodships, including the most substantial one in Świętokrzyskie – by 6.9%, Kujawsko-Pomorskie – by 5.8% and Warmińsko-Mazurskie – by 1.4%.