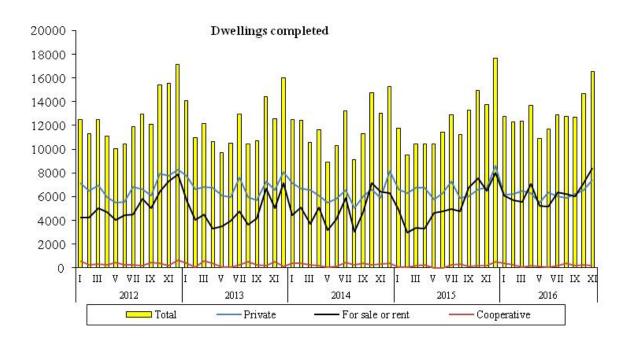

a) Residence data – subject to change upon developing quarterly reports

In the period January-November of 2016 **private investors** constructed 69115 dwellings, i.e. by 2.9% less than the year before (against an increase by 4.7% last year) which constituted 48.2% of the total number of dwellings completed. Compared to January-November of 2015, within this group of investors an increase was recorded in the number of dwellings for which building permits have been granted or which have been registered with a construction project - to 90334 dwellings, i.e. by 11.9% (against an increase by 14.6% the year before). The number of dwellings in which construction has begun also increased to 79118 dwellings, i.e. by 5.5% (against an increase by 5.0% last year).

**Developers**, in the period of eleven months of 2016, completed 68932 dwellings (which constituted 48.1% of the total number of dwellings completed), i.e. by 26.7% more than in the corresponding period of 2015, when an increase was recorded by 3.1%. Investors who build for sale or rent received building permits for 94053 dwellings, i.e. by 7.7% more than the year before (when an increase was recorded by 23.4%). The number of dwellings in which construction has begun decreased to 78109 dwellings, i.e. by 0.2% (against an increase by 21.7% the year before).

**Housing cooperatives** in the period of eleven months of 2016 completed 2233 dwellings against 1595 dwellings the year before. The number of dwellings for which building permits have been granted also increased to 1523 against 1304 dwellings the year before and the number of dwellings in which construction has begun to 2054 against 1103 dwellings the year before.

**Other investors** (municipal, public building society and company construction) in the period of eleven months of 2016 completed 3036 dwellings against 2837 dwellings the year before, of which in municipal construction - 1514 dwellings were completed against 1276 dwellings last year, in public building society construction – 1250 dwellings against 1128 dwellings and in company construction – 272 dwellings against 433 dwellings in the corresponding period of 2015. The number of dwellings for which building permits have been granted increased to 4124 against 2083 dwellings the year before while the number of dwellings in which construction has begun increased - to 2451 against 1682 dwellings last year.