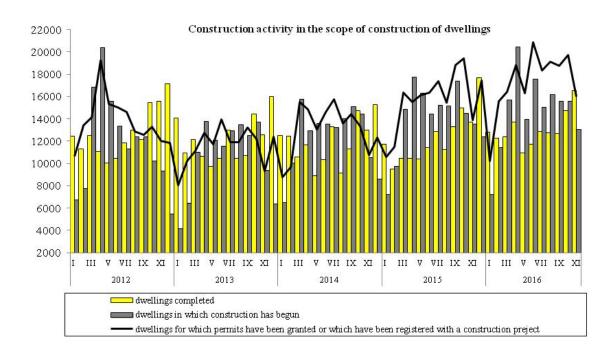

## Housing construction <sup>a)</sup> in the period I-XI 2016

In the period of eleven months of 2016 there were more dwellings completed than the year before. The number of dwellings for which permits have been granted or which have been registered with a construction project and the number of dwellings in which construction has begun also increased.

According to preliminary data, in the period January-November of 2016, 143316 dwellings were completed, i.e. by 10.2% more compared with the same period of 2015, in which an increase was recorded by 1.7%. In the period of eleven months of 2016 the number of dwellings for which building permits have been granted or which have been registered with a construction project amounted to 190034, i.e. by 10.9% more than in the corresponding period of 2015 (against an increase by 18.7% the year before). The number of dwellings in which construction has begun also increased to 161732, i.e. by 3.7% (against an increase by 11.8% the year before).