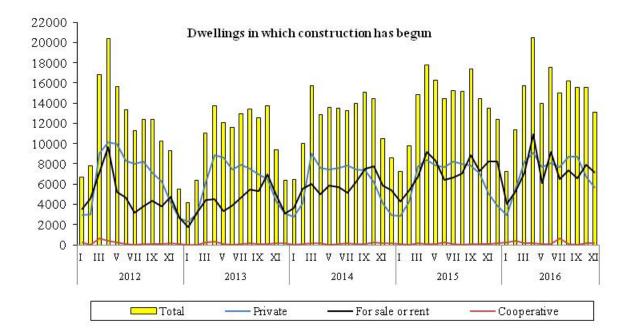

a) Residence data – subject to change upon developing quarterly reports

In the period January-November of 2016 **private investors** constructed 69115 dwellings, i.e. by 2.9% less than the year before (against an increase by 4.7% last year) which constituted 48.2% of the total number of dwellings completed. Compared to January-November of 2015, within this group of investors an increase was recorded in the number of dwellings for which building permits have been granted or which have been registered with a construction project - to 90334 dwellings, i.e. by 11.9% (against an increase by 14.6% the year before). The number of dwellings in which construction has begun also increased to 79118 dwellings, i.e. by 5.5% (against an increase by 5.0% last year).

**Developers**, in the period of eleven months of 2016, completed 68932 dwellings (which constituted 48.1% of the total number of dwellings completed), i.e. by 26.7% more than in the corresponding period of 2015, when an increase was recorded by 3.1%. Investors who build for sale or rent received building permits for 94053 dwellings, i.e. by 7.7% more than the year before (when an increase was recorded by 23.4%). The number of dwellings in which construction has begun decreased to 78109 dwellings, i.e. by 0.2% (against an increase by 21.7% the year before).

**Housing cooperatives** in the period of eleven months of 2016 completed 2233 dwellings against 1595 dwellings the year before. The number of dwellings for which building permits have been granted also increased to 1523 against 1304 dwellings the year before and the number of dwellings in which construction has begun to 2054 against 1103 dwellings the year before.

**Other investors** (municipal, public building society and company construction) in the period of eleven months of 2016 completed 3036 dwellings against 2837 dwellings the year before, of which in municipal construction - 1514 dwellings were completed against 1276 dwellings last year, in public building society construction – 1250 dwellings against 1128 dwellings and in company construction – 272 dwellings against 433 dwellings in the corresponding period of 2015. The number of dwellings for which building permits have been granted increased to 4124 against 2083 dwellings the year before while the number of dwellings in which construction has begun increased - to 2451 against 1682 dwellings last year.