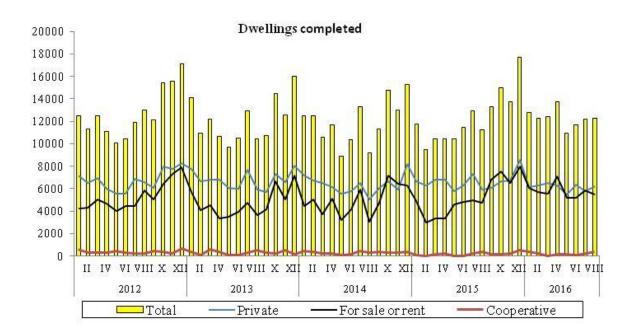

According to preliminary data, in the period January-August of 2016, 98250 dwellings were completed, i.e. by 11.6% more compared with the same period of 2015, in which a drop was recorded by 0.8%. In the period of eight months of 2016 the number of dwellings for which building permits have been granted or which have been registered with a construction project amounted to 135603, i.e. by 13.7% more than in the corresponding period of 2015 (against an increase by 12.7% the year before). The number of dwellings in which construction has begun also increased to 117521, i.e. by 6.2% (against an increase by 11.3% the year before).

## a) Residence data – subject to change upon developing quarterly reports

The highest share (49.9%) in the total number of dwellings completed was attributed to **private investors** who in the period January-August of 2016 constructed 48996 dwellings, i.e. by 5.3% less than the year before. Compared to January-August of 2015, within this group of investors an increase was recorded in the number of dwellings for which building permits have been granted or which have been registered with a construction project - to 64831 dwellings, i.e. by 10.1% (against an increase by 13.4% the year before). The number of dwellings in which construction has begun also increased to 58032 dwellings, i.e. by 5.4% (against an increase by 2.4% last year).

**Developers**, in the period of eight months of 2016, completed 46109 dwellings (which constituted 46.9% of the total number of dwellings completed), i.e. by 37.2% more than in the corresponding period of 2015, when a decrease was recorded by 2.6%. Investors who build for sale or rent received building permits for 67329 dwellings, i.e. by 15.0% more than the year before (when an increase was recorded by 13.4%). An increase was also recorded in the number of dwellings in which construction has begun to 56486 dwellings, i.e. by 4.8% (against an increase by 24.8% the year before).