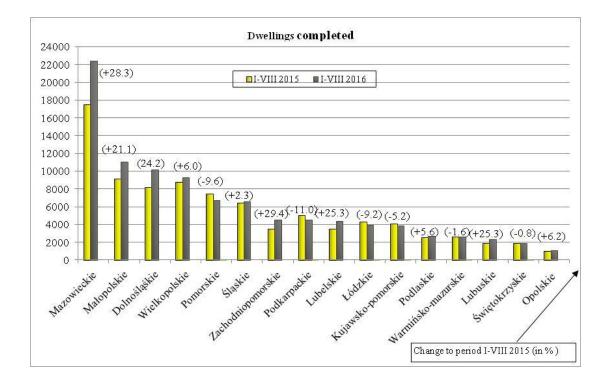

In the period of eight months of 2016, an increase in **the number of dwellings completed** was recorded in ten voivodships, including the most substantial one in Zachodniopomorskie – by 29.4%, Mazowieckie – by 28.3% and Lubelskie and Lubuskie – by 25.3% each. A decrease in the number of dwellings completed was recorded in six voivodships, including the most substantial one in Podkarpackie – by 11.0%, Pomorskie – by 9.6% and Łódzkie – by 9.2%.