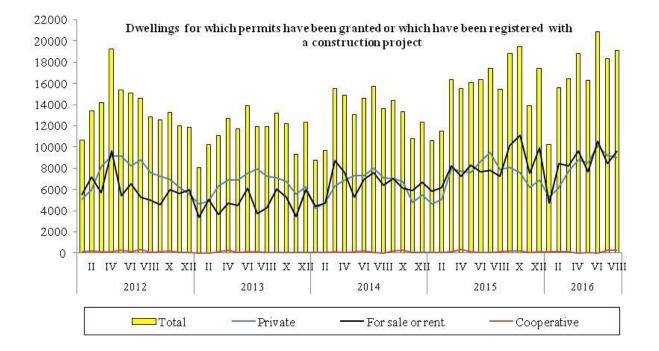

According to preliminary data, in the period January-August of 2016, 98250 dwellings were completed, i.e. by 11.6% more compared with the same period of 2015, in which a drop was recorded by 0.8%. In the period of eight months of 2016 the number of dwellings for which building permits have been granted or which have been registered with a construction project amounted to 135603, i.e. by 13.7% more than in the corresponding period of 2015 (against an increase by 12.7% the year before). The number of dwellings in which construction has begun also increased to 117521, i.e. by 6.2% (against an increase by 11.3% the year before).

## a) Residence data – subject to change upon developing quarterly reports

The highest share (49.9%) in the total number of dwellings completed was attributed to **private investors** who in the period January-August of 2016 constructed 48996 dwellings, i.e. by 5.3% less than the year before. Compared to January-August of 2015, within this group of investors an increase was recorded in the number of dwellings for which building permits have been granted or which have been registered with a construction project - to 64831 dwellings, i.e. by 10.1% (against an increase by 13.4% the year before). The number of dwellings in which construction has begun also increased to 58032 dwellings, i.e. by 5.4% (against an increase by 2.4% last year).

**Developers**, in the period of eight months of 2016, completed 46109 dwellings (which constituted 46.9% of the total number of dwellings completed), i.e. by 37.2% more than in the corresponding period of 2015, when a decrease was recorded by 2.6%. Investors who build for sale or rent received building permits for 67329 dwellings, i.e. by 15.0% more than the year before (when an increase was recorded by 13.4%). An increase was also recorded in the number of dwellings in which construction has begun to 56486 dwellings, i.e. by 4.8% (against an increase by 24.8% the year before).

In the period of eight months of 2016, an increase in the number of **dwellings** for which permits have been granted or which have been registered with a construction project was recorded in fourteen voivodships, of which the highest in Opolskie - by 62.0%, Świętokrzyskie - by 50.2% and Łódzkie - by 43.4%. A decrease in the number of permits or registrations with a construction project was recorded in voivodships: Warmińsko-Mazurskie - by 23.7% and Podlaskie - by 17.1%. Most of dwellings for which permits have been granted or which have been registred with a construction project were recorded in Mazowieckie voivodship - 27541, i.e. by 5.3% more than the year before.