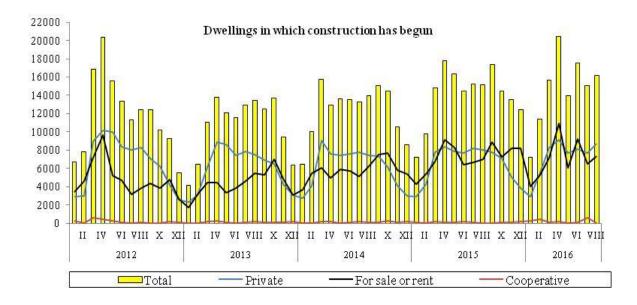

According to preliminary data, in the period January-August of 2016, 98250 dwellings were completed, i.e. by 11.6% more compared with the same period of 2015, in which a drop was recorded by 0.8%. In the period of eight months of 2016 the number of dwellings for which building permits have been granted or which have been registered with a construction project amounted to 135603, i.e. by 13.7% more than in the corresponding period of 2015 (against an increase by 12.7% the year before). The number of dwellings in which construction has begun also increased to 117521, i.e. by 6.2% (against an increase by 11.3% the year before).

## a) Residence data – subject to change upon developing quarterly reports

The highest share (49.9%) in the total number of dwellings completed was attributed to **private investors** who in the period January-August of 2016 constructed 48996 dwellings, i.e. by 5.3% less than the year before. Compared to January-August of 2015, within this group of investors an increase was recorded in the number of dwellings for which building permits have been granted or which have been registered with a construction project - to 64831 dwellings, i.e. by 10.1% (against an increase by 13.4% the year before). The number of dwellings in which construction has begun also increased to 58032 dwellings, i.e. by 5.4% (against an increase by 2.4% last year).

**Developers**, in the period of eight months of 2016, completed 46109 dwellings (which constituted 46.9% of the total number of dwellings completed), i.e. by 37.2% more than in the corresponding period of 2015, when a decrease was recorded by 2.6%. Investors who build for sale or rent received building permits for 67329 dwellings, i.e. by 15.0% more than the year before (when an increase was recorded by 13.4%). An increase was also recorded in the number of dwellings in which construction has begun to 56486 dwellings, i.e. by 4.8% (against an increase by 24.8% the year before).