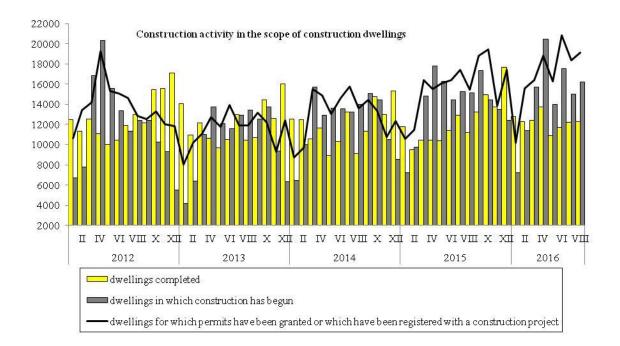

## Housing construction <sup>*a*</sup>) in the period I-VIII 2016

In the period of eight months of 2016 there were more dwellings completed than the year before. The number of dwellings for which permits have been granted or which have been registered with a construction project and the number of dwellings in which construction has begun also increased.

According to preliminary data, in the period January-August of 2016, 98250 dwellings were completed, i.e. by 11.6% more compared with the same period of 2015, in which a drop was recorded by 0.8%. In the period of eight months of 2016 the number of dwellings for which building permits have been granted or which have been registered with a construction project amounted to 135603, i.e. by 13.7% more than in the corresponding period of 2015 (against an increase by 12.7% the year before). The number of dwellings in which construction has begun also increased to 117521, i.e. by 6.2% (against an increase by 11.3% the year before).