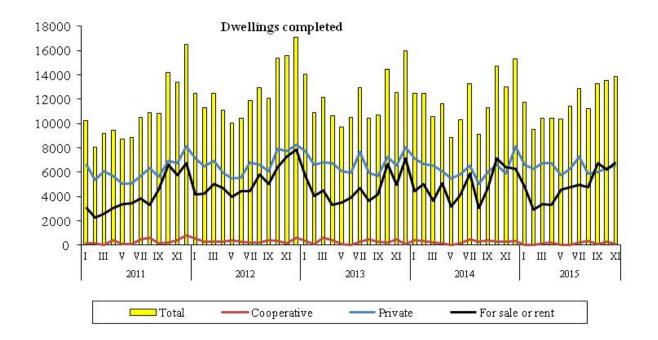

## a) Residence data – subject to change upon developing quarterly reports

The highest share (54.9%) in the total number of dwellings completed was attributed to **private investors** who in the period of January-November of 2015 constructed 70776 dwellings, i.e. by 4.1% more than the year before. Compared to January-November of 2014, within this group of investors an increase was recorded in the number of dwellings for which building permits have been granted or which have been registered with a construction project – to 80708 dwellings, i.e. by 14.6% (against a drop by 1.9% the last year). The number of dwellings in which construction has begun also increased to 74964 dwellings, i.e. by 5.0% (against an increase by 2.6% the year before).

**Developers**, in the period of eleven months of 2015, completed 53486 dwellings (which constituted 41.5% of the total number of dwellings completed), i.e. by 1.3% more than in the corresponding period of 2014, when an increase was recorded by 7.2%. Investors who build for sale or rent received building permits for 87312 dwellings, i.e. by 23.4% more than the year before (when an increase was recorded by 41.3%). The number of dwellings in which construction has begun also increased to 78276 dwellings, i.e. by 21.7% (against an increase by 33.3% the year before).

**Housing cooperatives** in the period of eleven months of 2015 completed 1592 dwellings against 3117 dwellings the year before. The number of dwellings for which building permits have been granted decreased - to 1304 dwellings against 1314 dwellings the year before and the number of dwellings in which construction has begun - to 1103 dwellings against 1202 dwellings the year before.