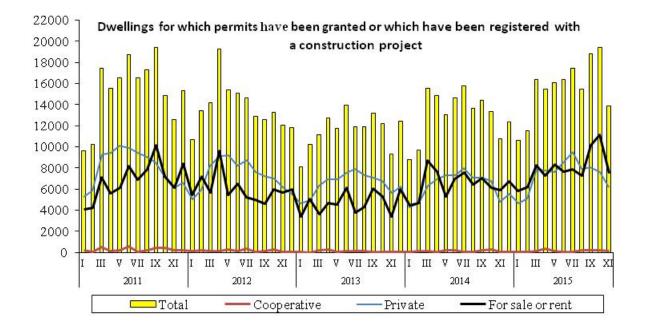

According to preliminary data, in the period of January-November of 2015, 128855 dwellings were completed, i.e. by 0.8% more compared with the same period of 2014, in which a drop was recorded by 1.0%. In the period of eleven months of 2015, the number of dwellings for which building permits have been granted or which have been registered with a construction project amounted to 171407, i.e. by 18.7% more than in the corresponding period of 2014 (against an increase by 14.3% the year before). The number of dwellings in which construction has begun increased to 156025, i.e. by 11.8% (against an increase by 15.3% the year before).

## a) Residence data – subject to change upon developing quarterly reports

The highest share (54.9%) in the total number of dwellings completed was attributed to **private investors** who in the period of January-November of 2015 constructed 70776 dwellings, i.e. by 4.1% more than the year before. Compared to January-November of 2014, within this group of investors an increase was recorded in the number of dwellings for which building permits have been granted or which have been registered with a construction project – to 80708 dwellings, i.e. by 14.6% (against a drop by 1.9% the last year). The number of dwellings in which construction has begun also increased to 74964 dwellings, i.e. by 5.0% (against an increase by 2.6% the year before).

**Developers**, in the period of eleven months of 2015, completed 53486 dwellings (which constituted 41.5% of the total number of dwellings completed), i.e. by 1.3% more than in the corresponding period of 2014, when an increase was recorded by 7.2%. Investors who build for sale or rent received building permits for 87312 dwellings, i.e. by 23.4% more than the year before (when an increase was recorded by 41.3%). The number of dwellings in which construction has begun also increased to 78276 dwellings, i.e. by 21.7% (against an increase by 33.3% the year before).

In the period of eleven months of 2015, an increase in the number of **dwellings** for which permits have been granted or which have been registered with a construction project was recorded in thirteen voivodships, of which the highest in: Warmińsko-Mazurskie - by 55.4%, Podlaskie – by 45.0% and Lubelskie – by 36.4%. A decrease in the number of permits or registrations with a construction project was recorded in three voivodships: in Opolskie – by 3.6%, Podkarpackie – by 1.4% and Lubuskie – by 0.4%. Most of dwellings for which permits have been granted or which have been registered with a construction project were in Mazowieckie voivodship – 38211 dwellings, i.e. by -17.6% more than the year before.