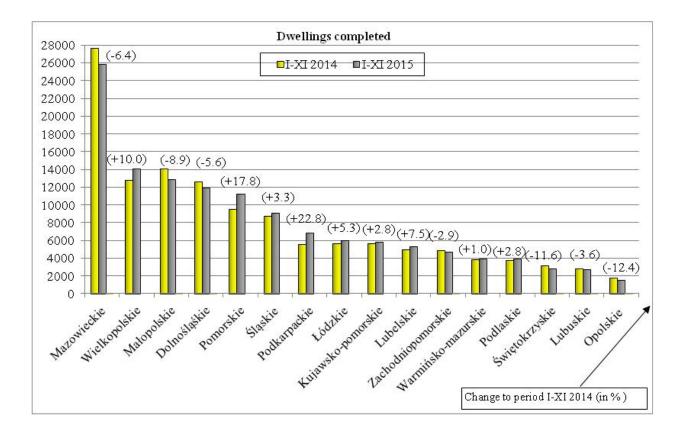

In the period of eleven months of 2015, an increase in **the number of dwellings completed** was recorded in nine voivodships, including the most substantial one in Podkarpackie – by 22.8%, Pomorskie – by 17.8% and Wielkopolskie – by 10.0%. A decrease in the number of dwellings completed was recorded in seven voivodships including the most substantial one in: Opolskie – by 12.4%, Świętokrzyskie – by 11.6% and Małopolskie – by 8.9%. Most of dwellings were completed in Mazowieckie voivodship – 25910 dwellings, i.e. by -6.4% less than the year before.