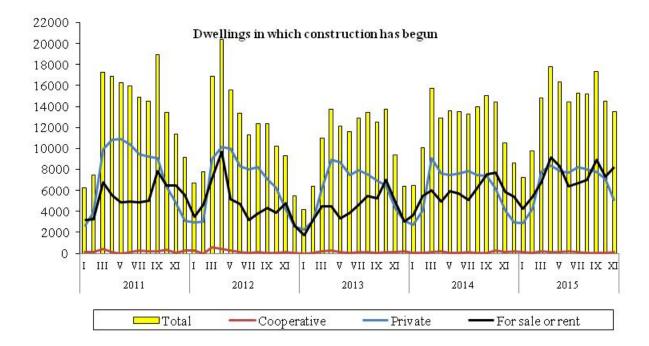

## a) Residence data – subject to change upon developing quarterly reports

The highest share (54.9%) in the total number of dwellings completed was attributed to **private investors** who in the period of January-November of 2015 constructed 70776 dwellings, i.e. by 4.1% more than the year before. Compared to January-November of 2014, within this group of investors an increase was recorded in the number of dwellings for which building permits have been granted or which have been registered with a construction project – to 80708 dwellings, i.e. by 14.6% (against a drop by 1.9% the last year). The number of dwellings in which construction has begun also increased to 74964 dwellings, i.e. by 5.0% (against an increase by 2.6% the year before).

**Developers**, in the period of eleven months of 2015, completed 53486 dwellings (which constituted 41.5% of the total number of dwellings completed), i.e. by 1.3% more than in the corresponding period of 2014, when an increase was recorded by 7.2%. Investors who build for sale or rent received building permits for 87312 dwellings, i.e. by 23.4% more than the year before (when an increase was recorded by 41.3%). The number of dwellings in which construction has begun also increased to 78276 dwellings, i.e. by 21.7% (against an increase by 33.3% the year before).

An increase in the number of **dwellings in which construction has begun** in the period of eleven months of 2015 was recorded in thirteen voivodships, of which the highest in: Dolnośląskie – by 32.4%, Zachodniopomorskie – by 30.9% and Lubuskie – by 23.8%. A drop in the number of dwellings in which construction has begun was recorded in three voivodships, of which the highest in Świętokrzyskie – by 4.8%, Podkarpackie – by 3.1% and Opolskie – by 1.4%. Most of dwellings in which construction has begun were in Mazowieckie – 31577 dwellings, i.e. by -1.0% more than the year before.