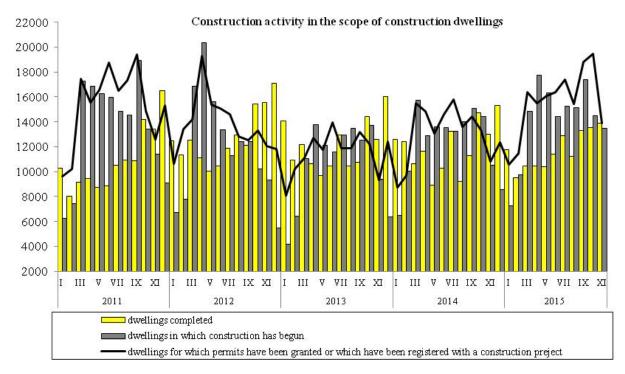

## Housing construction <sup>a)</sup> in the period I-XI 2015

In the period of eleven months of 2015 there were more dwellings completed than the year before. The number of dwellings for which permits have been granted or which have been registered with a construction project and the number of dwellings in which construction has begun also increased.

According to preliminary data, in the period of January-November of 2015, 128855 dwellings were completed, i.e. by 0.8% more compared with the same period of 2014, in which a drop was recorded by 1.0%. In the period of eleven months of 2015, the number of dwellings for which building permits have been granted or which have been registered with a construction project amounted to 171407, i.e. by 18.7% more than in the corresponding period of 2014 (against an increase by 14.3% the year before). The number of dwellings in which construction has begun increased to 156025, i.e. by 11.8% (against an increase by 15.3% the year before).