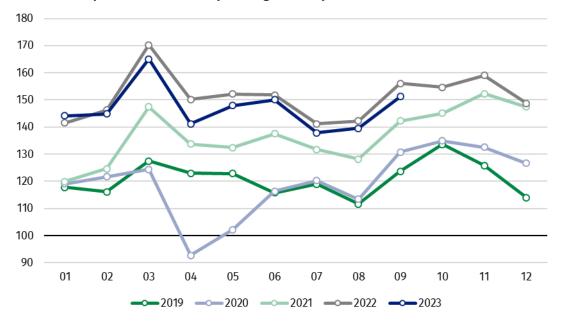

# Index numbers of sold production of industry in September 2023<sup>a)</sup>

Decrease in sold production of industry as compared to September 2022

**₽ 3.1%** 

In September 2023, sold production of industry was by 3.1% lower than in September 2022, when an increase was recorded by 9.8% as compared to the corresponding period of the previous year, whereas in comparison with August 2023, it increased by 8.4%. In the period January-September of 2023, sold production of industry was by 1.9% lower than in the corresponding period of 2022, which saw an increase by 12.3% as compared to the corresponding period of 2021.

After eliminating the seasonal factors, in September 2023 sold production of industry reached the level lower by 0.9% than in the corresponding month of 2022 and by 0.9% higher as compared to August 2023.

After seasonal adjustment, a decrease in sold industrial production in September 2023 amounted to 0.9% per year

In September 2023, a decrease of production was recorded in all main industrial groupings per year. The highest decrease was observed in production of durable consumer goods – by 9.0% and intermediate goods – by 6.9%, while slight in production of non-durable consumer goods – by 0.4%, capital goods – by 0.3% and energy – by 0.1%.