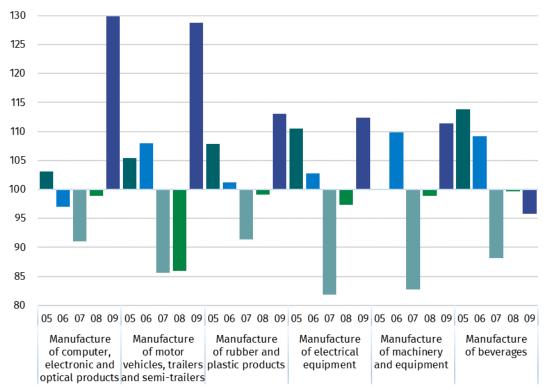

Share of production value of industry divisions, which saw a decrease in comparison to September 2022, stood at 69.9% As compared to August 2023, an increase in sold production (in constant prices) in September 2023 was recorded in 28 (out of 34) industry divisions, among others, in manufacture of computer, electronic and optical products – by 29.8%, manufacture of motor vehicles, trailers and semi-trailers – by 28.8%, manufacture of rubber and plastic products – by 13.0%, manufacture of electrical equipment – by 12.4%, manufacture of machinery and equipment – by 11.4%, in repair and installation of machinery and equipment – by 9.9%, in mining of coal and lignite – by 8.9%.

A decrease in sold production of industry, as compared to August 2023, was recorded in 5 divisions, among others, in manufacture of beverages – by 4.2%, in electricity, gas, steam and air conditioning supply – by 0.6%.