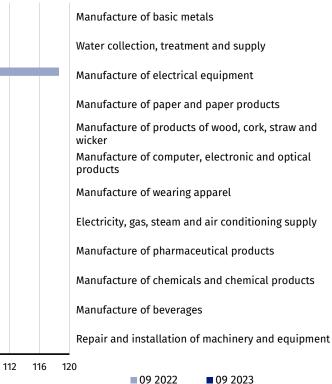

104

108

According to the preliminary data, in September 2023 as compared to September 2022, a decrease in sold production (in constant prices) was reported in 23 (out of 34) industry divisions, among others, in manufacture of basic metals – by 15.7%, manufacture of electrical equipment – by 15.0%, manufacture of paper and paper products – by 14.1%, manufacture of products of wood, cork, straw and wicker – by 11.5%, manufacture of computer, electronic and optical products – by 10.4%, manufacture of other non-metallic mineral products – by 10.0%, manufacture of furniture – by 4.1%.

An increase in sold production of industry, as compared to September 2022, was recorded in 11 divisions, among others, in repair and installation of machinery and equipment – by 7.3%, in manufacture of beverages – by 6.9%, manufacture of chemicals and chemical products – by 6.6%, in electricity, gas, steam and air conditioning supply – by 3.7%.