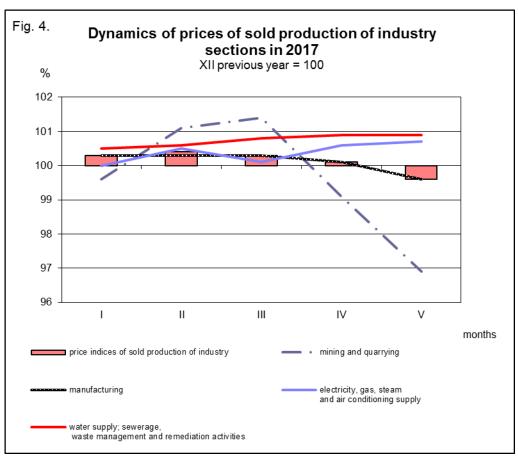

<sup>\*</sup> Data revised.

According to preliminary data, the prices of sold production of industry in May 2017 were lower of 0.5% than in the previous month. The drop of prices was recorded in mining and guarrying of 2.2% of which in mining of metal ores (of 6.1%) as well as in mining of coal and lignite (of 0.2%). The drop of prices was also recorded in manufacturing of 0.5% of which the biggest in manufacture of coke and refined petroleum products (of 5.3%). Lower than in the previous month were also prices among other things in manufacture of chemicals and chemical products, of other transport equipment (of 0.8%) each), of computer, electronic and optical products (of 0.6%), of electrical equipment, of other non-metallic mineral products, of leather and related products (of 0.5% each), of motor vehicles, trailers and semi-trailers, of rubber and plastic products, of textiles (of 0.4% each), of furniture, of pharmaceutical products, of metal products, of tobacco products, of wearing apparel (of 0.3% each), of beverages (of 0.2%), of machinery and equipment as well as of printing and reproduction of recorded media (of 0.1% each). Prices among other things in manufacture of paper and paper products reached the level similar to the one recorded in the previous month. The growth of prices was recorded in manufacture of basic metals (by 0.1%), of products of wood, cork, straw and wicker (by 0.2%) as well as of food products (by 0.5%). Prices in section water supply; sewerage, waste management and remediation activities reached the level similar to the one recorded in the previous month, however in section electricity, gas, steam and air conditioning supply prices increased by 0.1%.

In May 2017 the prices of sold production of industry were by 2.5% higher than a year earlier. Prices in mining and quarrying were higher by 23.9%. The growth of prices was also recorded in sections: water supply; sewerage, waste management and remediation activities - by 2.6%, manufacturing - by 1.7% as well as in electricity, gas, steam and air conditioning supply - by 0.9%.