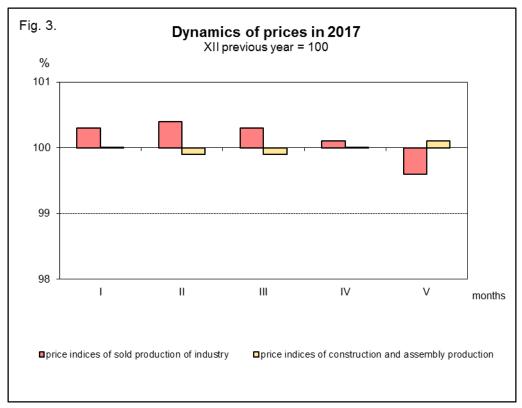

## PRICE INDICES OF SOLD PRODUCTION OF INDUSTRY AND CONSTRUCTION AND ASSEMBLY PRODUCTION in May 2017

|                                                                           | April 2017             |                                     | May 2017 |                        |                           | Jan May<br>2017     |
|---------------------------------------------------------------------------|------------------------|-------------------------------------|----------|------------------------|---------------------------|---------------------|
| Specification                                                             | March<br>2017=<br>=100 | corresponding period<br>of 2016=100 |          | April<br>2017=<br>=100 | December<br>2016=<br>=100 | Jan May<br>2016=100 |
| PRICE INDICES OF SOLD PRODUCTION OF INDUSTRY                              |                        |                                     |          |                        |                           |                     |
| TOTAL                                                                     | 99.8                   | 104.2*                              | 102.5    | 99.5                   | 99.6                      | 104.0               |
| Mining and quarrying                                                      | 97.7*                  | 126.9*                              | 123.9    | 97.8                   | 96.9                      | 127.8               |
| Manufacturing                                                             | 99.8                   | 103.6                               | 101.7    | 99.5                   | 99.6                      | 103.3               |
| Electricity, gas, steam and air conditioning supply                       | 100.5*                 | 101.0*                              | 100.9    | 100.1                  | 100.7                     | 100.2               |
| Water supply; sewerage,<br>waste management and<br>remediation activities | 100.1                  | 103.0                               | 102.6    | 100.0                  | 100.9                     | 103.1               |
| PRICE INDICES OF CONSTRUCTION AND ASSEMBLY PRODUCTION                     |                        |                                     |          |                        |                           |                     |
| TOTAL                                                                     | 100.1                  | 100.4                               | 100.4    | 100.1                  | 100.1                     | 100.4               |

<sup>\*</sup> Data revised.

According to preliminary data, the prices of sold production of industry in May 2017 were lower of 0.5% than in the previous month. The drop of prices was recorded in mining and guarrying of 2.2% of which in mining of metal ores (of 6.1%) as well as in mining of coal and lignite (of 0.2%). The drop of prices was also recorded in manufacturing of 0.5% of which the biggest in manufacture of coke and refined petroleum products (of 5.3%). Lower than in the previous month were also prices among other things in manufacture of chemicals and chemical products, of other transport equipment (of 0.8%) each), of computer, electronic and optical products (of 0.6%), of electrical equipment, of other non-metallic mineral products, of leather and related products (of 0.5% each), of motor vehicles, trailers and semi-trailers, of rubber and plastic products, of textiles (of 0.4% each), of furniture, of pharmaceutical products, of metal products, of tobacco products, of wearing apparel (of 0.3% each), of beverages (of 0.2%), of machinery and equipment as well as of printing and reproduction of recorded media (of 0.1% each). Prices among other things in manufacture of paper and paper products reached the level similar to the one recorded in the previous month. The growth of prices was recorded in manufacture of basic metals (by 0.1%), of products of wood, cork, straw and wicker (by 0.2%) as well as of food products (by 0.5%). Prices in section water supply; sewerage, waste management and remediation activities reached the level similar to the one recorded in the previous month, however in section electricity, gas, steam and air conditioning supply prices increased by 0.1%.

It is estimated that in May 2017 the **prices of construction and assembly production** were by 0.1% higher than in the previous month. The growth of prices was recorded in construction of buildings (by 0.2%) as well as in specialised construction activities (by 0.1%). The drop of prices was recorded in civil engineering (of 0.1%).