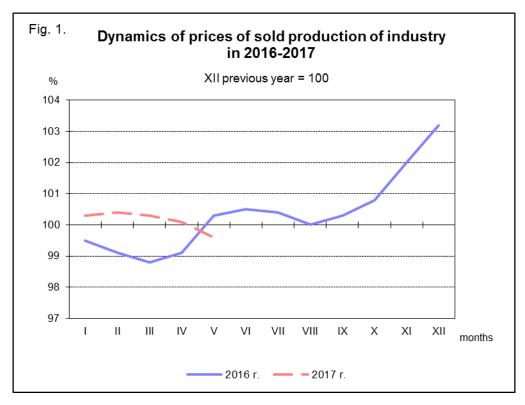

## PRICE INDICES OF SOLD PRODUCTION OF INDUSTRY AND CONSTRUCTION AND ASSEMBLY PRODUCTION in May 2017

|                                                                           | April 2017             |                                     | May 2017 |                        |                           | Jan May<br>2017     |
|---------------------------------------------------------------------------|------------------------|-------------------------------------|----------|------------------------|---------------------------|---------------------|
| Specification                                                             | March<br>2017=<br>=100 | corresponding period<br>of 2016=100 |          | April<br>2017=<br>=100 | December<br>2016=<br>=100 | Jan May<br>2016=100 |
| PRICE INDICES OF SOLD PRODUCTION OF INDUSTRY                              |                        |                                     |          |                        |                           |                     |
| TOTAL                                                                     | 99.8                   | 104.2*                              | 102.5    | 99.5                   | 99.6                      | 104.0               |
| Mining and quarrying                                                      | 97.7*                  | 126.9*                              | 123.9    | 97.8                   | 96.9                      | 127.8               |
| Manufacturing                                                             | 99.8                   | 103.6                               | 101.7    | 99.5                   | 99.6                      | 103.3               |
| Electricity, gas, steam and air conditioning supply                       | 100.5*                 | 101.0*                              | 100.9    | 100.1                  | 100.7                     | 100.2               |
| Water supply; sewerage,<br>waste management and<br>remediation activities | 100.1                  | 103.0                               | 102.6    | 100.0                  | 100.9                     | 103.1               |
| PRICE INDICES OF CONSTRUCTION AND ASSEMBLY PRODUCTION                     |                        |                                     |          |                        |                           |                     |
| TOTAL                                                                     | 100.1                  | 100.4                               | 100.4    | 100.1                  | 100.1                     | 100.4               |

<sup>\*</sup> Data revised.

According to preliminary data, the prices of sold production of industry in May 2017 were lower of 0.5% than in the previous month. The drop of prices was recorded in mining and guarrying of 2.2% of which in mining of metal ores (of 6.1%) as well as in mining of coal and lignite (of 0.2%). The drop of prices was also recorded in manufacturing of 0.5% of which the biggest in manufacture of coke and refined petroleum products (of 5.3%). Lower than in the previous month were also prices among other things in manufacture of chemicals and chemical products, of other transport equipment (of 0.8%) each), of computer, electronic and optical products (of 0.6%), of electrical equipment, of other non-metallic mineral products, of leather and related products (of 0.5% each), of motor vehicles, trailers and semi-trailers, of rubber and plastic products, of textiles (of 0.4% each), of furniture, of pharmaceutical products, of metal products, of tobacco products, of wearing apparel (of 0.3% each), of beverages (of 0.2%), of machinery and equipment as well as of printing and reproduction of recorded media (of 0.1% each). Prices among other things in manufacture of paper and paper products reached the level similar to the one recorded in the previous month. The growth of prices was recorded in manufacture of basic metals (by 0.1%), of products of wood, cork, straw and wicker (by 0.2%) as well as of food products (by 0.5%). Prices in section water supply; sewerage, waste management and remediation activities reached the level similar to the one recorded in the previous month, however in section electricity, gas, steam and air conditioning supply prices increased by 0.1%.

In May 2017 the prices of sold production of industry were by 2.5% higher than a year earlier. Prices in mining and quarrying were higher by 23.9%. The growth of prices was also recorded in sections: water supply; sewerage, waste management and remediation activities - by 2.6%, manufacturing - by 1.7% as well as in electricity, gas, steam and air conditioning supply - by 0.9%.