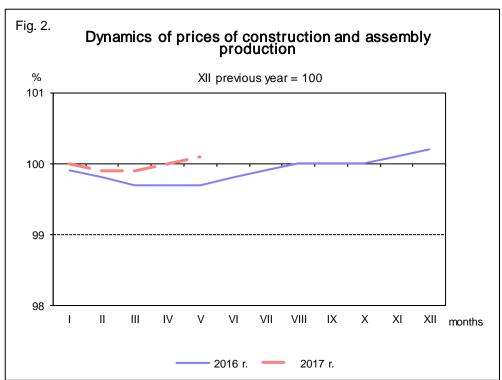

## PRICE INDICES OF SOLD PRODUCTION OF INDUSTRY AND CONSTRUCTION AND ASSEMBLY PRODUCTION in May 2017

|                                                                           | April 2017             |                                     | May 2017 |                        |                           | Jan May<br>2017     |
|---------------------------------------------------------------------------|------------------------|-------------------------------------|----------|------------------------|---------------------------|---------------------|
| Specification                                                             | March<br>2017=<br>=100 | corresponding period<br>of 2016=100 |          | April<br>2017=<br>=100 | December<br>2016=<br>=100 | Jan May<br>2016=100 |
| PRICE INDICES OF SOLD PRODUCTION OF INDUSTRY                              |                        |                                     |          |                        |                           |                     |
| TOTAL                                                                     | 99.8                   | 104.2*                              | 102.5    | 99.5                   | 99.6                      | 104.0               |
| Mining and quarrying                                                      | 97.7*                  | 126.9*                              | 123.9    | 97.8                   | 96.9                      | 127.8               |
| Manufacturing                                                             | 99.8                   | 103.6                               | 101.7    | 99.5                   | 99.6                      | 103.3               |
| Electricity, gas, steam and air conditioning supply                       | 100.5*                 | 101.0*                              | 100.9    | 100.1                  | 100.7                     | 100.2               |
| Water supply; sewerage,<br>waste management and<br>remediation activities | 100.1                  | 103.0                               | 102.6    | 100.0                  | 100.9                     | 103.1               |
| PRICE INDICES OF CONSTRUCTION AND ASSEMBLY PRODUCTION                     |                        |                                     |          |                        |                           |                     |
| TOTAL                                                                     | 100.1                  | 100.4                               | 100.4    | 100.1                  | 100.1                     | 100.4               |

It is estimated that in May 2017 the **prices of construction and assembly production** were by 0.1% higher than in the previous month. The growth of prices was recorded in construction of buildings (by 0.2%) as well as in specialised construction activities (by 0.1%). The drop of prices was recorded in civil engineering (of 0.1%).

In comparison to May of the previous year, the prices of construction and assembly production were higher by 0.4%.