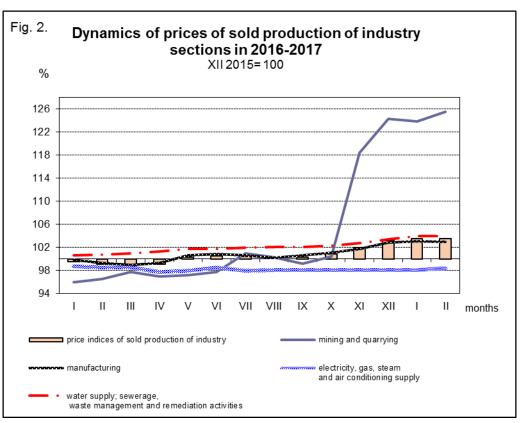

## PRICE INDICES OF SOLD PRODUCTION OF INDUSTRY AND CONSTRUCTION AND ASSEMBLY PRODUCTION in February 2017

|                                                                           | January 2017              |                                     | February 2017 |                          |                           | Jan<br>February<br>2017     |
|---------------------------------------------------------------------------|---------------------------|-------------------------------------|---------------|--------------------------|---------------------------|-----------------------------|
| Specification                                                             | December<br>2016=<br>=100 | corresponding period<br>of 2016=100 |               | January<br>2017=<br>=100 | December<br>2016=<br>=100 | Jan<br>February<br>2016=100 |
| PRICE INDICES OF SOLD PRODUCTION OF INDUSTRY                              |                           |                                     |               |                          |                           |                             |
| TOTAL                                                                     | 100.3                     | 104.0*                              | 104.4         | 100.0                    | 100.3                     | 104.2                       |
| Mining and quarrying                                                      | 99.6                      | 128.9*                              | 130.0         | 101.4                    | 101.0                     | 129.5                       |
| Manufacturing                                                             | 100.3*                    | 103.3*                              | 103.7         | 99.9                     | 100.2                     | 103.5                       |
| Electricity, gas, steam and air conditioning supply                       | 100.0*                    | 99.3*                               | 99.8          | 100.3                    | 100.3                     | 99.5                        |
| Water supply; sewerage,<br>waste management and<br>remediation activities | 100.5*                    | 103.3*                              | 103.4         | 100.1                    | 100.6                     | 103.3                       |
| PRICE INDICES OF CONSTRUCTION AND ASSEMBLY PRODUCTION                     |                           |                                     |               |                          |                           |                             |
| TOTAL                                                                     | 100.0                     | 100.3                               | 100.3         | 100.0                    | 100.0                     | 100.3                       |

<sup>\*</sup> Data revised.

According to preliminary data, the prices of sold production of industry in February 2017 reached the level similar to the one recorded in the previous month. The growth of prices was recorded in mining and guarrying by 1.4%, of which in mining of metal ores (by 1.9%) as well as in mining of coal and lignite (by 1.4%). The growth of prices was recorded in sections: electricity, gas, steam and air conditioning supply by 0.3% as well as water supply; sewerage, waste management and remediation activities by 0.1%. The drop of prices was recorded in manufacturing of 0.1%, of which among other things in manufacture of motor vehicles, trailers and semi-trailers (of 0.6%), of rubber and plastic products (of 0.5%), of computer, electronic and optical products, of pharmaceutical products, of textiles (of 0.4% each), of other non-metallic mineral products, of machinery and equipment, of products of wood, cork, straw and wicker, of printing and reproduction of recorded media (of 0.3% each), of furniture, of paper and paper products, of other transport equipment, of wearing apparel (of 0.2% each), of metal products as well as of leather and related products (of 0.1% each). The prices in manufacture of coke and refined petroleum products, of electrical equipment as well as of beverages reached the level similar to the one recorded in January 2017. The growth of prices was recorded in manufacture of food products, of tobacco products (by 0.1% each), of basic metals (by 1.2%) as well as of chemicals and chemical products (by 1.4%).

In February 2017 the prices of sold production of industry were by 4.4% higher than a year earlier. The growth of prices was recorded in sections: mining and quarrying (by 30.0%), manufacturing (by 3.7%) and water supply; sewerage, waste management and remediation activities (by 3.4%) The prices decreased in section electricity, gas, steam and air conditioning supply (of 0.2%).