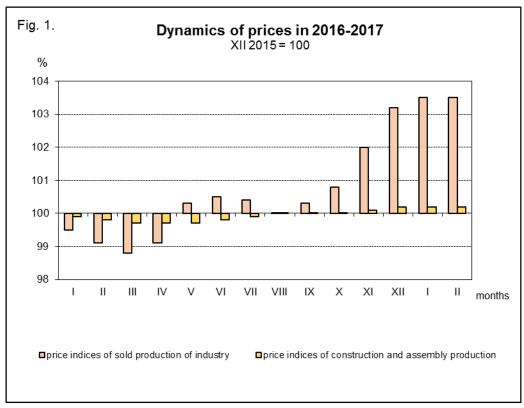

## PRICE INDICES OF SOLD PRODUCTION OF INDUSTRY AND CONSTRUCTION AND ASSEMBLY PRODUCTION in February 2017

|                                                                           | January 2017              |                                     | February 2017 |                          |                           | Jan<br>February<br>2017     |
|---------------------------------------------------------------------------|---------------------------|-------------------------------------|---------------|--------------------------|---------------------------|-----------------------------|
| Specification                                                             | December<br>2016=<br>=100 | corresponding period<br>of 2016=100 |               | January<br>2017=<br>=100 | December<br>2016=<br>=100 | Jan<br>February<br>2016=100 |
| PRICE INDICES OF SOLD PRODUCTION OF INDUSTRY                              |                           |                                     |               |                          |                           |                             |
| TOTAL                                                                     | 100.3                     | 104.0*                              | 104.4         | 100.0                    | 100.3                     | 104.2                       |
| Mining and quarrying                                                      | 99.6                      | 128.9*                              | 130.0         | 101.4                    | 101.0                     | 129.5                       |
| Manufacturing                                                             | 100.3*                    | 103.3*                              | 103.7         | 99.9                     | 100.2                     | 103.5                       |
| Electricity, gas, steam and air conditioning supply                       | 100.0*                    | 99.3*                               | 99.8          | 100.3                    | 100.3                     | 99.5                        |
| Water supply; sewerage,<br>waste management and<br>remediation activities | 100.5*                    | 103.3*                              | 103.4         | 100.1                    | 100.6                     | 103.3                       |
| PRICE INDICES OF CONSTRUCTION AND ASSEMBLY PRODUCTION                     |                           |                                     |               |                          |                           |                             |
| TOTAL                                                                     | 100.0                     | 100.3                               | 100.3         | 100.0                    | 100.0                     | 100.3                       |

It is estimated that the **prices of construction and assembly production** in February 2017 reached the level similar to the one recorded in the previous month. The drop of prices was recorded in construction of buildings (of 0.1%). The price in in civil engineering as well as in specialised construction activities reached the level similar to the one recorded in January 2017.

In comparison to February of the previous year, the prices of construction and assembly production were higher by 0.3%.