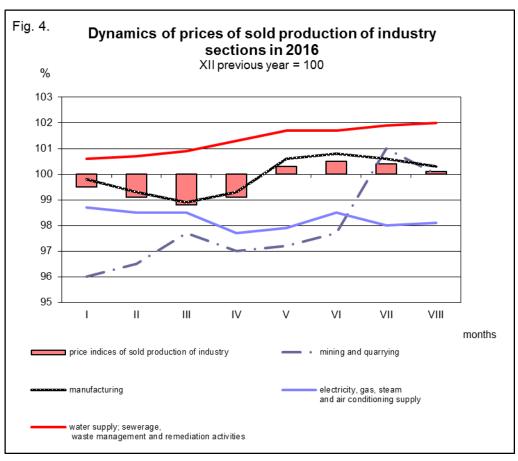

<sup>\*</sup> Data revised.

According to preliminary data, the prices of sold production of industry in August 2016 were lower of 0.3% than the previous month. The drop of prices was recorded in mining and guarrying of 1.0%, of which in mining of metal ores (of 5.4%), but the growth was recorded in mining of coal and lignite (by 2.5%). The prices were also lower in manufacturing (of 0.3%), of which the biggest drop was recorded in manufacture of coke and refined petroleum products (of 1.6%). The drop of prices was recorded among other things in manufacture of chemicals and chemical products, of machinery and equipment (of 0.7% each), of other non-metallic mineral products, of paper and paper products (of 0.6% each), of motor vehicles, trailers and semi-trailers, of electrical equipment, of other transport equipment, of wearing apparel (of 0.5% each), of products of wood, cork, straw and wicker, of beverages (of 0.4% each), of metal products, of basic metals (of 0.3% each), of furniture as well as of the printing and reproduction of recorded media (of 0.1% each). The growth of prices was recorded among other things in manufacture of food products, of rubber and plastic products, of pharmaceutical products, of computer, electronic and optical products as well as of leather and related products (by 0.2%). The prices in sections: electricity, gas, steam and air conditioning supply as well as water supply; sewerage, waste management and remediation activities were higher by 0.1% each than in July 2016.

In comparison to December of the previous year the prices of sold production of industry were higher by 0.1%. The growth of prices was recorded in section water supply; sewerage, waste management and remediation activities by 2.0%. In manufacturing prices were higher by 0.3%, of which the biggest in manufacture of coke and refined petroleum products (by 5.7%). The growth of prices was recorded among other things in manufacture of basic metals (by 4.1%), of printing and reproduction of recorded media (by 2.1%), of leather and related products (by 1.8%), of pharmaceutical products (by 1.1%), of beverages (by 1.0%), of food products (by 0.9%), of motor vehicles, trailers and semitrailers, of rubber and plastic products (by 0.8% each), of other transport equipment (by 0.5%). The drop prices was recorded among other things in manufacture of other nonmetallic mineral products (of 0.1%), of paper and paper products (of 0.3%), of wood, cork, straw and wicker (of 0.5%), of wearing apparel (of 0.6%), of metal products, of electrical equipment, of furniture (of 0.8% each), of machinery and equipment (of 1.3%), of computer, electronic and optical products (of 2.4%) as well as of chemicals and chemical products (of 3.0%). The prices in mining and quarrying reached the level similar to the one recorded in December 2015. The prices in section electricity, gas, steam and air conditioning supply were lower of 1.9%.

In August 2016 the prices of sold production of industry were of 0.1% lower than a year earlier (drop of 2.7% in August 2015). The drop of prices was recorded in sections: electricity, gas, steam and air conditioning supply - of 2.6% as well as mining and quarrying - of 0.3%. The prices increased in sections: manufacturing - by 0.2% as well as water supply; sewerage, waste management and remediation activities - by 1.2%