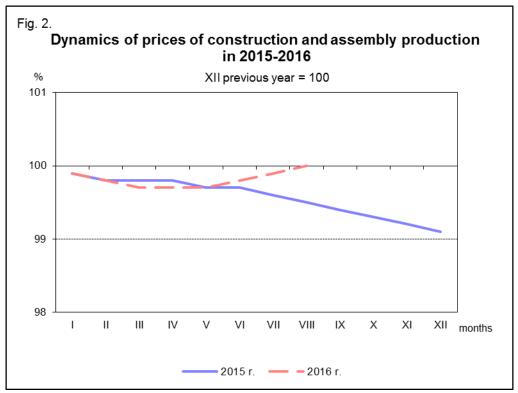

In August 2016 the prices of construction and assembly production reached the level similar to the one recorded in December of previous year and were of 0.2% lower than in August of the previous year.