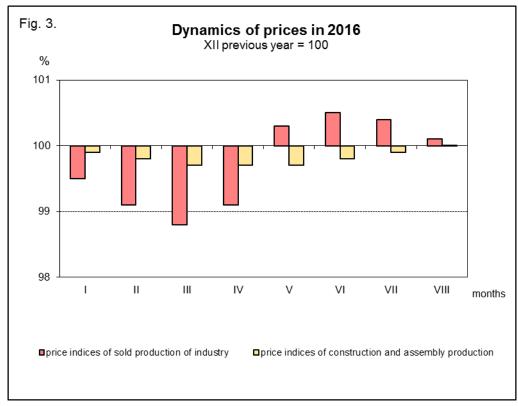

<sup>\*</sup> Data revised.

According to preliminary data, the prices of sold production of industry in August 2016 were lower of 0.3% than the previous month. The drop of prices was recorded in mining and guarrying of 1.0%, of which in mining of metal ores (of 5.4%), but the growth was recorded in mining of coal and lignite (by 2.5%). The prices were also lower in manufacturing (of 0.3%), of which the biggest drop was recorded in manufacture of coke and refined petroleum products (of 1.6%). The drop of prices was recorded among other things in manufacture of chemicals and chemical products, of machinery and equipment (of 0.7% each), of other non-metallic mineral products, of paper and paper products (of 0.6% each), of motor vehicles, trailers and semi-trailers, of electrical equipment, of other transport equipment, of wearing apparel (of 0.5% each), of products of wood, cork, straw and wicker, of beverages (of 0.4% each), of metal products, of basic metals (of 0.3% each), of furniture as well as of the printing and reproduction of recorded media (of 0.1% each). The growth of prices was recorded among other things in manufacture of food products, of rubber and plastic products, of pharmaceutical products, of computer, electronic and optical products as well as of leather and related products (by 0.2%). The prices in sections: electricity, gas, steam and air conditioning supply as well as water supply; sewerage, waste management and remediation activities were higher by 0.1% each than in July 2016.

In comparison to December of the previous year the prices of sold production of industry were higher by 0.1%. The growth of prices was recorded in section water supply; sewerage, waste management and remediation activities by 2.0%. In manufacturing prices were higher by 0.3%, of which the biggest in manufacture of coke and refined petroleum products (by 5.7%). The growth of prices was recorded among other things in manufacture of basic metals (by 4.1%), of printing and reproduction of recorded media (by 2.1%), of leather and related products (by 1.8%), of pharmaceutical products (by 1.1%), of beverages (by 1.0%), of food products (by 0.9%), of motor vehicles, trailers and semitrailers, of rubber and plastic products (by 0.8% each), of other transport equipment (by 0.5%). The drop prices was recorded among other things in manufacture of other nonmetallic mineral products (of 0.1%), of paper and paper products (of 0.3%), of wood, cork, straw and wicker (of 0.5%), of wearing apparel (of 0.6%), of metal products, of electrical equipment, of furniture (of 0.8% each), of machinery and equipment (of 1.3%), of computer, electronic and optical products (of 2.4%) as well as of chemicals and chemical products (of 3.0%). The prices in mining and quarrying reached the level similar to the one recorded in December 2015. The prices in section electricity, gas, steam and air conditioning supply were lower of 1.9%.