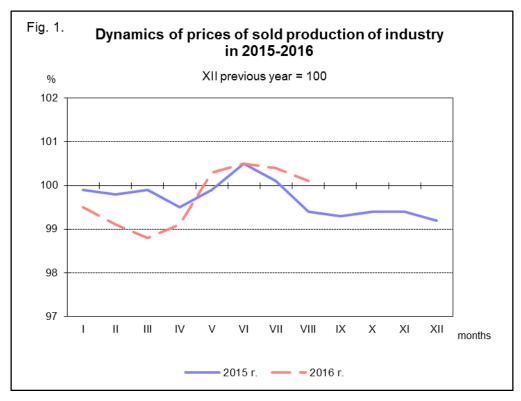

In August 2016 the prices of sold production of industry were of 0.1% lower than a year earlier (drop of 2.7% in August 2015). The drop of prices was recorded in sections: electricity, gas, steam and air conditioning supply - of 2.6% as well as mining and quarrying - of 0.3%. The prices increased in sections: manufacturing - by 0.2% as well as water supply; sewerage, waste management and remediation activities - by 1.2%