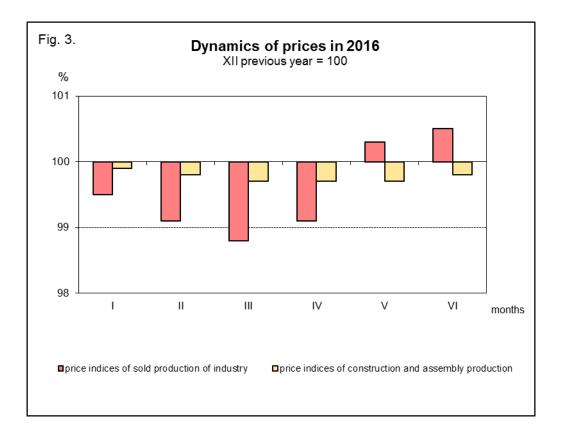

## PRICE INDICES OF SOLD PRODUCTION OF INDUSTRY AND CONSTRUCTION AND ASSEMBLY PRODUCTION in June 2016

|                                                                           | Мау                    | 2016                                | June 2016 |                   |                           | Jan<br>June<br>2016     |
|---------------------------------------------------------------------------|------------------------|-------------------------------------|-----------|-------------------|---------------------------|-------------------------|
| Specification                                                             | April<br>2016=<br>=100 | corresponding period<br>of 2015=100 |           | May 2016=<br>=100 | December<br>2015=<br>=100 | Jan<br>June<br>2015=100 |
| PRICE INDICES OF SOLD PRODUCTION OF INDUSTRY                              |                        |                                     |           |                   |                           |                         |
| TOTAL                                                                     | 101.2*                 | 99.6*                               | 99.3      | 100.2             | 100.5                     | 98.9                    |
| Mining and quarrying                                                      | 100.2*                 | 92.3*                               | 93.6      | 100.5             | 97.7                      | 91.5                    |
| Manufacturing                                                             | 101.3*                 | 100.2*                              | 99.7      | 100.2             | 100.8                     | 99.3                    |
| Electricity, gas, steam and air conditioning supply                       | 100.2*                 | 97.1*                               | 97.3      | 100.4             | 98.3                      | 97.5                    |
| Water supply; sewerage,<br>waste management and<br>remediation activities | 100.4*                 | 100.9*                              | 100.9     | 100.0             | 101.6                     | 100.9                   |
| PRICE INDICES OF CONSTRUCTION AND ASSEMBLY PRODUCTION                     |                        |                                     |           |                   |                           |                         |
| TOTAL                                                                     | 100.0                  | 99.4*                               | 99.5      | 100.1             | 99.8                      | 99.3                    |

In comparison to December of the previous year the prices of sold production of industry were higher by 0.5%. The growth of prices was recorded in section water supply; sewerage, waste management and remediation activities (by 1.6%). In manufacturing prices were higher by 0.8%, of which the biggest in manufacture of coke and refined petroleum products (by 12.8%). The growth of prices was recorded among other things in manufacture of basic metals (by 3.8%), of motor vehicles, trailers and semi-trailers (by 1.3%), of beverages, of other transport equipment (by 0.7% each), of pharmaceutical products (by 0.6%), of textiles (by 0.5%), of other non-metallic mineral products (of 0.3%) as well as of paper and paper products (of 0.2%). The prices in manufacture of food products reached the level similar to the one recorded in December 2015. The drop prices was recorded among other things in manufacture of metal products, of electrical equipment, of machinery and equipment (of 0.3% each), of products of wood, cork, straw and wicker (of 0.4%), of chemicals and chemical products as well as of computer, electronic and optical products (of 1.4% each). The prices in section electricity, gas, steam and air conditioning supply were lower of 1.7%. The prices in mining and guarrying were lower of 2.3%, of which in mining of coal and lignite (of 7.3%), but the growth of prices was recorded in mining of metal ores (by 4.3%).