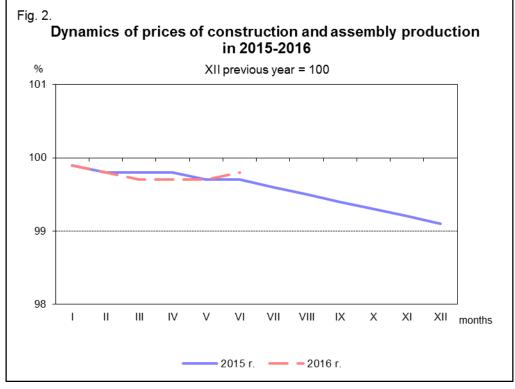

It is estimated that the **prices of construction and assembly production** in June 2016, of which the prices in construction of buildings, in civil engineering as well as in specialised construction activities were higher by 0.1% each than the previous month.

In June 2016 the prices of construction and assembly production were of 0.2% lower than in December of previous year and of 0.5% lower than in June of the previous year.