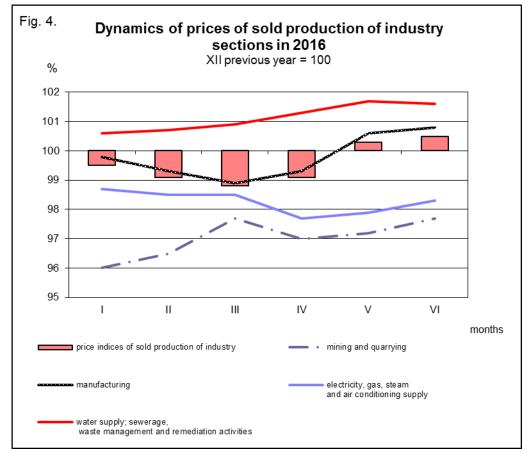

## PRICE INDICES OF SOLD PRODUCTION OF INDUSTRY AND CONSTRUCTION AND ASSEMBLY PRODUCTION in June 2016

|                                                                           | Мау                    | 2016                                | June 2016 |                   |                           | Jan<br>June<br>2016     |
|---------------------------------------------------------------------------|------------------------|-------------------------------------|-----------|-------------------|---------------------------|-------------------------|
| Specification                                                             | April<br>2016=<br>=100 | corresponding period<br>of 2015=100 |           | May 2016=<br>=100 | December<br>2015=<br>=100 | Jan<br>June<br>2015=100 |
| PRICE INDICES OF SOLD PRODUCTION OF INDUSTRY                              |                        |                                     |           |                   |                           |                         |
| TOTAL                                                                     | 101.2*                 | 99.6*                               | 99.3      | 100.2             | 100.5                     | 98.9                    |
| Mining and quarrying                                                      | 100.2*                 | 92.3*                               | 93.6      | 100.5             | 97.7                      | 91.5                    |
| Manufacturing                                                             | 101.3*                 | 100.2*                              | 99.7      | 100.2             | 100.8                     | 99.3                    |
| Electricity, gas, steam and air conditioning supply                       | 100.2*                 | 97.1*                               | 97.3      | 100.4             | 98.3                      | 97.5                    |
| Water supply; sewerage,<br>waste management and<br>remediation activities | 100.4*                 | 100.9*                              | 100.9     | 100.0             | 101.6                     | 100.9                   |
| PRICE INDICES OF CONSTRUCTION AND ASSEMBLY PRODUCTION                     |                        |                                     |           |                   |                           |                         |
| TOTAL                                                                     | 100.0                  | 99.4*                               | 99.5      | 100.1             | 99.8                      | 99.3                    |

In comparison to December of the previous year the prices of sold production of industry were higher by 0.5%. The growth of prices was recorded in section water supply; sewerage, waste management and remediation activities (by 1.6%). In manufacturing prices were higher by 0.8%, of which the biggest in manufacture of coke and refined petroleum products (by 12.8%). The growth of prices was recorded among other things in manufacture of basic metals (by 3.8%), of motor vehicles, trailers and semi-trailers (by 1.3%), of beverages, of other transport equipment (by 0.7% each), of pharmaceutical products (by 0.6%), of textiles (by 0.5%), of other non-metallic mineral products (of 0.3%) as well as of paper and paper products (of 0.2%). The prices in manufacture of food products reached the level similar to the one recorded in December 2015. The drop prices was recorded among other things in manufacture of metal products, of electrical equipment, of machinery and equipment (of 0.3% each), of products of wood, cork, straw and wicker (of 0.4%), of chemicals and chemical products as well as of computer, electronic and optical products (of 1.4% each). The prices in section electricity, gas, steam and air conditioning supply were lower of 1.7%. The prices in mining and guarrying were lower of 2.3%, of which in mining of coal and lignite (of 7.3%), but the growth of prices was recorded in mining of metal ores (by 4.3%).