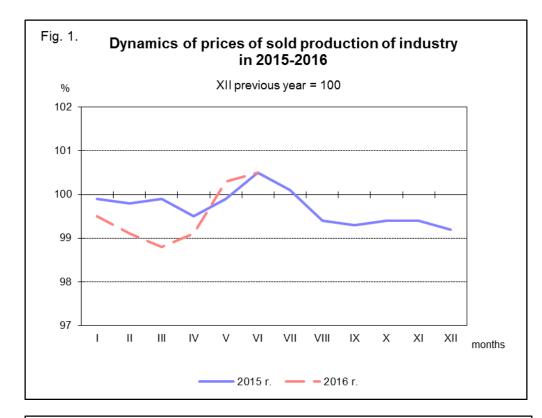

## PRICE INDICES OF SOLD PRODUCTION OF INDUSTRY AND CONSTRUCTION AND ASSEMBLY PRODUCTION in June 2016

|                                                                           | Мау                    | 2016                                | June 2016 |                   |                           | Jan<br>June<br>2016     |
|---------------------------------------------------------------------------|------------------------|-------------------------------------|-----------|-------------------|---------------------------|-------------------------|
| Specification                                                             | April<br>2016=<br>=100 | corresponding period<br>of 2015=100 |           | May 2016=<br>=100 | December<br>2015=<br>=100 | Jan<br>June<br>2015=100 |
| PRICE INDICES OF SOLD PRODUCTION OF INDUSTRY                              |                        |                                     |           |                   |                           |                         |
| TOTAL                                                                     | 101.2*                 | 99.6*                               | 99.3      | 100.2             | 100.5                     | 98.9                    |
| Mining and quarrying                                                      | 100.2*                 | 92.3*                               | 93.6      | 100.5             | 97.7                      | 91.5                    |
| Manufacturing                                                             | 101.3*                 | 100.2*                              | 99.7      | 100.2             | 100.8                     | 99.3                    |
| Electricity, gas, steam and air conditioning supply                       | 100.2*                 | 97.1*                               | 97.3      | 100.4             | 98.3                      | 97.5                    |
| Water supply; sewerage,<br>waste management and<br>remediation activities | 100.4*                 | 100.9*                              | 100.9     | 100.0             | 101.6                     | 100.9                   |
| PRICE INDICES OF CONSTRUCTION AND ASSEMBLY PRODUCTION                     |                        |                                     |           |                   |                           |                         |
| TOTAL                                                                     | 100.0                  | 99.4*                               | 99.5      | 100.1             | 99.8                      | 99.3                    |

\* Data revised.

According to preliminary data, the prices of sold production of industry in June 2016 were higher by 0.2% than the previous month. The growth of prices was recorded in sections: mining and quarrying by 0,5%, electricity, gas, steam and air conditioning supply - by 0.4% as well as manufacturing - by 0.2%. From the divisions of the manufacturing the biggest growth was recorded in manufacture of coke and refined petroleum products (by 3.7%). The prices were also higher among other things in manufacture of basic metals (1.0%), of food products (by 0.4%), of metal products, of electrical equipment, of paper and paper products (by 0.1% each). The prices in manufacture of other non-metallic mineral products as well as of wearing apparel reached the level similar to the one recorded in the previous month. The drop of prices was recorded among other things in manufacture of rubber and plastic products, of machinery and equipment, of other transport equipment, of textiles (by 0.1% each), of motor vehicles, trailers and semitrailers, of chemicals and chemical products, of furniture, of products of wood, cork, straw and wicker, (by 0.2% each), of pharmaceutical products, of leather and related products, of printing and reproduction of recorded media (of 0.3% each), of computer, electronic and optical products (of 0.6%) as well as of beverages (of 0.7%). The prices in section water supply; sewerage, waste management and remediation activities reached the level similar to the one recorded in the previous month.

In comparison to December of the previous year the prices of sold production of industry were higher by 0.5%. The growth of prices was recorded in section water supply; sewerage, waste management and remediation activities (by 1.6%). In manufacturing prices were higher by 0.8%, of which the biggest in manufacture of coke and refined petroleum products (by 12.8%). The growth of prices was recorded among other things in manufacture of basic metals (by 3.8%), of motor vehicles, trailers and semi-trailers (by 1.3%), of beverages, of other transport equipment (by 0.7% each), of pharmaceutical products (by 0.6%), of textiles (by 0.5%), of other non-metallic mineral products (of 0.3%) as well as of paper and paper products (of 0.2%). The prices in manufacture of food products reached the level similar to the one recorded in December 2015. The drop prices was recorded among other things in manufacture of metal products, of electrical equipment, of machinery and equipment (of 0.3% each), of products of wood, cork, straw and wicker (of 0.4%), of chemicals and chemical products as well as of computer, electronic and optical products (of 1.4% each). The prices in section electricity, gas, steam and air conditioning supply were lower of 1.7%. The prices in mining and guarrying were lower of 2.3%, of which in mining of coal and lignite (of 7.3%), but the growth of prices was recorded in mining of metal ores (by 4.3%).

In June 2016 the prices of sold production of industry were of 0.7% lower than a year earlier (drop of 1.4% in June 2015). The drop of prices was recorded in sections: mining and quarrying - of 6.4%, electricity, gas, steam and air conditioning supply - of 2.7% as well as in manufacturing - of 0.3%. The prices increased in section water supply; sewerage, waste management and remediation activities - by 0.9%