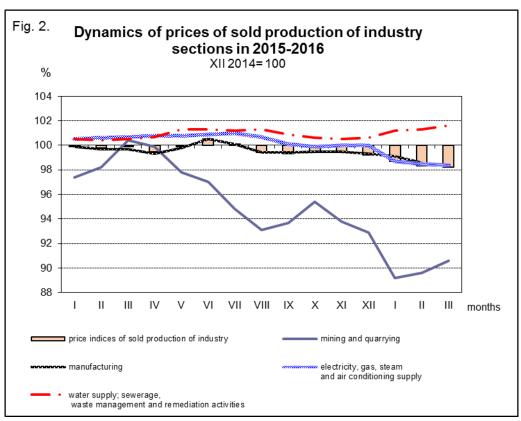

## PRICE INDICES OF SOLD PRODUCTION OF INDUSTRY AND CONSTRUCTION AND ASSEMBLY PRODUCTION in March 2016

|                                                                           | February 2016            |                                  | March 2016 |                           |                           | Jan<br>March<br>2016     |
|---------------------------------------------------------------------------|--------------------------|----------------------------------|------------|---------------------------|---------------------------|--------------------------|
| Specification                                                             | January<br>2016=<br>=100 | corresponding period of 2015=100 |            | February<br>2016=<br>=100 | December<br>2015=<br>=100 | Jan<br>March<br>2015=100 |
| PRICE INDICES OF SOLD PRODUCTION OF INDUSTRY                              |                          |                                  |            |                           |                           |                          |
| TOTAL                                                                     | 99,6*                    | 98,5*                            | 98,3       | 99,9                      | 99,0                      | 98,6                     |
| Mining and quarrying                                                      | 100,5*                   | 91,2*                            | 90,3       | 101,1                     | 97,6                      | 91,0                     |
| Manufacturing                                                             | 99,5*                    | 98,9*                            | 98,7       | 99,8                      | 99,1                      | 98,9                     |
| Electricity, gas, steam and air conditioning supply                       | 99,8                     | 97,9                             | 97,7       | 99,9                      | 98,4                      | 97,9                     |
| Water supply; sewerage,<br>waste management and<br>remediation activities | 100,1                    | 100,8                            | 101,0      | 100,3                     | 101,0                     | 100,8                    |
| PRICE INDICES OF CONSTRUCTION AND ASSEMBLY PRODUCTION                     |                          |                                  |            |                           |                           |                          |
| TOTAL                                                                     | 99,9                     | 99,3*                            | 99,2       | 99,9                      | 99,7                      | 99,3                     |

<sup>\*</sup> Data revised.

According to preliminary data, the prices of sold production of industry in March 2016 were of 0.1% lower than in the previous month. The drop of prices was recorded in sections: manufacturing of 0.2% as well as in electricity, gas, steam and air conditioning supply – of 0.1%. From the divisions of the manufacturing the biggest drop was recorded in manufacture of chemicals and chemical products (of 1.3%). The prices were also lower among other things of manufacture of paper and paper products (of 1.2%), of computer, electronic and optical products (of 0.9%), of motor vehicles, trailers and semi-trailers, of basic metals (of 0.8% each), of other transport equipment (of 0.6%), of rubber and plastic products, of textiles (of 0.5% each), of metal products, of electrical equipment, of machinery and equipment, of pharmaceutical products (of 0.4% each), of furniture, of products of wood, cork, straw and wicker, of leather and related products (of 0.3% each). of food products, of wearing apparel, of printing and reproduction of recorded media (of 0.2% each) as well as of other non-metallic mineral products and of beverages (of 0.1% each). However the prices were higher in manufacture of coke and refined petroleum products (by 6.6%). The prices in section water supply; sewerage, waste management and remediation activities increased by 0,3%. The growth of prices was also recorded in mining and guarrying by 1.1%, of which in mining of metal ores (by 6.5%), but the drop was recorded in mining of coal and lignite (of 2.3%).

In March 2016 the prices of sold production of industry were of 1.7% lower than a year earlier (drop of 2.5% in March 2015). The drop of prices was recorded in sections: mining and quarrying (of 9.7%), electricity, gas, steam and air conditioning supply (of 2.3%) and manufacturing (of 1.3%). The prices increased in section water supply; sewerage, waste management and remediation activities (by 1.0%).