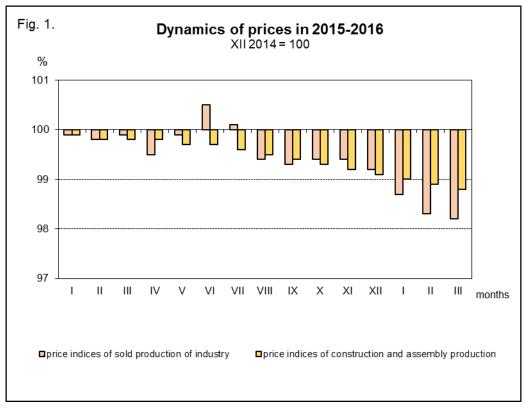

## PRICE INDICES OF SOLD PRODUCTION OF INDUSTRY AND CONSTRUCTION AND ASSEMBLY PRODUCTION in March 2016

|                                                                           | February 2016            |                                  | March 2016 |                           |                           | Jan<br>March<br>2016     |
|---------------------------------------------------------------------------|--------------------------|----------------------------------|------------|---------------------------|---------------------------|--------------------------|
| Specification                                                             | January<br>2016=<br>=100 | corresponding period of 2015=100 |            | February<br>2016=<br>=100 | December<br>2015=<br>=100 | Jan<br>March<br>2015=100 |
| PRICE INDICES OF SOLD PRODUCTION OF INDUSTRY                              |                          |                                  |            |                           |                           |                          |
| TOTAL                                                                     | 99,6*                    | 98,5*                            | 98,3       | 99,9                      | 99,0                      | 98,6                     |
| Mining and quarrying                                                      | 100,5*                   | 91,2*                            | 90,3       | 101,1                     | 97,6                      | 91,0                     |
| Manufacturing                                                             | 99,5*                    | 98,9*                            | 98,7       | 99,8                      | 99,1                      | 98,9                     |
| Electricity, gas, steam and air conditioning supply                       | 99,8                     | 97,9                             | 97,7       | 99,9                      | 98,4                      | 97,9                     |
| Water supply; sewerage,<br>waste management and<br>remediation activities | 100,1                    | 100,8                            | 101,0      | 100,3                     | 101,0                     | 100,8                    |
| PRICE INDICES OF CONSTRUCTION AND ASSEMBLY PRODUCTION                     |                          |                                  |            |                           |                           |                          |
| TOTAL                                                                     | 99,9                     | 99,3*                            | 99,2       | 99,9                      | 99,7                      | 99,3                     |

<sup>\*</sup> Data revised.

According to preliminary data, the prices of sold production of industry in March 2016 were of 0.1% lower than in the previous month. The drop of prices was recorded in sections: manufacturing of 0.2% as well as in electricity, gas, steam and air conditioning supply – of 0.1%. From the divisions of the manufacturing the biggest drop was recorded in manufacture of chemicals and chemical products (of 1.3%). The prices were also lower among other things of manufacture of paper and paper products (of 1.2%), of computer, electronic and optical products (of 0.9%), of motor vehicles, trailers and semi-trailers, of basic metals (of 0.8% each), of other transport equipment (of 0.6%), of rubber and plastic products, of textiles (of 0.5% each), of metal products, of electrical equipment, of machinery and equipment, of pharmaceutical products (of 0.4% each), of furniture, of products of wood, cork, straw and wicker, of leather and related products (of 0.3% each). of food products, of wearing apparel, of printing and reproduction of recorded media (of 0.2% each) as well as of other non-metallic mineral products and of beverages (of 0.1% each). However the prices were higher in manufacture of coke and refined petroleum products (by 6.6%). The prices in section water supply; sewerage, waste management and remediation activities increased by 0,3%. The growth of prices was also recorded in mining and guarrying by 1.1%, of which in mining of metal ores (by 6.5%), but the drop was recorded in mining of coal and lignite (of 2.3%).

It is estimated that the **prices of construction and assembly production** in March 2016 were of 0.1% lower that in the previous month. A drop of prices was recorded in construction of buildings, in civil engineering (of 0.1% each). The price in specialised construction activities reached the level similar to the one recorded in the February 2016.

In comparison to March of the previous year, the prices of construction and assembly production fell of 0.8%, when prices also fell of 0.3%.