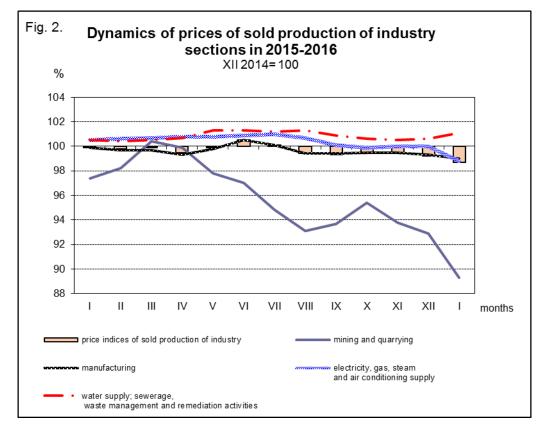

## PRICE INDICES OF SOLD PRODUCTION OF INDUSTRY AND CONSTRUCTION AND ASSEMBLY PRODUCTION in January 2016

| Specification                                                             | December 2015             |                                     | Jan<br>December<br>2015 | January 2016             |                           |
|---------------------------------------------------------------------------|---------------------------|-------------------------------------|-------------------------|--------------------------|---------------------------|
|                                                                           | November<br>2015=<br>=100 | corresponding period<br>of 2014=100 |                         | January<br>2015=<br>=100 | December<br>2015=<br>=100 |
| PRICE INDICES OF SOLD PRODUCTION OF INDUSTRY                              |                           |                                     |                         |                          |                           |
| TOTAL                                                                     | 99,8                      | 99,2                                | 97,8                    | 98,8                     | 99,5                      |
| Mining and quarrying                                                      | 99,0                      | 92,9                                | 96,1                    | 91,6                     | 96,1                      |
| Manufacturing                                                             | 99,8                      | 99,3                                | 97,4                    | 99,1                     | 99,7                      |
| Electricity, gas, steam and air conditioning supply                       | 100,0                     | 100,0                               | 100,7                   | 98,3                     | 98,8                      |
| Water supply; sewerage,<br>waste management and<br>remediation activities | 100,1*                    | 100,6*                              | 101,2                   | 100,5                    | 100,5                     |
| PRICE INDICES OF CONSTRUCTION AND ASSEMBLY PRODUCTION                     |                           |                                     |                         |                          |                           |
| TOTAL                                                                     | 99,9                      | 99,1                                | 99,5                    | 99,3                     | 99,9                      |

\* Data revised.

According to preliminary data, the prices of sold production of industry in January of 2016 were of 0.5% lower than in the previous month. The highest drop of prices was recorded in mining and guarrying of 3.9%, of which in mining of coal and lignite (of 5.6%) as well as in mining of metal ores (of 1.8%). The prices in section electricity, gas, steam and air conditioning supply were lower of 1.2%. Prices in manufacturing were also lower of 0.3%, of which in manufacture of coke and refined petroleum products (of 8.3%). The prices were lower among other things of manufacture of basic metals (of 1.5%), of printing and reproduction of recorded media (of 0.5%), in manufacture of beverages (of 0.2%) as well as of electrical equipment (of 0.1%). The prices in manufacture of metal products reached the level similar to the one recorded in December 2015. However the prices were higher in manufacture of chemicals and chemical products, of other nonmetallic mineral products (by 0.1% each), of food products, of wearing apparel (by 0.2% each), of rubber and plastic products, of machinery and equipment, of furniture, of products of wood, cork, straw and wicker (by 0.3% each), of pharmaceutical products, of textiles (by 0.4% each), of computer, electronic and optical products (by 0.5%), of leather and related products (by 0.8%), of other transport equipment (by 0.9%), of paper and paper products (by 1.0%) as well as of motor vehicles, trailers and semi-trailers (by 1.1%). The prices in section water supply; sewerage, waste management and remediation activities increased by 0,5%.

In January of 2016 the prices of sold production of industry were of 1.2% lower than a year earlier. The drop of prices was recorded in sections: mining and quarrying (of 8.4%), electricity, gas, steam and air conditioning supply (of 1.7%) and in manufacturing (of 0.9%). The prices increased in section water supply; sewerage, waste management and remediation activities (by 0.5%).