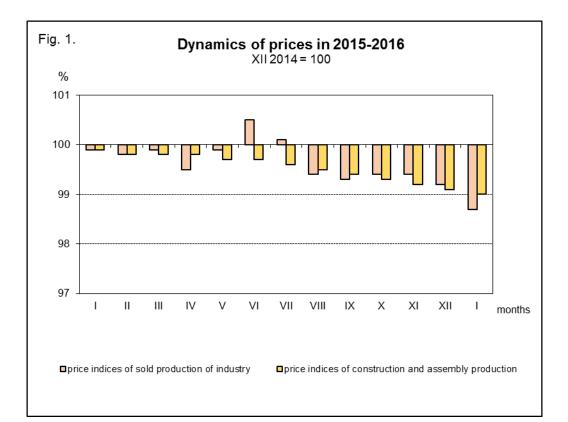

## PRICE INDICES OF SOLD PRODUCTION OF INDUSTRY AND CONSTRUCTION AND ASSEMBLY PRODUCTION in January 2016

| Specification                                                             | December 2015             |                                     | Jan<br>December<br>2015 | January 2016             |                           |
|---------------------------------------------------------------------------|---------------------------|-------------------------------------|-------------------------|--------------------------|---------------------------|
|                                                                           | November<br>2015=<br>=100 | corresponding period<br>of 2014=100 |                         | January<br>2015=<br>=100 | December<br>2015=<br>=100 |
| PRICE INDICES OF SOLD PRODUCTION OF INDUSTRY                              |                           |                                     |                         |                          |                           |
| TOTAL                                                                     | 99,8                      | 99,2                                | 97,8                    | 98,8                     | 99,5                      |
| Mining and quarrying                                                      | 99,0                      | 92,9                                | 96,1                    | 91,6                     | 96,1                      |
| Manufacturing                                                             | 99,8                      | 99,3                                | 97,4                    | 99,1                     | 99,7                      |
| Electricity, gas, steam and air conditioning supply                       | 100,0                     | 100,0                               | 100,7                   | 98,3                     | 98,8                      |
| Water supply; sewerage,<br>waste management and<br>remediation activities | 100,1*                    | 100,6*                              | 101,2                   | 100,5                    | 100,5                     |
| PRICE INDICES OF CONSTRUCTION AND ASSEMBLY PRODUCTION                     |                           |                                     |                         |                          |                           |
| TOTAL                                                                     | 99,9                      | 99,1                                | 99,5                    | 99,3                     | 99,9                      |

\* Data revised.

According to preliminary data, the prices of sold production of industry in January of 2016 were of 0.5% lower than in the previous month. The highest drop of prices was recorded in mining and guarrying of 3.9%, of which in mining of coal and lignite (of 5.6%) as well as in mining of metal ores (of 1.8%). The prices in section electricity, gas, steam and air conditioning supply were lower of 1.2%. Prices in manufacturing were also lower of 0.3%, of which in manufacture of coke and refined petroleum products (of 8.3%). The prices were lower among other things of manufacture of basic metals (of 1.5%), of printing and reproduction of recorded media (of 0.5%), in manufacture of beverages (of 0.2%) as well as of electrical equipment (of 0.1%). The prices in manufacture of metal products reached the level similar to the one recorded in December 2015. However the prices were higher in manufacture of chemicals and chemical products, of other nonmetallic mineral products (by 0.1% each), of food products, of wearing apparel (by 0.2% each), of rubber and plastic products, of machinery and equipment, of furniture, of products of wood, cork, straw and wicker (by 0.3% each), of pharmaceutical products, of textiles (by 0.4% each), of computer, electronic and optical products (by 0.5%), of leather and related products (by 0.8%), of other transport equipment (by 0.9%), of paper and paper products (by 1.0%) as well as of motor vehicles, trailers and semi-trailers (by 1.1%). The prices in section water supply; sewerage, waste management and remediation activities increased by 0,5%.

In January of 2016 the prices of sold production of industry were of 1.2% lower than a year earlier. The drop of prices was recorded in sections: mining and quarrying (of 8.4%), electricity, gas, steam and air conditioning supply (of 1.7%) and in manufacturing (of 0.9%). The prices increased in section water supply; sewerage, waste management and remediation activities (by 0.5%).

It is estimated that the **prices of construction and assembly production** in January of 2016 were of 0.1% lower that in the previous month. A drop of prices was recorded in construction of buildings, in civil engineering (of 0.2% each), however price in specialised construction activities reached the level similar to the one recorded in the December 2015.

In comparison to January of the previous year, the prices of construction and assembly production fell of 0.7%.