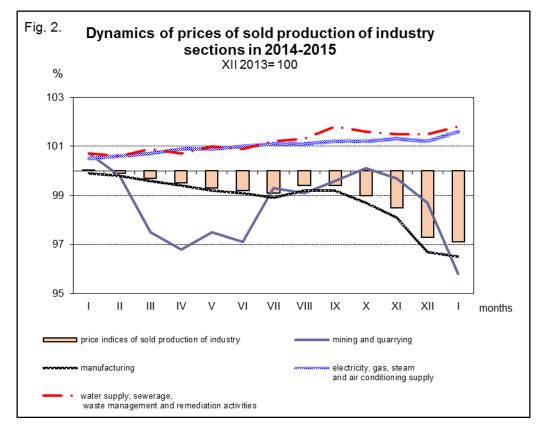

## PRICE INDICES OF SOLD PRODUCTION OF INDUSTRY AND CONSTRUCTION AND ASSEMBLY PRODUCTION in January 2015

| Specification                                                             | December 2014             |                                     | Jan<br>December<br>2014 | January 2015             |                           |
|---------------------------------------------------------------------------|---------------------------|-------------------------------------|-------------------------|--------------------------|---------------------------|
|                                                                           | November<br>2014=<br>=100 | corresponding period<br>of 2013=100 |                         | January<br>2014=<br>=100 | December<br>2014=<br>=100 |
| PRICE INDICES OF SOLD PRODUCTION OF INDUSTRY                              |                           |                                     |                         |                          |                           |
| TOTAL                                                                     | 98.8*                     | 97.3*                               | 98.5                    | 97.1                     | 99.8                      |
| Mining and quarrying                                                      | 99.0*                     | 98.7*                               | 95.3                    | 95.2                     | 97.1                      |
| Manufacturing                                                             | 98.6*                     | 96.7*                               | 98.3*                   | 96.6                     | 99.8                      |
| Electricity, gas, steam and air conditioning supply                       | 99.9                      | 101.2                               | 101.1                   | 101.1                    | 100.4                     |
| Water supply; sewerage,<br>waste management and<br>remediation activities | 100.0                     | 101.5                               | 101.2                   | 101.1                    | 100.3                     |
| PRICE INDICES OF CONSTRUCTION AND ASSEMBLY PRODUCTION                     |                           |                                     |                         |                          |                           |
| TOTAL                                                                     | 99.9                      | 99.2                                | 98.8                    | 99.5                     | 99.9                      |

\* Data revised.

According to preliminary data, the prices of sold production of industry in January of 2015 were of 0.2% lower than in the previous month. The highest drop of prices was recorded in mining and guarrying (of 2.9%), of which in mining of metal ores (of 9.1%) but the growth of prices was recorded in mining of coal and lignite (by 0.1%). Prices in manufacturing were also lower (of 0.2%), of which in manufacture of coke and refined petroleum products (of 8.3%). The prices were lower among other things of printing and reproduction of recorded media (of 1.0%), in manufacture of rubber and plastic products (of 0.2%) as well as of food products (of 0.1%). The prices in manufacture of products of wood, cork, straw and wicker reached the level similar to the one recorded in the previous month. However the prices were higher among other things in manufacture of chemicals and chemical products, of furniture, of leather and related products (by 0.1% each), of other non-metallic mineral products, of machinery and equipment, of beverages (by 0.2% each), of metal products, of wearing apparel (by 0.3% each), of pharmaceutical products (by 0.4%), of electrical equipment, of textiles (by 0.5% each), of computer, electronic and optical products (by 0.9%), of paper and paper products (by 1.0%), of basic metals (by 1.1%), of other transport equipment (by 1.3%) as well as of motor vehicles, trailers and semi-trailers (by 1.6%). The prices in section water supply; sewerage, waste management and remediation activities increased by 0,3% and in section electricity, gas, steam and air conditioning supply - by 0.4%.

In January of 2015 the prices of sold production of industry were of 2.9% lower than a year earlier. The drop of prices was recorded in mining and quarrying (of 4.8%) and in manufacturing (of 3.4%) The prices increased in sections: electricity, gas, steam and air conditioning supply as well as water supply; sewerage, waste management and remediation activities (by 1.1% each).