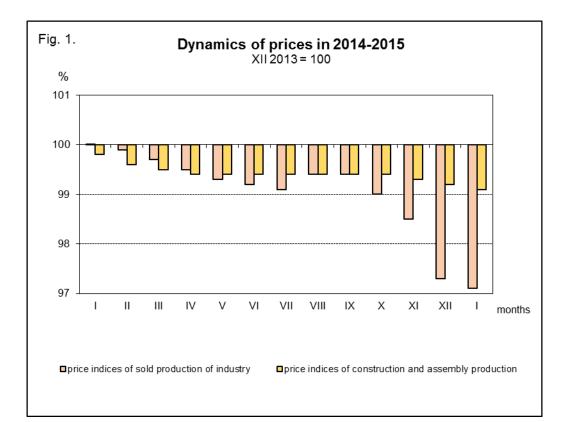

## PRICE INDICES OF SOLD PRODUCTION OF INDUSTRY AND CONSTRUCTION AND ASSEMBLY PRODUCTION in January 2015

| Specification                                                             | December 2014             |                                     | Jan<br>December<br>2014 | January 2015             |                           |
|---------------------------------------------------------------------------|---------------------------|-------------------------------------|-------------------------|--------------------------|---------------------------|
|                                                                           | November<br>2014=<br>=100 | corresponding period<br>of 2013=100 |                         | January<br>2014=<br>=100 | December<br>2014=<br>=100 |
| PRICE INDICES OF SOLD PRODUCTION OF INDUSTRY                              |                           |                                     |                         |                          |                           |
| TOTAL                                                                     | 98.8*                     | 97.3*                               | 98.5                    | 97.1                     | 99.8                      |
| Mining and quarrying                                                      | 99.0*                     | 98.7*                               | 95.3                    | 95.2                     | 97.1                      |
| Manufacturing                                                             | 98.6*                     | 96.7*                               | 98.3*                   | 96.6                     | 99.8                      |
| Electricity, gas, steam and air conditioning supply                       | 99.9                      | 101.2                               | 101.1                   | 101.1                    | 100.4                     |
| Water supply; sewerage,<br>waste management and<br>remediation activities | 100.0                     | 101.5                               | 101.2                   | 101.1                    | 100.3                     |
| PRICE INDICES OF CONSTRUCTION AND ASSEMBLY PRODUCTION                     |                           |                                     |                         |                          |                           |
| TOTAL                                                                     | 99.9                      | 99.2                                | 98.8                    | 99.5                     | 99.9                      |

\* Data revised.

According to preliminary data, the prices of sold production of industry in January of 2015 were of 0.2% lower than in the previous month. The highest drop of prices was recorded in mining and guarrying (of 2.9%), of which in mining of metal ores (of 9.1%) but the growth of prices was recorded in mining of coal and lignite (by 0.1%). Prices in manufacturing were also lower (of 0.2%), of which in manufacture of coke and refined petroleum products (of 8.3%). The prices were lower among other things of printing and reproduction of recorded media (of 1.0%), in manufacture of rubber and plastic products (of 0.2%) as well as of food products (of 0.1%). The prices in manufacture of products of wood, cork, straw and wicker reached the level similar to the one recorded in the previous month. However the prices were higher among other things in manufacture of chemicals and chemical products, of furniture, of leather and related products (by 0.1% each), of other non-metallic mineral products, of machinery and equipment, of beverages (by 0.2% each), of metal products, of wearing apparel (by 0.3% each), of pharmaceutical products (by 0.4%), of electrical equipment, of textiles (by 0.5% each), of computer, electronic and optical products (by 0.9%), of paper and paper products (by 1.0%), of basic metals (by 1.1%), of other transport equipment (by 1.3%) as well as of motor vehicles, trailers and semi-trailers (by 1.6%). The prices in section water supply; sewerage, waste management and remediation activities increased by 0,3% and in section electricity, gas, steam and air conditioning supply - by 0.4%.

In January of 2015 the prices of sold production of industry were of 2.9% lower than a year earlier. The drop of prices was recorded in mining and quarrying (of 4.8%) and in manufacturing (of 3.4%) The prices increased in sections: electricity, gas, steam and air conditioning supply as well as water supply; sewerage, waste management and remediation activities (by 1.1% each).

It is estimated that the **prices of construction and assembly production** in January of 2015 were of 0.1% lower that in the previous month. A drop of prices was recorded in construction of buildings, in civil engineering (of 0.1% each), however price in specialised construction activities reached the level similar to the one recorded in the previous month.

In comparison to January of the previous year, the prices of construction and assembly production fell of 0.5%.