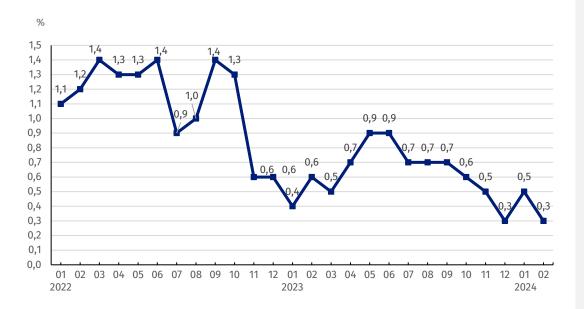

Chart 1. Prices changes of construction and assembly production in 2022-2024 in relation to the previous period

In February 2024 the prices of construction and assembly production increased in relation to previous month by 0.3%