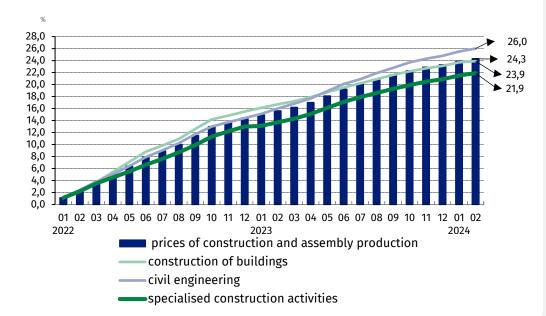

In February 2024 in comparison with January 2024 the growth of prices was recorded in civil engineering — by 0.4%, specialised construction activities — by 0.3% and construction of buildings — by 0.2%.

In comparison with February 2023 the increase of prices was noticed in civil engineering — by 8.5%, in specialised construction activities — by 7.2%, and in construction of buildings — by 6.5%.

Table 1. Price indices of construction and assembly production in January and February 2024

Chart 3. Prices changes of production and assembly construction by divisions NACE in 2022–2024 in relation to December 2021

In relation to December 2021 the prices of civil engineering rose the most

In case of quoting Statistics Poland data. please provide information: "Source of data: Statistics Poland". and in case of publishing calculations made on data published by Statistics Poland. please include the following disclaimer: "Own study based on figures from Statistics Poland".