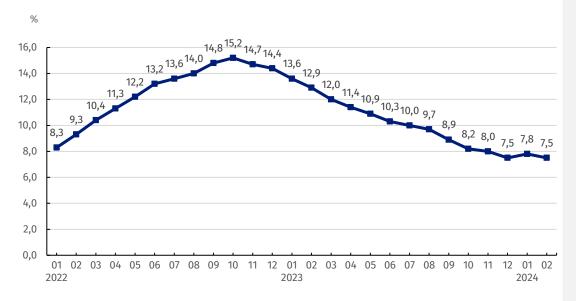

## Price indices of construction and assembly production in February 2024

20.03.2024

**介7.5%** 

the growth of producer prices in construction in comparison with February 2023 According to preliminary data, in February 2024 the prices of construction and assembly production in comparison with the corresponding month of the previous year increased by 7.5%, as well as in comparison with January 2024 by 0.3%.

Chart 2. Prices changes of construction and assembly production in 2022-2024 in relation to the corresponding period of the previous year

In February 2024, the prices of construction and assembly production were higher by 7.5% annually