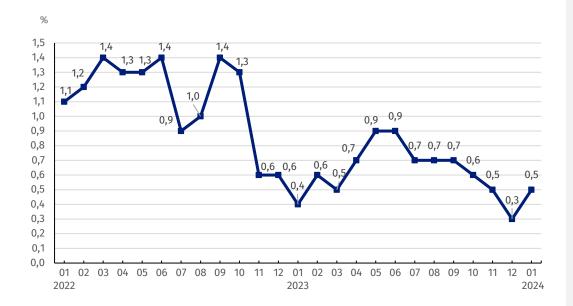

Chart 1. Prices changes of construction and assembly production in 2022-2024 in relation to the previous period

In January 2024 the prices of construction and assembly production increased in relation to previous month by 0.5%