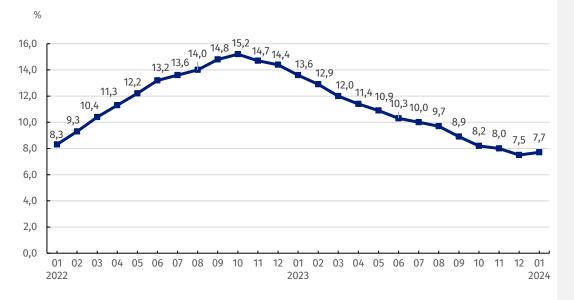

Chart 2. Prices changes of construction and assembly production in 2022-2024 in relation to the corresponding period of the previous year

In January 2024, the prices of construction and assembly production were higher by 7.7% annually