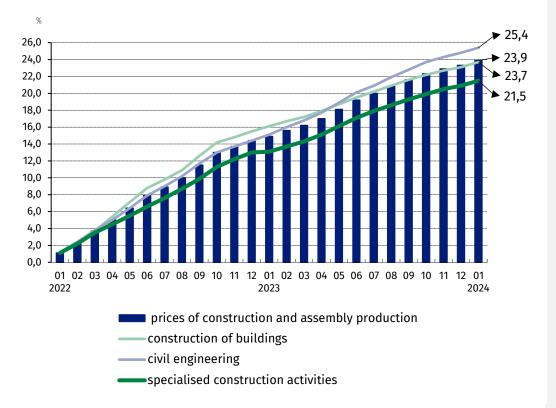

Chart 3. Prices changes of production and assembly construction by divisions NACE in 2022–2024 in relation to December 2021

In relation to December 2021 the prices of civil engineering rose the most

In case of quoting Statistics Poland data. please provide information: "Source of data: Statistics Poland". and in case of publishing calculations made on data published by Statistics Poland. please include the following disclaimer: "Own study based on figures from Statistics Poland".