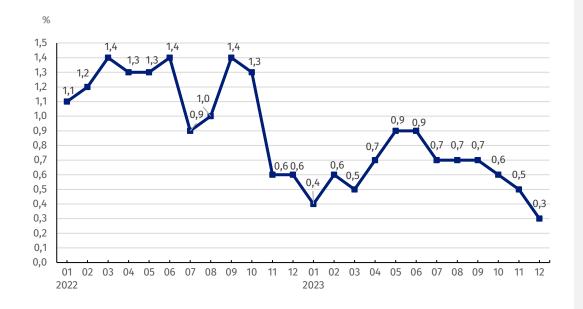

<sup>\*</sup> Data revised.

Chart 1. Prices changes of construction and assembly production in 2022-2023 in relation to the previous period

In December 2023 the prices of construction and assembly production increased in relation to previous month by 0.3%

In December 2023 in comparison with November 2023 the growth of prices was recorded in civil engineering – by 0.4%, and in specialised construction activities as well as in construction of buildings — by 0.3%.

## Price indices of construction and assembly production in December 2023

19.01.2024

**介7.5%** 

the growth of producer prices in construction in comparison with December 2022 According to preliminary data, in December 2023 the prices of construction and assembly production in comparison with the corresponding month of the previous year increased by 7.5%, as well as in comparison with November 2023 by 0.3%.