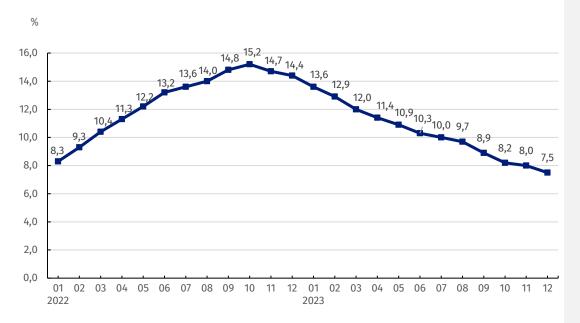

Chart 2. Prices changes of construction and assembly production in 2022-2023 in relation to the same period of the previous year

Since October 2022, a downward trend has been observed in the annual price dynamics of construction and assembly production

In comparison with December 2022 the increase of prices was noticed in civil engineering — by 8.8%, in specialised construction activities— by 6.8%, and in construction of buildings — by 6.4%.

Table 1. Price indices of construction and assembly production in November and December 2023