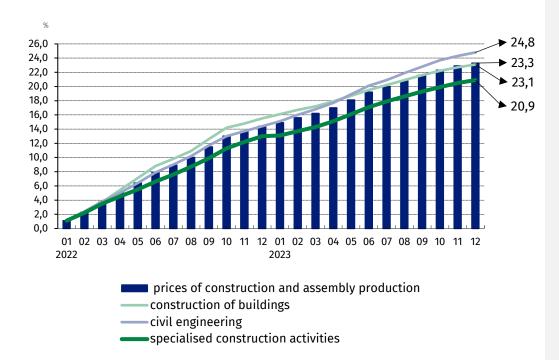

Chart 3. Prices changes of production and assembly construction by divisions NACE in 2022–2023 in relation to December 2021

In relation to December 2021 the prices of civil engineering rose the most

In case of quoting Statistics Poland data, please provide information: "Source of data: Statistics Poland", and in case of publishing calculations made on data published by Statistics Poland, please include the following disclaimer: "Own study based on figures from Statistics Poland".