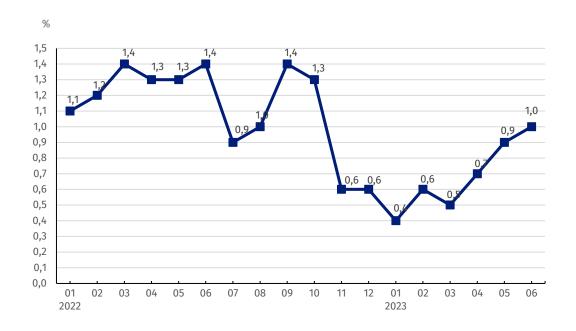

<sup>\*</sup> Data revised.

Chart 1. Prices changes of construction and assembly production in 2022-2023 in relation to the previous period

In June 2023 the prices of construction and assembly production increased in relation to previous month by 1.0%