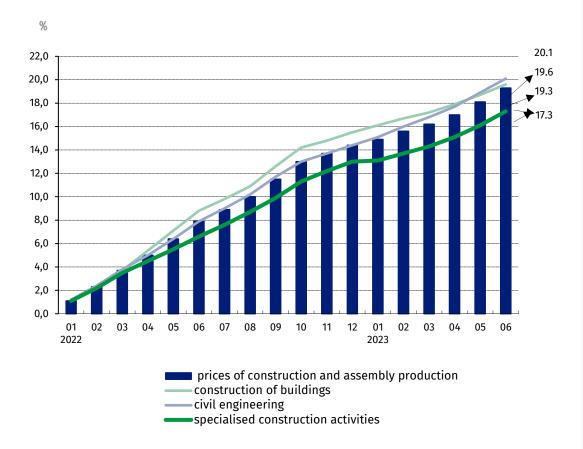

Chart 3. Prices changes of production and assembly construction by divisions NACE in 2022 – 2023 in relation to December 2021

In relation to December 2021 the prices of civil engineering as well as of construction of buildings rose the most