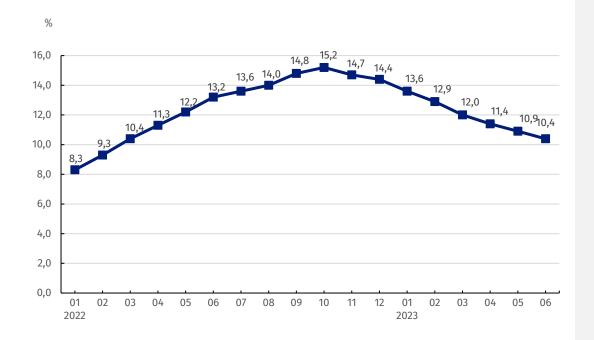

Chart 2. Prices changes of construction and assembly production in 2022–2023 in relation to he same period of the previous year

Since October 2022, a downward trend has been observed in the annual price dynamics of construction and assembly production