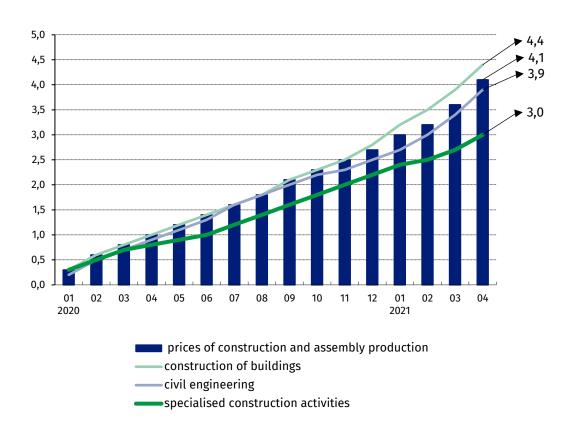

### Chart 3. Prices changes of production and assembly construction by divisions NACE in 2020-2021 in relation to December 2019 (in %)

Starting from January 2020 the highest prices growth is recorded in construction of buildings

In comparison with April 2020 the increase of prices was noticed in construction of buildings by 3.3% as well as in civil engineering by 3.0% and in specialised construction activities - by 2.2%.

|                                     | 03 2021     |                                  | 04 2021 |             |             | 01-04 2021        |
|-------------------------------------|-------------|----------------------------------|---------|-------------|-------------|-------------------|
| SPECIFICATION                       | 02 2021=100 | corresponding period<br>2020=100 |         | 03 2021=100 | 12 2020=100 | 01-04<br>2020=100 |
| TOTAL                               | 100.4       | 102.6                            | 102.9   | 100.5       | 101.4       | 102.6             |
| Construction of buildings           | 100.4       | 103.0                            | 103.3   | 100.5       | 101.6       | 102.9             |
| Civil engineering                   | 100.4       | 102.6                            | 103.0   | 100.5       | 101.4       | 102.6             |
| Specialised construction activities | 100.2       | 102.0                            | 102.2   | 100.3       | 100.8       | 102.0             |