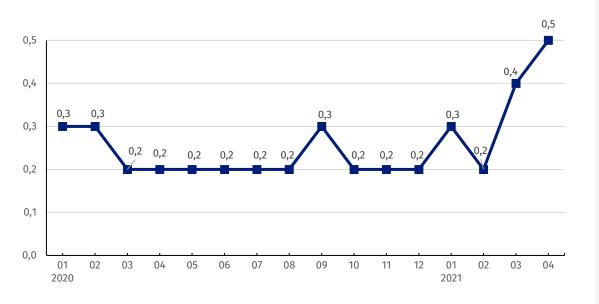

## Chart 1. Prices changes of construction and assembly production in 2020-2021 in relation to the previous period ( in %)

Chart 2. Prices changes of construction and assembly production in 2020-2021 in relation to the same period of the previous year (in %)

In April 2021 the highest prices growth of construction and assembly production compared to the previous month has been recorded since 2020

In April 2021 the prices of construction and assembly production increased in annual term by 2.9%

In April 2021 in comparison with March 2021 the growth of prices was recorded in construction of buildings and in civil engineering by 0.5% each as well as in specialised construction activities - by 0.3%.