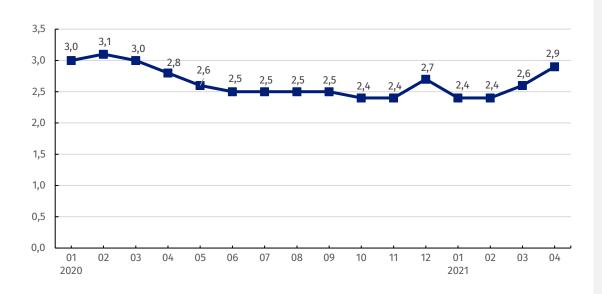

## Chart 1. Prices changes of construction and assembly production in 2020-2021 in relation to the previous period ( in %)

Chart 2. Prices changes of construction and assembly production in 2020-2021 in relation to the same period of the previous year (in %)

In April 2021 the highest prices growth of construction and assembly production compared to the previous month has been recorded since 2020

In April 2021 the prices of construction and assembly production increased in annual term by 2.9%

# Price indices of construction and assembly production in April 2021

21.05.2021

**NEWS RELEASES** 

According to preliminary data, in April 2021 the prices of construction and assembly production in comparison with the corresponding month of the previous year increased by 2.9%, and in comparison with March 2021 - by 0.5%.