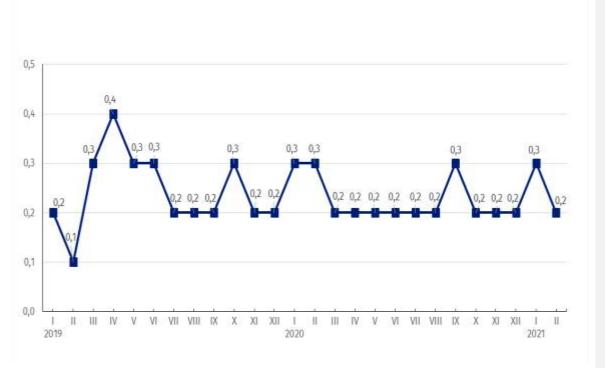

## Chart 1. Prices changes of construction and assembly production in 2019-2021 in relation to the previous period ( in %)

Chart 2. Prices changes of construction and assembly production in 2019-2021 in relation to the same period of the previous year (in %)

In February 2021 the prices of construction and assembly production increased compared to the previous month by 0.2%

In February 2021, similar to January 2021, the prices of construction and assembly production increased in annual term by 2.4%