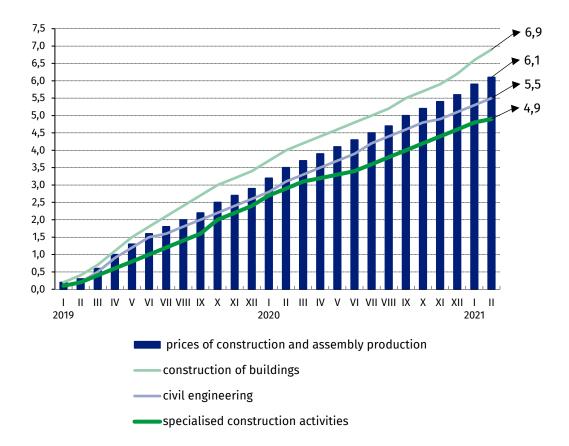

## Chart 3. Prices changes of production and assembly construction by divisions NACE in 2019-2021 in relation to December 2018 (in %)

Starting from January 2019 the highest prices growth is recorded in construction of buildings