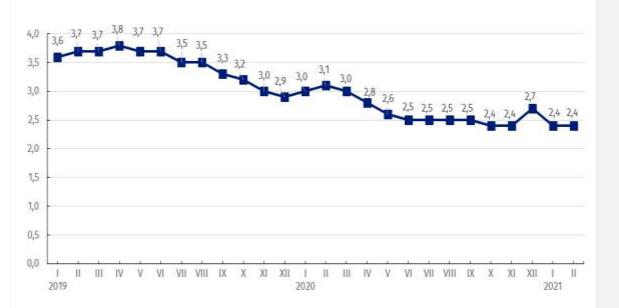

## Chart 1. Prices changes of construction and assembly production in 2019-2021 in relation to the previous period ( in %)

Chart 2. Prices changes of construction and assembly production in 2019-2021 in relation to the same period of the previous year (in %)

In February 2021 the prices of construction and assembly production increased compared to the previous month by 0.2%

In February 2021, similar to January 2021, the prices of construction and assembly production increased in annual term by 2.4%