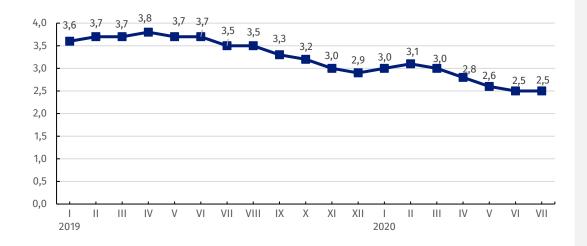

Chart 2. Prices changes of construction and assembly production in 2019-2020 in relation to the same period of the previous year (in %)

In July 2020, same in June this year, the prices of construction and assembly production increased in annual term by 2.5%