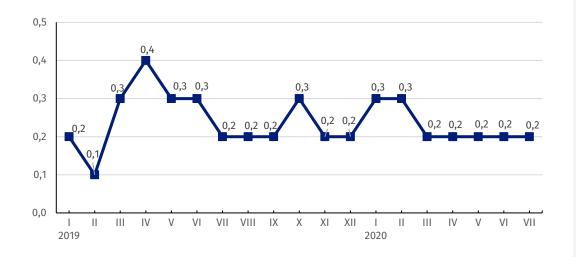

<sup>\*</sup> Data revised.

Chart 1. Prices changes of construction and assembly production in 2019-2020 in relation to the previous period ( in %)

In July 2020, the growth of prices of construction and assembly production in comparison with the previous period remained at the level observed in the last four months and amounted to 0.2%