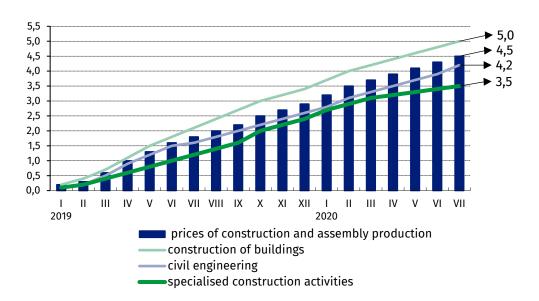

Chart 3. Prices changes of production and assembly construction by divisions NACE in 2019-2020 in relation to December 2018 (in %)

In July this year in relation to December 2018 the highest prices growth was recorded in division of construction of buildings