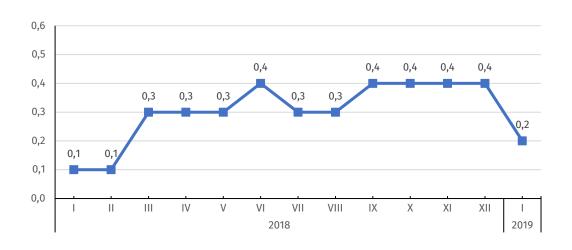

# Price indices of construction and assembly production in January 2019

20.02.2019

**NEWS RELEASES** 

According to preliminary data in January 2019 the prices of construction and assembly production were higher by 0.2% in comparison to December 2018 and by 3.7% in comparison to January 2018.

In comparison to the previous month the growth of prices was recorded in construction of buildings as well as in specialised construction activities (by 0.2% each). The prices in civil engineering remained unchanged in comparison to the previous month.

### Chart 1. Prices of construction and assembly production (change in% to the previous period)

2