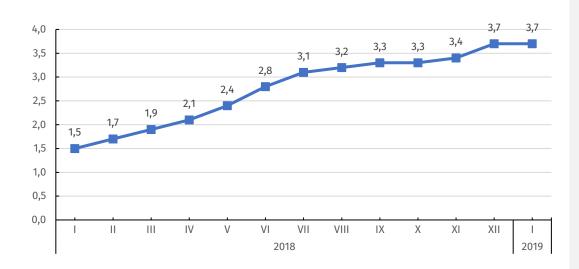

# Price indices of construction and assembly production in January 2019

20.02.2019

**NEWS RELEASES** 

According to preliminary data in January 2019 the prices of construction and assembly production were higher by 0.2% in comparison to December 2018 and by 3.7% in comparison to January 2018.

In comparison to January 2018 the increase of prices was noticed in construction of buildings (by 4.3%), in civil engineering (by 3.6%) as well as in specialised construction activities (by 2.9%).