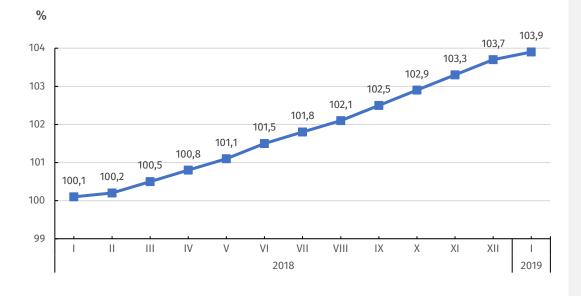

### Chart 3. Prices of production and assembly construction in 2018-2019 (XII 2017 = 100)