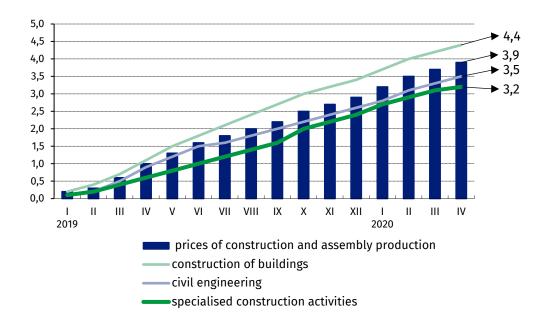

Chart 3. Prices changes of production and assembly construction by divisions NACE in 2019-2020 in relation to XII 2018 (in %)

In April this year in relation to XII 2018 the highest prices growth in division of construction of buildings was recorded