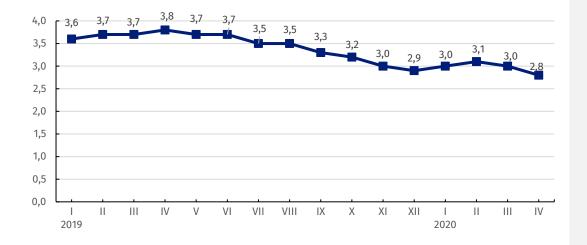

Chart 2. Prices changes of construction and assembly production in 2019-2020 in relation to the same period of the previous year (in %)

In April this year the prices of construction and assembly production in annual term increased by 2.8%