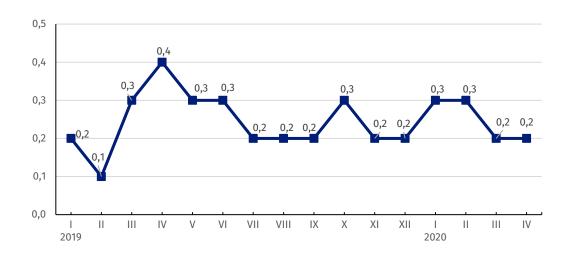

<sup>\*</sup> Data revised.

Chart 1. Prices changes of construction and assembly production in 2019-2020 in relation to the previous period ( in %)

In April 2020, same as in March this year, the prices of construction and assembly production increased by 0.2% in comparison with the previous month