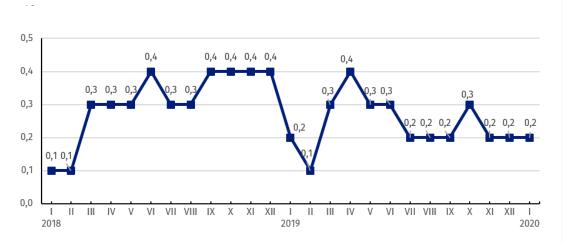

In comparison with the previous month the growth of prices was recorded in construction of buildings as well as in civil engineering (by 0.2% each). The prices in specialised construction activities increased (by 0.1%).

<sup>\*</sup> Data revised.

Chart 1. Prices changes of construction and assembly production in 2018-2020 in relation to the previous period (in %)

In January 2020, same as in November and in December last year, the prices of construction and assembly production were by 0.2% higher compared to the previous month