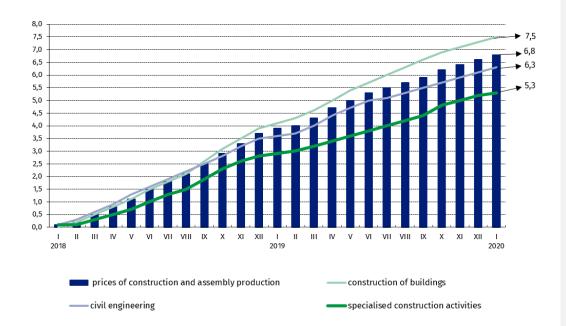

Chart 3. Prices changes of production and assembly construction in 2018-2020 in relation to XII 2017 (in %)

Chart 4. Prices changes of production and assembly construction by divisions NACE in 2018-2020 in relation to XII 2017 (in %)