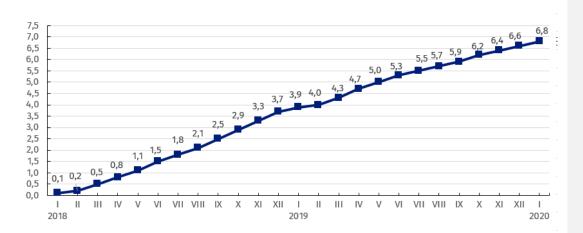

Chart 3. Prices changes of production and assembly construction in 2018-2020 in relation to XII 2017 (in %)

Chart 4. Prices changes of production and assembly construction by divisions NACE in 2018-2020 in relation to XII 2017 (in %)