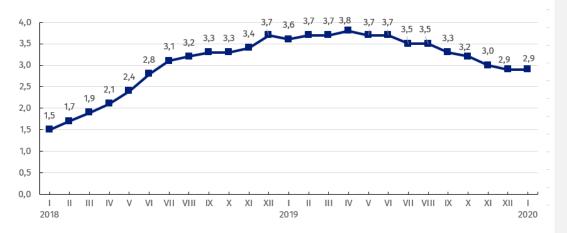

In comparison with January 2019 the increase of prices was noticed in construction of buildings (by 3.4%), in civil engineering (by 2.7%) as well as in specialised construction activities (by 2.4%).

Table 1. Price indices of construction and assembly production in January 2020

Chart 2. Prices changes of construction and assembly production in 2018-2020 in relation to the same period of the previous year (in %)

In the second consecutive month, the prices of construction and assembly production in annual term increased by 2.9%