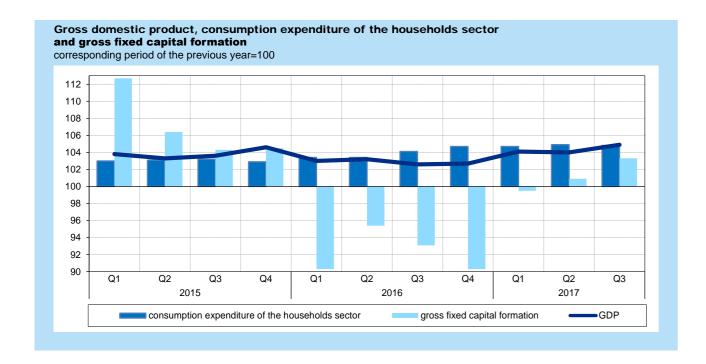

### Introduction

In the period of January-September 2017, upward tendencies were observed in the basic areas of the economy. According to the Spreliminary estimate, in the 3rd quarter of 2017, the gross domestic product (at annual average constant prices of the previous year) was by 4.9% higher than in the corresponding period of the previous year (against an increase of 4.1% and 4.0% in 1st and 2nd quarter of 2017, respectively). After eliminating the influence of seasonal factors, the gross domestic product (at constant prices with the reference year 2010) grew in real terms by 5.2% as compared to 3rd guarter of 2016.