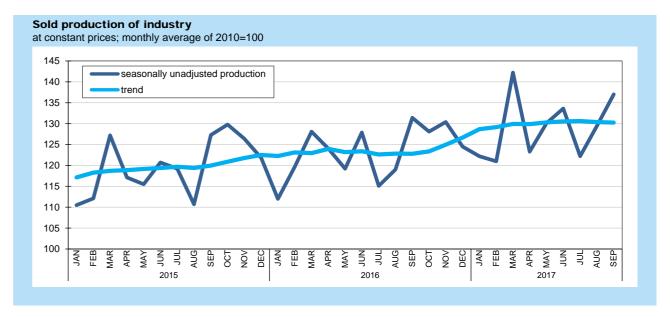

- Prices of consumer goods and services were by 1.9% higher than in the previous year. In September 2017 an increase in prices, in annual terms, has strengthened and in the 3rd quarter of 2017 was slightly faster than in the 2nd one. An acceleration of growth rate of prices of food and non-alcoholic beverages and slight one prices related to dwelling was observed.
- Producer prices were above the level recorded in the corresponding period in the previous year, when their drop was observed; in the 3rd quarter of 2017 the scale of their increase was similar to the one noted in the 2nd one.
- Sold production of industry increased by 5.9% in annual terms. Among the main industrial groupings the sales of all types of goods grew, of which the highest growth was in capital and intermediate goods.
- Construction and assembly production was by 13.0% higher than in the corresponding period of the previous year. A growth was observed in all three construction divisions, of which higher than average in entities dealing mainly with civil engineering.