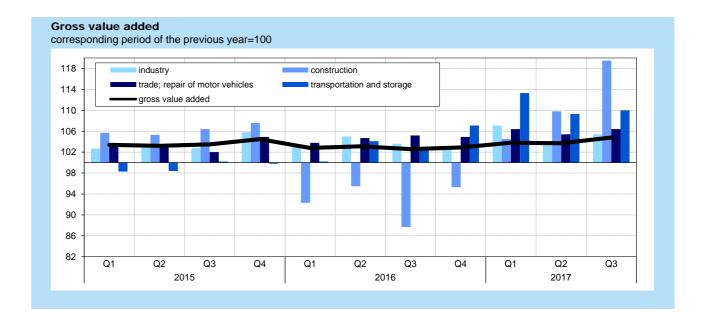

- Prices of consumer goods and services were by 1.9% higher than in the previous year. In September 2017 an increase in prices, in annual terms, has strengthened and in the 3rd quarter of 2017 was slightly faster than in the 2nd one. An acceleration of growth rate of prices of food and non-alcoholic beverages and slight one prices related to dwelling was observed.
- Producer prices were above the level recorded in the corresponding period in the previous year, when their drop was observed; in the 3rd quarter of 2017 the scale of their increase was similar to the one noted in the 2nd one.
- Sold production of industry increased by 5.9% in annual terms. Among the main industrial groupings the sales of all types of goods grew, of which the highest growth was in capital and intermediate goods.
- Construction and assembly production was by 13.0% higher than in the corresponding period of the previous year. A growth was observed in all three construction divisions, of which higher than average in entities dealing mainly with civil engineering.