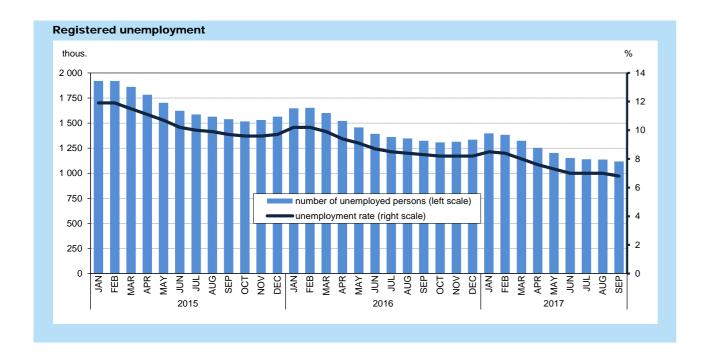

In the enterprise sector<sup>2</sup>, the average paid employment increased, in annual terms, to a greater extent than the year before. In the 3rd quarter of 2017, the growth rate was slightly faster than in the two previous periods of 2017. The registered unemployment rate decreased to 6.8% at the end of September 2017. Inflow of registered unemployment in the period of three quarters of 2017 was significantly lower than in the corresponding period of 2016, simultaneously the number of people removed from unemployment rolls decreased.

The number of unemployed persons registered in labour offices, at the end of September 2017, reached the level of 111.7 thous., i.e. decreased, in annual terms, by 15.6%, i.e. by 207 thous. The registered unemployment rate amounted to 6.8%, i.e. it was lower by 1.5 percentage points than in the previous year .