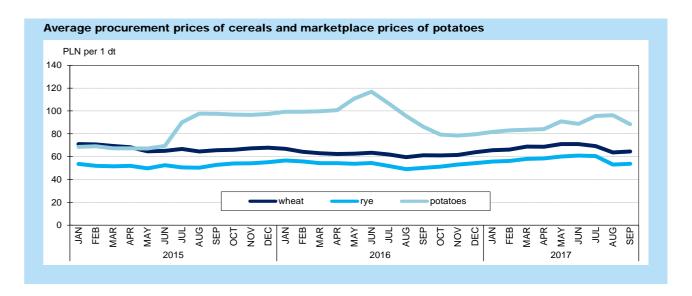

- Retail sales increase by 7.2% in annual terms and in September 2017 grew by 7.5%, respectively.
- On the agricultural market, at supply higher than a year before, the procurement prices of most of basic agricultural products were higher than the level noted in the corresponding period of the previous year. Only the procurement prices of potatoes and poultry for slaughter were lower. The price relations on market of pigs and cereals still did not ensure profitability of pigs fattening.
- In the foreign trade turnover, a higher growth in imports than exports, in annual terms, was observed. The exchange closed with positive balance, lower than a year before. The value of turnover with all groups of countries increased. In the period of January-September 2017, the terms of trade index in total turnover was unfavourable and amounted to 99.6 (against 101.4 a year before).
- Non-financial enterprises recorded better financial results than in the corresponding period of the previous year. The basic economic and financial relations of these units were similar to the those in the period of three guarters of 2016. The share of enterprises reporting net profit in the total number of surveyed enterprises decreased. Financial results of exporters were higher than a year before. Their basic economic and financial relations became slightly worse, but better than those for entities in total.
- Investment outlays of the surveyed enterprises (at constant prices) were by 1.0% lower than in the period of January-September 2016 (against a drop of 9.1% a year before). Enterprises in total started more new investments than a year before, and their estimated value significantly exceeded the one noted in the period of January-September
- · The state budget revenue amounted to PLN 262.3 bn, and expenditure - to PLN 258.5 bn (i.e. 80.6% and 67.2% of the amount assumed in the budget act for 2017, respectively). A surplus was noted in the amount of PLN 3.8 bn against the deficit of PLN 20.6 bn a year before.