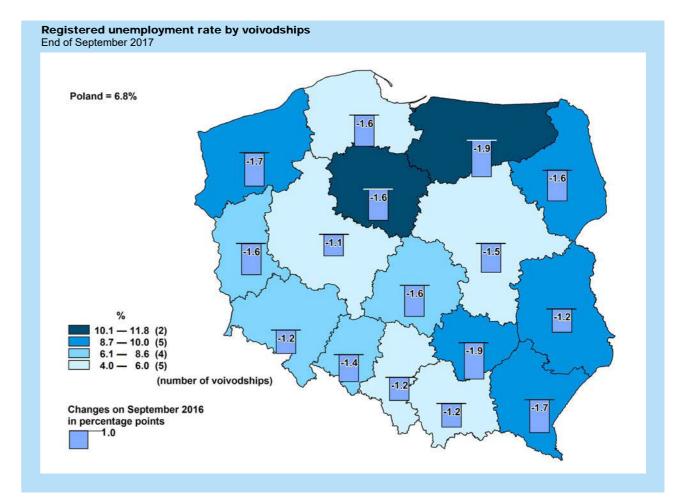

Unemployment rate in voivodships, at the end of September 2017, ranged from 4.0% in wielkopolskie to 11.8% in warmińsko-mazurskie. In comparison to September of 2016, the unemployment rate decreased in all voivodships, to the greatest extent in warmińsko-mazurskie and świetokrzyskie (by 1.9 percentage points each), and to the smallest extent – in wielkopolskie (by 1.1 percentage points).