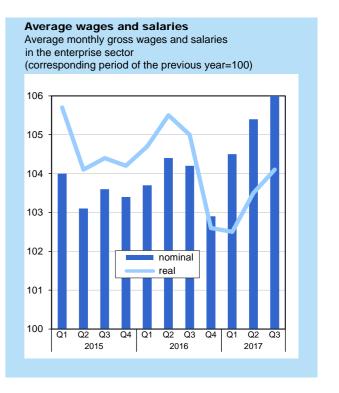

In the enterprise sector<sup>6</sup>, the average monthly gross wages and salaries increased to a greater extent than in the previous year. In subsequent quarters of 2017, dynamics of wages were gradually strengthening. With an increase in consumer prices, the real gross wages and salaries grew to a smaller extent than in the corresponding period of 2016. The growth of the nominal retirement and other pensions in both systems was, in annual terms, slightly higher than a year before, but slower than wages and salaries. Purchasing power of retirement and other pensions from the non-agricultural social security system was slightly higher than the one observed in the previous year, and of farmers – it decreased.