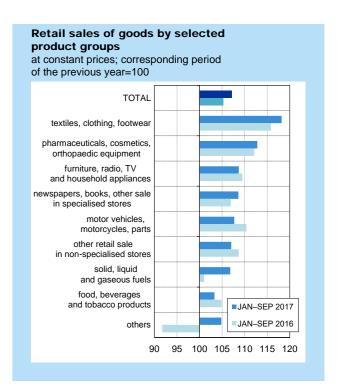

- Retail sales increase by 7.2% in annual terms and in September 2017 grew by 7.5%, respectively.
- On the agricultural market, at supply higher than a year before, the procurement prices of most of basic agricultural products were higher than the level noted in the corresponding period of the previous year. Only the procurement prices of potatoes and poultry for slaughter were lower. The price relations on market of pigs and cereals still did not ensure profitability of pigs fattening.
- In the foreign trade turnover, a higher growth in imports than exports, in annual terms, was observed. The exchange closed with positive balance, lower than a year before. The value of turnover with all groups of countries increased. In the period of January-September 2017, the terms of trade index in total turnover was unfavourable and amounted to 99.6 (against 101.4 a year before).
- Non-financial enterprises recorded better financial results than in the corresponding period of the previous year. The basic economic and financial relations of these units were similar to the those in the period of three guarters of 2016. The share of enterprises reporting net profit in the total number of surveyed enterprises decreased. Financial results of exporters were higher than a year before. Their basic economic and financial relations became slightly worse, but better than those for entities in total.
- Investment outlays of the surveyed enterprises (at constant prices) were by 1.0% lower than in the period of January-September 2016 (against a drop of 9.1% a year before). Enterprises in total started more new investments than a year before, and their estimated value significantly exceeded the one noted in the period of January-September
- · The state budget revenue amounted to PLN 262.3 bn, and expenditure - to PLN 258.5 bn (i.e. 80.6% and 67.2% of the amount assumed in the budget act for 2017, respectively). A surplus was noted in the amount of PLN 3.8 bn against the deficit of PLN 20.6 bn a year before.