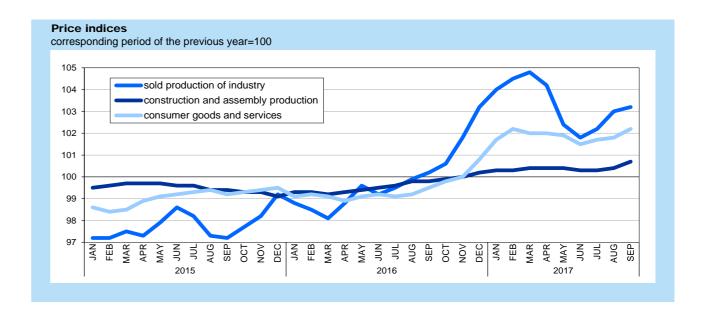

- Prices of consumer goods and services were by 1.9% higher than in the previous year. In September 2017 an increase in prices, in annual terms, has strengthened and in the 3rd quarter of 2017 was slightly faster than in the 2nd one. An acceleration of growth rate of prices of food and non-alcoholic beverages and slight one prices related to dwelling was observed.
- Producer prices were above the level recorded in the corresponding period in the previous year, when their drop was observed; in the 3rd quarter of 2017 the scale of their increase was similar to the one noted in the 2nd one.
- Sold production of industry increased by 5.9% in annual terms. Among the main industrial groupings the sales of all types of goods grew, of which the highest growth was in capital and intermediate goods.
- Construction and assembly production was by 13.0% higher than in the corresponding period of the previous year. A growth was observed in all three construction divisions, of which higher than average in entities dealing mainly with civil engineering.