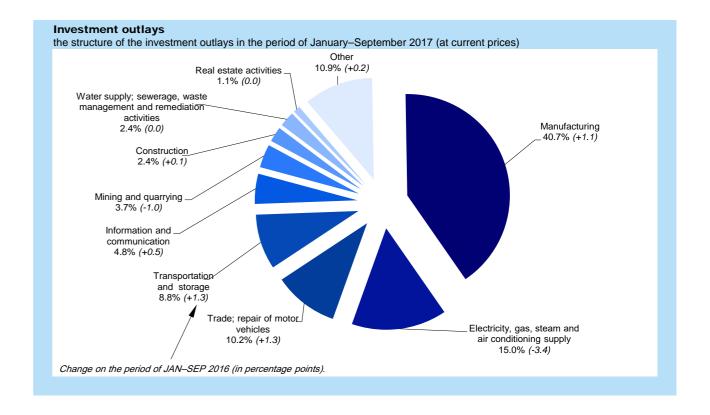

- Retail sales increase by 7.2% in annual terms and in September 2017 grew by 7.5%, respectively.
- On the agricultural market, at supply higher than a year before, the procurement prices of most of basic agricultural products were higher than the level noted in the corresponding period of the previous year. Only the procurement prices of potatoes and poultry for slaughter were lower. The price relations on market of pigs and cereals still did not ensure profitability of pigs fattening.
- In the foreign trade turnover, a higher growth in imports than exports, in annual terms, was observed. The exchange closed with positive balance, lower than a year before. The value of turnover with all groups of countries increased. In the period of January-September 2017, the terms of trade index in total turnover was unfavourable and amounted to 99.6 (against 101.4 a year before).
- Non-financial enterprises recorded better financial results than in the corresponding period of the previous year. The basic economic and financial relations of these units were similar to the those in the period of three guarters of 2016. The share of enterprises reporting net profit in the total number of surveyed enterprises decreased. Financial results of exporters were higher than a year before. Their basic economic and financial relations became slightly worse, but better than those for entities in total.
- Investment outlays of the surveyed enterprises (at constant prices) were by 1.0% lower than in the period of January-September 2016 (against a drop of 9.1% a year before). Enterprises in total started more new investments than a year before, and their estimated value significantly exceeded the one noted in the period of January-September
- · The state budget revenue amounted to PLN 262.3 bn, and expenditure - to PLN 258.5 bn (i.e. 80.6% and 67.2% of the amount assumed in the budget act for 2017, respectively). A surplus was noted in the amount of PLN 3.8 bn against the deficit of PLN 20.6 bn a year before.