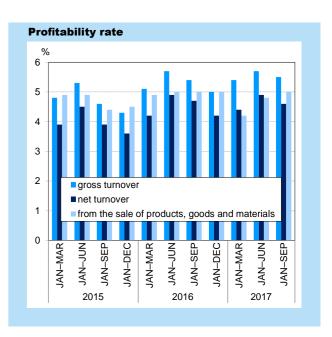

- Retail sales increase by 7.2% in annual terms and in September 2017 grew by 7.5%, respectively.
- On the agricultural market, at supply higher than a year before, the procurement prices of most of basic agricultural products were higher than the level noted in the corresponding period of the previous year. Only the procurement prices of potatoes and poultry for slaughter were lower. The price relations on market of pigs and cereals still did not ensure profitability of pigs fattening.
- In the foreign trade turnover, a higher growth in imports than exports, in annual terms, was observed. The exchange closed with positive balance, lower than a year before. The value of turnover with all groups of countries increased. In the period of January-September 2017, the terms of trade index in total turnover was unfavourable and amounted to 99.6 (against 101.4 a year before).
- Non-financial enterprises recorded better financial results than in the corresponding period of the previous year. The basic economic and financial relations of these units were similar to the those in the period of three guarters of 2016. The share of enterprises reporting net profit in the total number of surveyed enterprises decreased. Financial results of exporters were higher than a year before. Their basic economic and financial relations became slightly worse, but better than those for entities in total.
- Investment outlays of the surveyed enterprises (at constant prices) were by 1.0% lower than in the period of January-September 2016 (against a drop of 9.1% a year before). Enterprises in total started more new investments than a year before, and their estimated value significantly exceeded the one noted in the period of January-September
- · The state budget revenue amounted to PLN 262.3 bn, and expenditure - to PLN 258.5 bn (i.e. 80.6% and 67.2% of the amount assumed in the budget act for 2017, respectively). A surplus was noted in the amount of PLN 3.8 bn against the deficit of PLN 20.6 bn a year before.