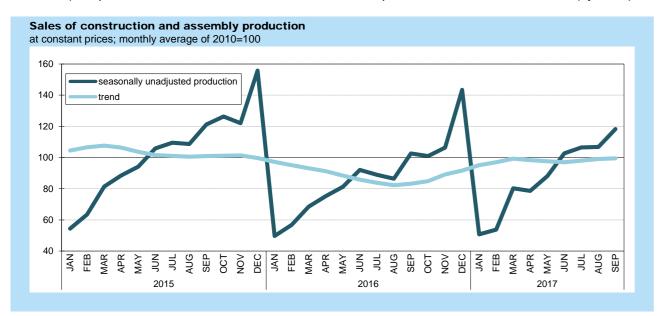

- Prices of consumer goods and services were by 1.9% higher than in the previous year. In September 2017 an increase in prices, in annual terms, has strengthened and in the 3rd quarter of 2017 was slightly faster than in the 2nd one. An acceleration of growth rate of prices of food and non-alcoholic beverages and slight one prices related to dwelling was observed.
- Producer prices were above the level recorded in the corresponding period in the previous year, when their drop was observed; in the 3rd quarter of 2017 the scale of their increase was similar to the one noted in the 2nd one.
- Sold production of industry increased by 5.9% in annual terms. Among the main industrial groupings the sales of all types of goods grew, of which the highest growth was in capital and intermediate goods.
- Construction and assembly production was by 13.0% higher than in the corresponding period of the previous year. A growth was observed in all three construction divisions, of which higher than average in entities dealing mainly with civil engineering.