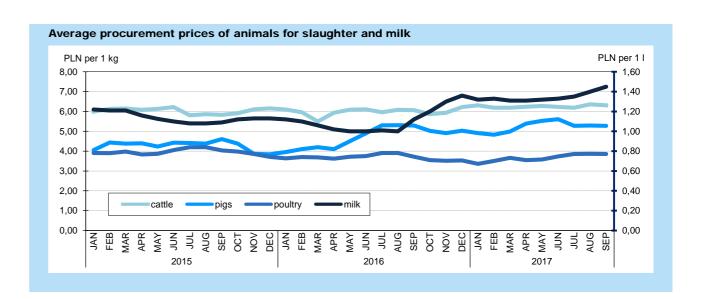

- Retail sales increase by 7.2% in annual terms and in September 2017 grew by 7.5%, respectively.
- On the agricultural market, at supply higher than a year before, the procurement prices of most of basic agricultural products were higher than the level noted in the corresponding period of the previous year. Only the procurement prices of potatoes and poultry for slaughter were lower. The price relations on market of pigs and cereals still did not ensure profitability of pigs fattening.
- In the foreign trade turnover, a higher growth in imports than exports, in annual terms, was observed. The exchange closed with positive balance, lower than a year before. The value of turnover with all groups of countries increased. In the period of January-September 2017, the terms of trade index in total turnover was unfavourable and amounted to 99.6 (against 101.4 a year before).
- Non-financial enterprises recorded better financial results than in the corresponding period of the previous year. The basic economic and financial relations of these units were similar to the those in the period of three guarters of 2016. The share of enterprises reporting net profit in the total number of surveyed enterprises decreased. Financial results of exporters were higher than a year before. Their basic economic and financial relations became slightly worse, but better than those for entities in total.
- Investment outlays of the surveyed enterprises (at constant prices) were by 1.0% lower than in the period of January-September 2016 (against a drop of 9.1% a year before). Enterprises in total started more new investments than a year before, and their estimated value significantly exceeded the one noted in the period of January-September
- · The state budget revenue amounted to PLN 262.3 bn, and expenditure - to PLN 258.5 bn (i.e. 80.6% and 67.2% of the amount assumed in the budget act for 2017, respectively). A surplus was noted in the amount of PLN 3.8 bn against the deficit of PLN 20.6 bn a year before.