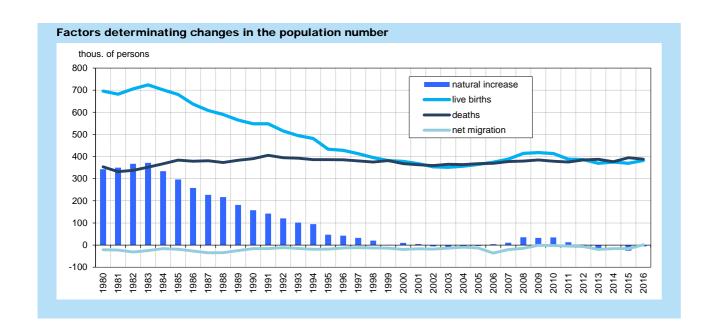

# **Population**

According to preliminary data, at the end of September 2017, the number of population in Poland amounted to approx. 38 436 thous., i.e. by over 2 thous. less in relation to the status of 2016 and by over 3 thous. more as compared to the end of the previous year. The rate of the actual increase in the period of three quarters of 2017, similarly to the year before, amounted to approx. 0.01%. In the period of nine months of 2017, growth was recorded both in the number of births as well as deaths, as compared to the corresponding period of the previous year. It is estimated that a positive net of international migrations for permanent residence remained the same.

In the period of January–September 2017, approx. 306 thous. live births were recorded, i.e. by almost 19 thous. more than a year before. The birth rate increased by 0.6 point and amounted to 10.6‰. Approximately 303 thous. people died, i.e. by over 15 thous. more than in the corresponding period of the previous year. The death rate increased by 0.5 point and amounted to 10.5‰. The positive

natural increase was recorded (the difference between the number of live births and deaths in total), which amounted to over 3 thous. It is estimated, on average the population number increased by 1 person for each 10 thous. people.

In the period of three quarters of 2017, the number of infant deaths, in annual terms, increased slightly – approx. 1.2 thous children below 1 year of age died (by approx. 100 more than a year before). The rate expressing the number of infant deaths per 1000 live births amounted to 4.0‰, i.e. by 0.1 point more than a year before.