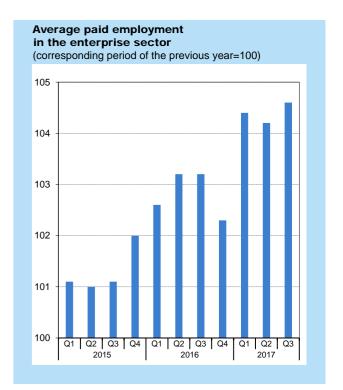

### **Labour Market**

In the period of January–September 2017,the average paid employment in the national economy<sup>1</sup> amounted to 8 729. thous. persons and was by 3.3% higher than in the corresponding period of 2016.

In the enterprise sector<sup>2</sup>, the average paid employment increased, in annual terms, to a greater extent than the year before. In the 3rd quarter of 2017, the growth rate was slightly faster than in the two previous periods of 2017. The registered unemployment rate decreased to 6.8% at the end of September 2017. Inflow of registered unemployment in the period of three quarters of 2017 was significantly lower than in the corresponding period of 2016, simultaneously the number of people removed from unemployment rolls decreased.

The average paid employment in the enterprise sector, in the period of January–September 2017, reached the level of 5 997.4 thous. persons and was by 4.4% higher than a year before (against a growth of 3.0% in the corresponding period of the previous year). The highest increase in employment was recorded in accommodation and catering (by 9.8%), administrative and support service activities (by 9.0%) and information and communication (by 8.2%). The growth in employment (ranged from 7.3% to 2.6%) was also recorded in professional, scientific and technical activities, transportation and storage, trade; repair of motor vehicles, real estate activities, manufacturing as