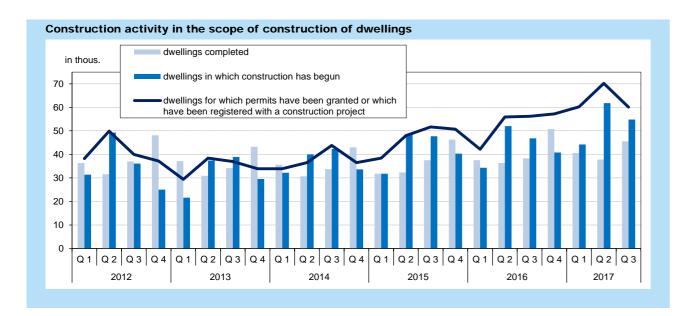

ercentage point to 3.1%. However drop was noted in the gross turnover profitability rate (to 3.7% from 5.0% a year before) and the net turnover profitability rate (to 3.0% from 4.3%). The financial liquidity indicators of the first degree and of the second degree were lower than in the period of three guarters of 2016 (36.9% against 43.8% and 107.8% against 111.9%, respectively). The share of enterprises reporting the net profit in the number of the surveyed construction enterprises in total grew (to 69.4% from 66.3% a year before) and in the share of revenues of these entities in the revenues from total activities of surveyed construction enterprises in total (to 79.5% from 75.8%).

<sup>12</sup> Data concern economic entities keeping accounting ledgers and employing 50 persons or more.



Investment outlays<sup>13</sup> in construction, in the period of January–September 2017, were slightly higher by 0.9% than in the corresponding period of the previous year (after a drop of 19.2% a year before). The number of newly started investments was lower than in the period of three quarters of 2016 by 13.6% and their estimated value – by 37.3%.

In the period of three quarters of 2017, the number of dwellings completed was higher than a year before. The number of dwellings for which permits have been granted or which have been registered with a construction project increased. The number of dwellings in which construction has begun was also higher than in the period of January–September of 2016.

In the period of three quarters of 2017, 123.9 thous. dwellings were completed, i.e. b