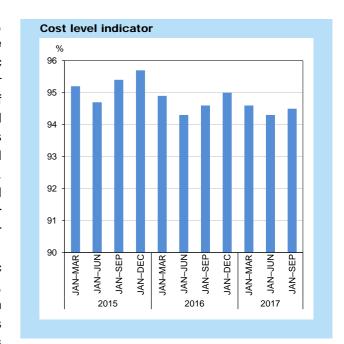

- Retail sales increase by 7.2% in annual terms and in September 2017 grew by 7.5%, respectively.
- On the agricultural market, at supply higher than a year before, the procurement prices of most of basic agricultural products were higher than the level noted in the corresponding period of the previous year. Only the procurement prices of potatoes and poultry for slaughter were lower. The price relations on market of pigs and cereals still did not ensure profitability of pigs fattening.
- In the foreign trade turnover, a higher growth in imports than exports, in annual terms, was observed. The exchange closed with positive balance, lower than a year before. The value of turnover with all groups of countries increased. In the period of January-September 2017, the terms of trade index in total turnover was unfavourable and amounted to 99.6 (against 101.4 a year before).
- Non-financial enterprises recorded better financial results than in the corresponding period of the previous year. The basic economic and financial relations of these units were similar to the those in the period of three guarters of 2016. The share of enterprises reporting net profit in the total number of surveyed enterprises decreased. Financial results of exporters were higher than a year before. Their basic economic and financial relations became slightly worse, but better than those for entities in total.
- Investment outlays of the surveyed enterprises (at constant prices) were by 1.0% lower than in the period of January-September 2016 (against a drop of 9.1% a year before). Enterprises in total started more new investments than a year before, and their estimated value significantly exceeded the one noted in the period of January-September
- · The state budget revenue amounted to PLN 262.3 bn, and expenditure - to PLN 258.5 bn (i.e. 80.6% and 67.2% of the amount assumed in the budget act for 2017, respectively). A surplus was noted in the amount of PLN 3.8 bn against the deficit of PLN 20.6 bn a year before.