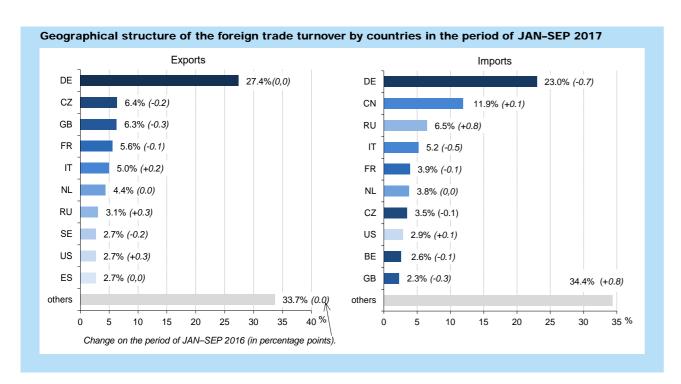

- Retail sales increase by 7.2% in annual terms and in September 2017 grew by 7.5%, respectively.
- On the agricultural market, at supply higher than a year before, the procurement prices of most of basic agricultural products were higher than the level noted in the corresponding period of the previous year. Only the procurement prices of potatoes and poultry for slaughter were lower. The price relations on market of pigs and cereals still did not ensure profitability of pigs fattening.
- In the foreign trade turnover, a higher growth in imports than exports, in annual terms, was observed. The exchange closed with positive balance, lower than a year before. The value of turnover with all groups of countries increased. In the period of January-September 2017, the terms of trade index in total turnover was unfavourable and amounted to 99.6 (against 101.4 a year before).
- Non-financial enterprises recorded better financial results than in the corresponding period of the previous year. The basic economic and financial relations of these units were similar to the those in the period of three guarters of 2016. The share of enterprises reporting net profit in the total number of surveyed enterprises decreased. Financial results of exporters were higher than a year before. Their basic economic and financial relations became slightly worse, but better than those for entities in total.
- Investment outlays of the surveyed enterprises (at constant prices) were by 1.0% lower than in the period of January-September 2016 (against a drop of 9.1% a year before). Enterprises in total started more new investments than a year before, and their estimated value significantly exceeded the one noted in the period of January-September
- · The state budget revenue amounted to PLN 262.3 bn, and expenditure - to PLN 258.5 bn (i.e. 80.6% and 67.2% of the amount assumed in the budget act for 2017, respectively). A surplus was noted in the amount of PLN 3.8 bn against the deficit of PLN 20.6 bn a year before.