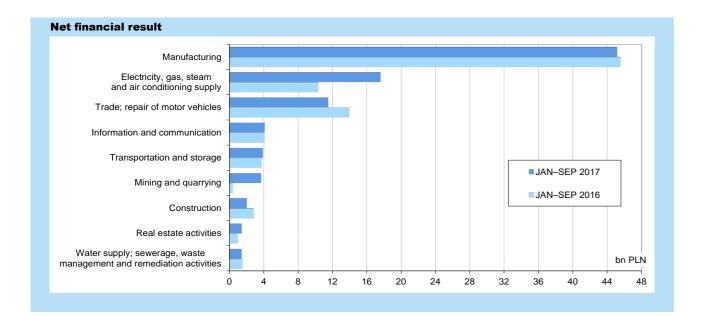

- Retail sales increase by 7.2% in annual terms and in September 2017 grew by 7.5%, respectively.
- On the agricultural market, at supply higher than a year before, the procurement prices of most of basic agricultural products were higher than the level noted in the corresponding period of the previous year. Only the procurement prices of potatoes and poultry for slaughter were lower. The price relations on market of pigs and cereals still did not ensure profitability of pigs fattening.
- In the foreign trade turnover, a higher growth in imports than exports, in annual terms, was observed. The exchange closed with positive balance, lower than a year before. The value of turnover with all groups of countries increased. In the period of January-September 2017, the terms of trade index in total turnover was unfavourable and amounted to 99.6 (against 101.4 a year before).
- Non-financial enterprises recorded better financial results than in the corresponding period of the previous year. The basic economic and financial relations of these units were similar to the those in the period of three guarters of 2016. The share of enterprises reporting net profit in the total number of surveyed enterprises decreased. Financial results of exporters were higher than a year before. Their basic economic and financial relations became slightly worse, but better than those for entities in total.
- Investment outlays of the surveyed enterprises (at constant prices) were by 1.0% lower than in the period of January-September 2016 (against a drop of 9.1% a year before). Enterprises in total started more new investments than a year before, and their estimated value significantly exceeded the one noted in the period of January-September
- · The state budget revenue amounted to PLN 262.3 bn, and expenditure - to PLN 258.5 bn (i.e. 80.6% and 67.2% of the amount assumed in the budget act for 2017, respectively). A surplus was noted in the amount of PLN 3.8 bn against the deficit of PLN 20.6 bn a year before.