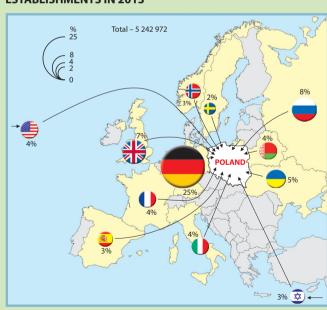

### TOURISTS IN TOURIST ACCOMMODATION ESTABLISHMENTS IN 2013



# NON-RESIDENTS IN TOURIST ACCOMMODATION ESTABLISHMENTS IN 2013



# STRUCTURE OF OVERNIGHT STAYS IN TOURIST ACCOMMODATION ESTABLISHMENTS IN 2013



Publication **Tourism in 2013** available on:

http://www.stat.gov.pl/

Graphic preparation and print

**Statistical Publishing Establishment** 



# Tourist accommodation establishments in Poland in 2013



# Tourist accommodation establishments are classified and described in groups according to NACE 2007 as follow:

- **55.1** hotels and similar establishments hotels, motels, boarding houses and other hotel facilities providing specified services, including room service, bed-making and cleaning of sanitary facilities, at least on a daily basis,
- **55.2** holiday and other short-stay accommodation (other establishments excluding camping sites and tent camp sites),
- **55.3** camping grounds, recreational