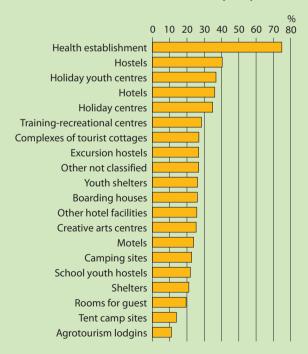

| 19 908   | 19 908    |           |           |
| Rooms rented <sup>a</sup> by non-residents in thous              | 6 398.1  | 6 398.1   |           |           |
| Occupancy rate of bed places in %                                | 33.8     | 33.7      | 34.8      | 18.9      |
| Occupancy rate of rooms <sup>a</sup> in %                        | 41.6     | 41.6      |           |           |

a Applies to hotels, motels, boarding houses, other hotel facilities.

# TOURIST ACCOMMODATION ESTABLISHMENTS BY TYPE AS OF JULY 31, 2013



# TOURIST ACCOMMODATION ESTABLISHMENTS BY NUMBER OF BED PLACES IN 2013



### TOURIST ACCOMMODATION ESTABLISHMENTS BY NUMBER OF BED PLACES IN 2013



# OCCUPANCY RATE OF BED PLACES IN TOURIST ACCOMMODATION ESTABLISHMENTS IN 2013 (IN %)