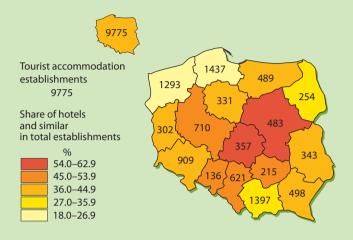

# Tourist accommodation establishments in Poland in 2013

# Tourist accommodation establishments in 2013 by NACE

| Specification                                                    | Total    | NACE 55.1 | NACE 55.2 | NACE 55.3 |
|------------------------------------------------------------------|----------|-----------|-----------|-----------|
| Facilities (as of 31 VII)                                        | 9 775    | 3 485     | 5 974     | 316       |
| of which open all year                                           | 6 661    | 3 403     | 3 245     | 13        |
| Bed places<br>(as of 31 VII) in thous.<br>of which open all year | 679      | 274       | 364       | 42        |
| in thous.                                                        | 465      | 271       | 193       | 2         |
| Tourists in thous.                                               | 23 401.1 | 17 115.8  | 5 993.9   | 291.4     |
| Non-residents in thous.                                          | 5 243.0  | 4 687.0   | 488.8     | 67.2      |
| Overnight stays in thous.                                        | 62 959.5 | 32 734.2  | 29 370.3  | 855.0     |
| Overnight stays of non-<br>residents in thous                    | 12 471.3 | 10 129.5  | 2 178.4   | 163.5     |
| Rooms rented <sup>a</sup> in thous.                              | 19 908   | 19 908    |           |           |
| Rooms rented <sup>a</sup> by non-residents in thous              | 6 398.1  | 6 398.1   |           |           |
| Occupancy rate of bed places in %                                | 33.8     | 33.7      | 34.8      | 18.9      |
| Occupancy rate of rooms <sup>a</sup> in %                        | 41.6     | 41.6      |           |           |