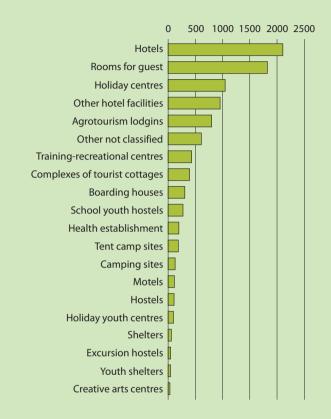

| 62 959.5 | 32 734.2  | 29 370.3  | 855.0     |
| Overnight stays of non-<br>residents in thous                    | 12 471.3 | 10 129.5  | 2 178.4   | 163.5     |
| Rooms rented <sup>a</sup> in thous.                              | 19 908   | 19 908    |           |           |
| Rooms rented <sup>a</sup> by non-residents in thous              | 6 398.1  | 6 398.1   |           |           |
| Occupancy rate of bed places in %                                | 33.8     | 33.7      | 34.8      | 18.9      |
| Occupancy rate of rooms <sup>a</sup> in %                        | 41.6     | 41.6      |           |           |

a Applies to hotels, motels, boarding houses, other hotel facilities.

# TOURIST ACCOMMODATION ESTABLISHMENTS BY TYPE AS OF JULY 31, 2013



# TOURIST ACCOMMODATION ESTABLISHMENTS BY NUMBER OF BED PLACES IN 2013



### TOURIST ACCOMMODATION ESTABLISHMENTS BY NUMBER OF BED PLACES IN 2013



# OCCUPANCY RATE OF BED PLACES IN TOURIST ACCOMMODATION ESTABLISHMENTS IN 2013 (IN %)