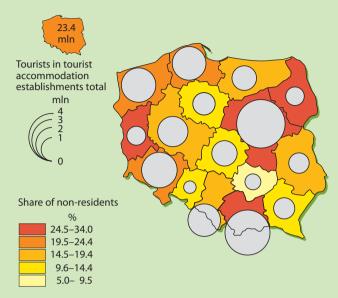

### TOURISTS IN TOURIST ACCOMMODATION ESTABLISHMENTS IN 2013



# NON-RESIDENTS IN TOURIST ACCOMMODATION ESTABLISHMENTS IN 2013



# STRUCTURE OF OVERNIGHT STAYS IN TOURIST ACCOMMODATION ESTABLISHMENTS IN 2013



Publication **Tourism in 2013** available on:

http://www.stat.gov.pl/

Graphic preparation and print

**Statistical Publishing Establishment** 



# Tourist accommodation establishments in Poland in 2013



# Tourist accommodation establishments are classified and described in groups according to NACE 2007 as follow:

- **55.1** hotels and similar establishments hotels, motels, boarding houses and other hotel facilities providing specified services, including room service, bed-making and cleaning of sanitary facilities, at least on a daily basis,
- **55.2** holiday and other short-stay accommodation (other establishments excluding camping s