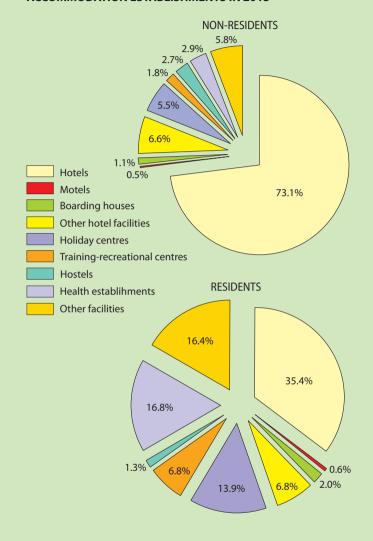

# STRUCTURE OF OVERNIGHT STAYS IN TOURIST ACCOMMODATION ESTABLISHMENTS IN 2013

Publication **Tourism in 2013** available on:

http://www.stat.gov.pl/

Graphic preparation and print

**Statistical Publishing Establishment** 