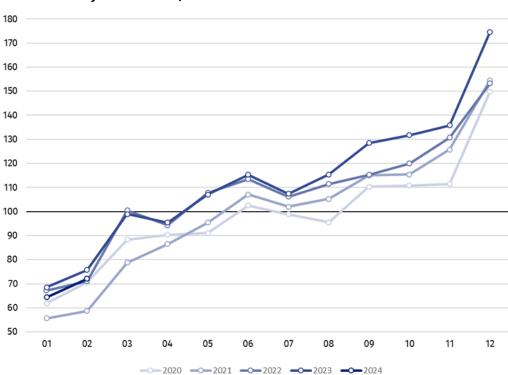

Chart 1. Index numbers of construction and assembly production (constant prices; average monthly base 2021=100)<sup>3</sup>

Index number of construction and assembly production in February 2024 (in constant prices), compared to the average monthly value of 2021, was 72.1.

In February 2024, after eliminating the seasonal factors, construction and assembly production reached the level by 5.7% lower than in the corresponding month of the previous year and higher by 2.0% in comparison to January 2024.