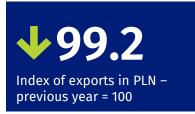

# Foreign trade turnover of goods in total and by countries in January – March 2018

Foreign trade turnover<sup>1</sup> in the first quarter of this year according to exports at current prices amounted to PLN 218.8 bn, while imports amounted to PLN 222.8 bn. The negative balance reached the level of PLN 4.0 bn, while the same period last year was positive and amounted to PLN 2.9 bn. In comparison to the corresponding period of the 2017, exports decreased by 0.8%, and imports incteased by 2.3%.

| J                                        | 0     |       | , 0     | •                 |       |                | I     |       |
|------------------------------------------|-------|-------|---------|-------------------|-------|----------------|-------|-------|
|                                          |       |       | I – III | 2018              |       | 2017           | 2018  |       |
| SPECIFICATION                            | bn    | bn    | bn      | I – II 2017 = 100 |       |                | -     |       |
|                                          | PLN   |       | EUR     | PLN USD EUR       |       | structure in % |       |       |
| Exports                                  | 218.8 | 63.8  | 52.5    | 99.2              | 119.6 | 103.7          | 100.0 | 100.0 |
| Developed countries                      | 190.7 | 55.6  | 45.7    | 99.2              | 119.5 | 103.7          | 87.2  | 87.1  |
| of which EU                              | 176.0 | 51.3  | 42.2    | 99.3              | 119.7 | 103.8          | 80.4  | 80.4  |
| of which euro-zone                       | 126.0 | 36.7  | 30.2    | 99.4              | 119.8 | 103.8          | 57.5  | 57.6  |
| Developing countries                     | 16.1  | 4.7   | 3.9     | 97.3              | 117.3 | 101.6          | 7.5   | 7.4   |
| Count. of Cent. and East. Europe         | 12.0  | 3.5   | 2.9     | 102.3             | 123.3 | 106.9          | 5.3   | 5.5   |
| Imports (country of origin) <sup>2</sup> | 222.8 | 65.0  | 53.4    | 102.3             | 123.3 | 106.9          | 100.0 | 100.0 |
| Developed countries                      | 147.6 | 43.1  | 35.4    | 100.6             | 121.3 | 105.1          | 67.4  | 66.2  |
| of which EU                              | 131.6 | 38.4  | 31.6    | 100.5             | 121.1 | 105.0          | 60.2  | 59.1  |
| of which euro-zone                       | 105.5 | 30.8  | 25.3    | 101.0             | 121.7 | 105.5          | 48.0  | 47.4  |
| Developing countries                     | 55.4  | 16.1  | 13.3    | 103.4             | 124.5 | 108.0          | 24.6  | 24.9  |
| Count. of Cent. and East. Europe         | 19.8  | 5.8   | 4.7     | 113.5             | 137.0 | 118.7          | 8.0   | 8.9   |
| Balance                                  | -4.0  | -1.2  | -0.9    | х                 | х     | х              | х     | Х     |
| Developed countries                      | 43.1  | 12.5  | 10.3    | Х                 | Х     | Х              | х     | Х     |
| of which EU                              | 44.4  | 12.9  | 10.6    | х                 | х     | Х              | х     | Х     |
| of which euro-zone                       | 20.5  | 5.9   | 4.9     | х                 | х     | х              | х     | х     |
| Developing countries                     | -39.3 | -11.4 | -9.4    | х                 | х     | х              | х     | х     |
| Count. of Cent. and East. Europe         | -7.8  | -2.3  | -1.8    | х                 | х     | Х              | Х     | х     |