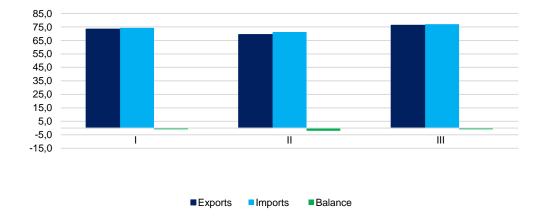

#### Chart 1. Turnover in the last three months in PLN billion

# Foreign trade turnover of goods in total and by countries in January – March 2018

Foreign trade turnover<sup>1</sup> in the first quarter of this year according to exports at current prices amounted to PLN 218.8 bn, while imports amounted to PLN 222.8 bn. The negative balance reached the level of PLN 4.0 bn, while the same period last year was positive and amounted to PLN 2.9 bn. In comparison to the corresponding period of the 2017, exports decreased by 0.8%, and imports incteased by 2.3%.