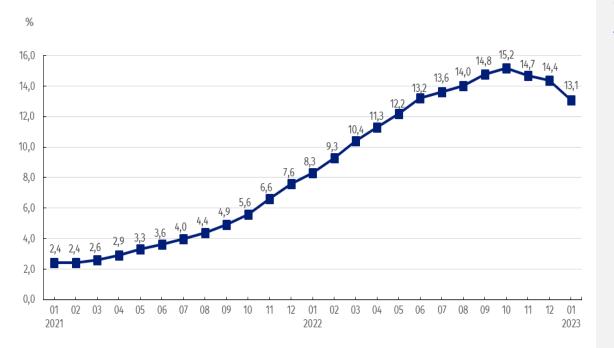

### to the previous period

Chart 2. Prices changes of construction and assembly production in 2021-2023 in relation to the same period of the previous year

In January 2023 the prices of construction and assembly production remained at the similar level to that recorded in December 2022

In January 2023 the prices of construction and assembly production in annual terms increased by 13.1%