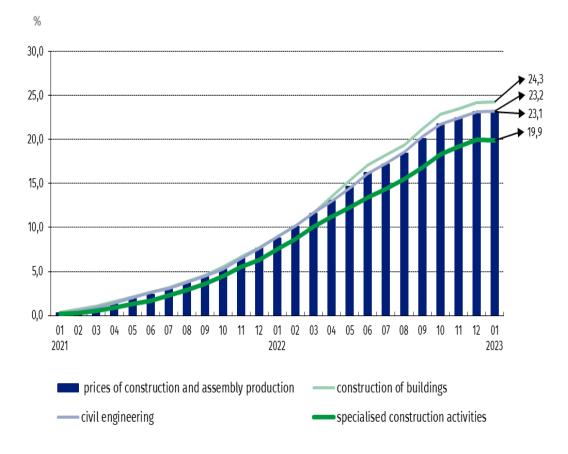

#### Chart 3. Prices changes of production and assembly construction by divisions NACE in 2021-2023 in relation to December 2020

In relation to December 2020 the prices of construction of buildings rose the most