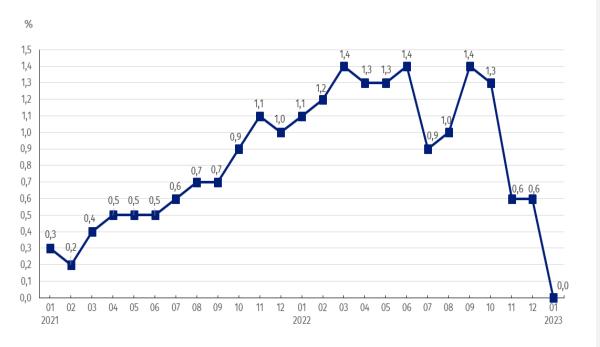

#### Chart 1. Prices changes of construction and assembly production in 2021-2023 in relation

### to the previous period

Chart 2. Prices changes of construction and assembly production in 2021-2023 in relation to the same period of the previous year

In January 2023 the prices of construction and assembly production remained at the similar level to that recorded in December 2022